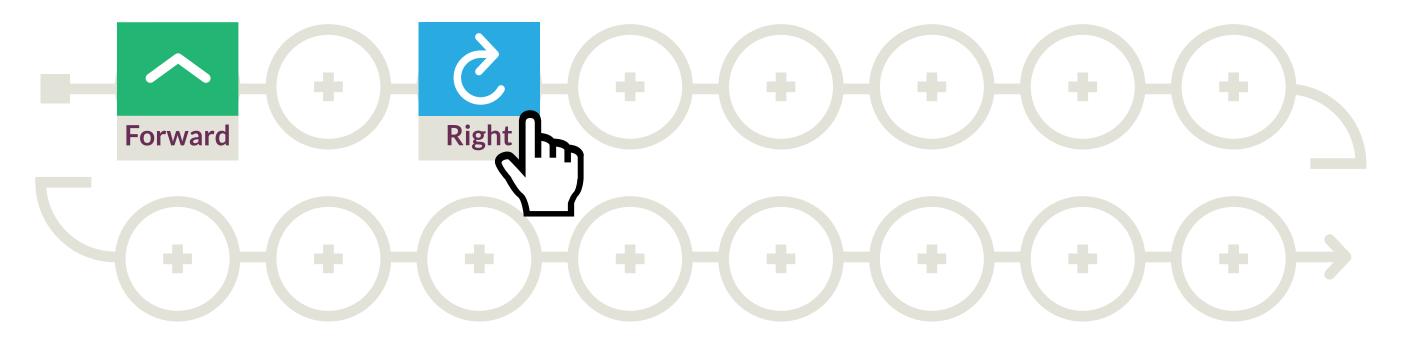

# [DRAWING VIEW] **ACTIONS** Ś 5 Right Left Forward , **+** , PROGRAM • **Custom Layout Connect To Robots** Examples

+

+

+

PLAY

**RESTART** 

| Custom Layout            | + |
|--------------------------|---|
| <b>Connect To Robots</b> | + |
| Examples                 | + |