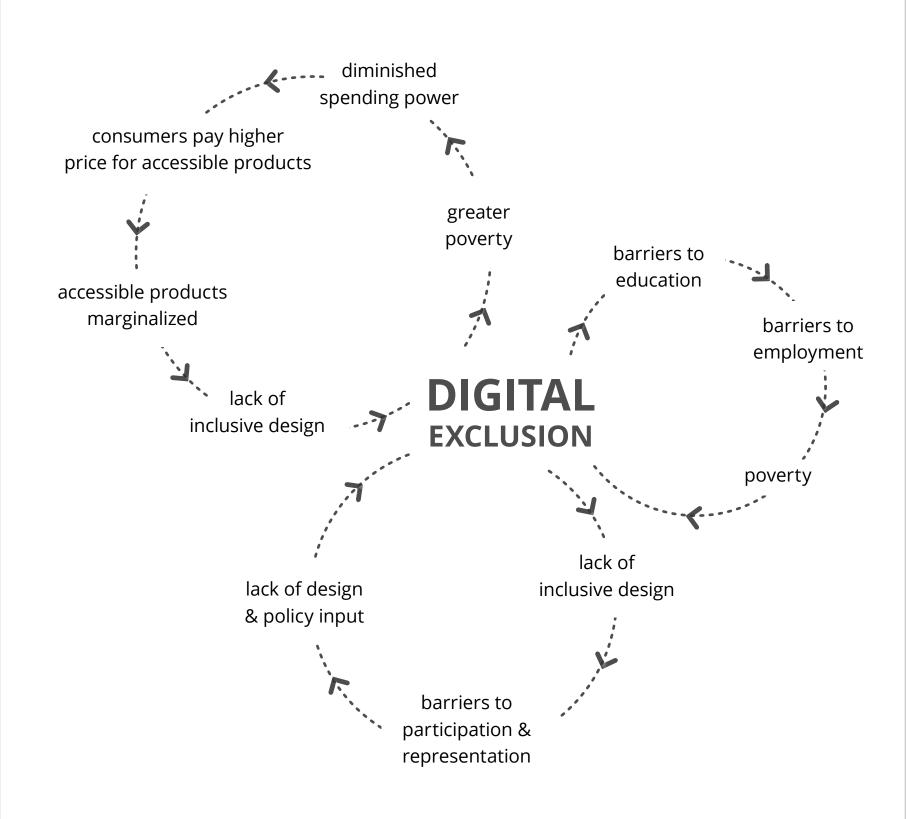

Secure Micro Finance Tools

Synthesize, Analyze, and Present Full Diversity of Findings

Gather & Confirm
Contextualized &
Personalized Data

Privacy Systems

Feedback Loop
Evaluation
Refinement
Aggregate
results