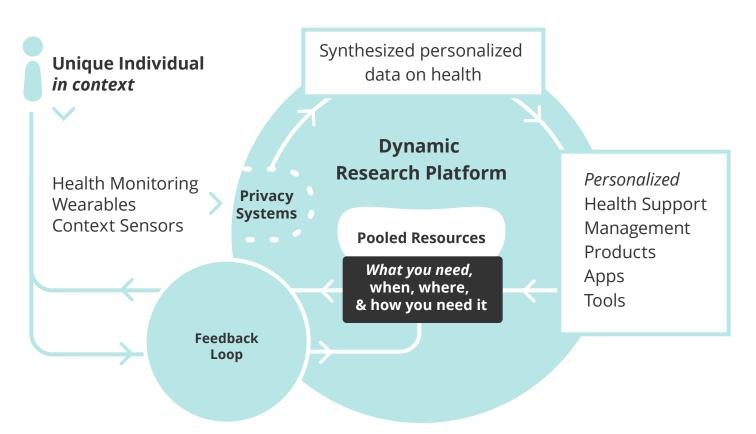

Match Individual Needs & Preferences
Transform, Replace, or
Augment Learning Experience

Discover, Refine, Label, & Declare Discover, Refine, Label, & Declare Platform for Economic Inclusion

**Pooled Resources** 

What you need, when, where, & how you need it Draw from
Federated Existing
Education Resources
Crowd Sourcing
Youth Training
Paid Public &
Private Resources