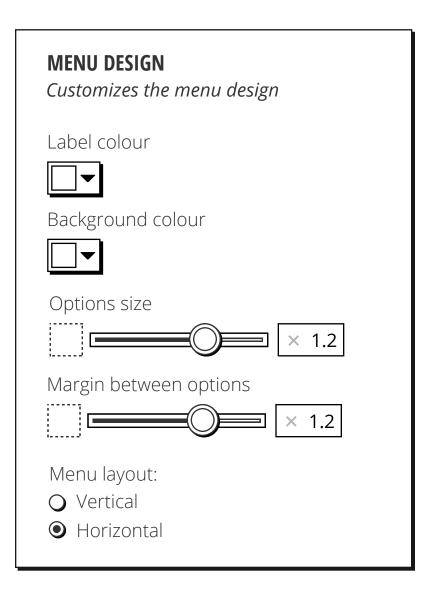

| <b>OPTIONS COLOUR</b><br>Customizes the colour of links, buttons<br>and menu options |  |
|--------------------------------------------------------------------------------------|--|
| Label colour                                                                         |  |
|                                                                                      |  |
| Background colour                                                                    |  |
|                                                                                      |  |
| Outline                                                                              |  |
| none 🗸                                                                               |  |
|                                                                                      |  |
| Advanced features                                                                    |  |

| <b>OPTIONS COLOUR</b><br>Customizes the colour of links, buttons<br>and menu options |
|--------------------------------------------------------------------------------------|
| label                                                                                |
| Label colour                                                                         |
|                                                                                      |
| Background colour                                                                    |
|                                                                                      |
| Outline                                                                              |
| Advanced features -                                                                  |

### **OPTIONS COLOUR**

*Customizes the colour of links, buttons and menu options* 

Label colour

Background colour