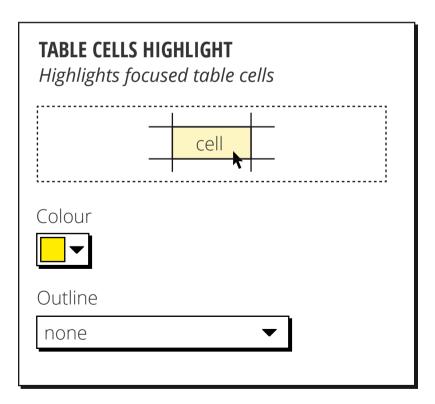

| <b>TABLE CELLS HIGHLIGHT</b> Highlights focused table cells |  |  |
|-------------------------------------------------------------|--|--|
| Colour                                                      |  |  |
| Outline                                                     |  |  |
| none 🔻                                                      |  |  |
|                                                             |  |  |