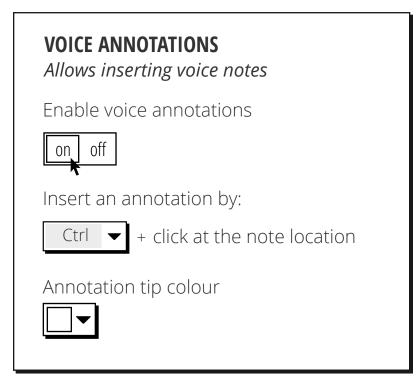

# **VOICE ANNOTATIONS**

Allows inserting voice notes

Enable voice annotations

Insert an annotation by:

Ctrl - + click at the note location

Annotation tip colour