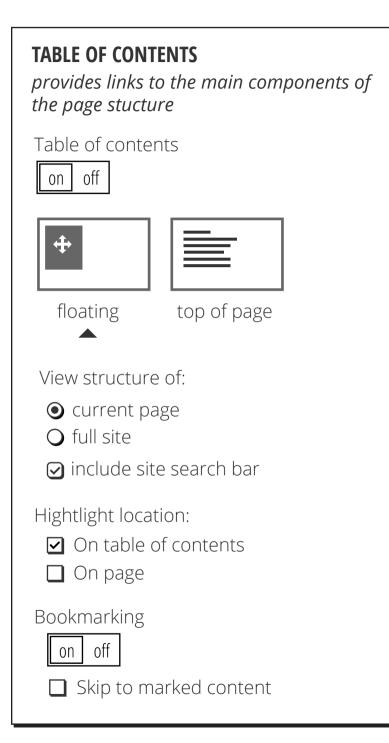

### PAGE CONTENTS SEARCHER

Activates a page contents searcher

Display page contents searcher

Display the searcher:At the top right of the pageAt the top left of the page

• As an overlay panel

### PAGE CONTENTS SEARCHER

Activates a page contents searcher

Display page contents searcher

Display the searcher:

• At the top right of the page

**O** At the top left of the page

**O** As an overlay panel

| <b>KEYBOARD SHORTCUTS</b><br><i>Customizes keyboard shorcuts</i><br><i>to activate actions</i> |   |
|------------------------------------------------------------------------------------------------|---|
| Display shortcuts were available<br>on off                                                     |   |
| Customize shortcuts                                                                            | • |