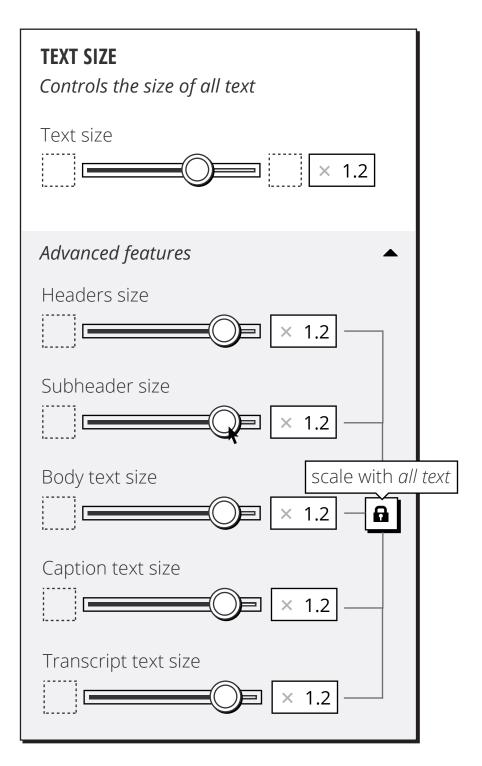

| <b>TEXT STYLE</b><br>Change the appearance of the text           |
|------------------------------------------------------------------|
| Lorem ipsum dolor sit amet                                       |
| Typeface<br>default                                              |
| Line Spacing                                                     |
| Advanced features                                                |
| Letter Spacing                                                   |
| <ul> <li>Avoid <i>italics</i></li> <li>Avoid ALL CAPS</li> </ul> |