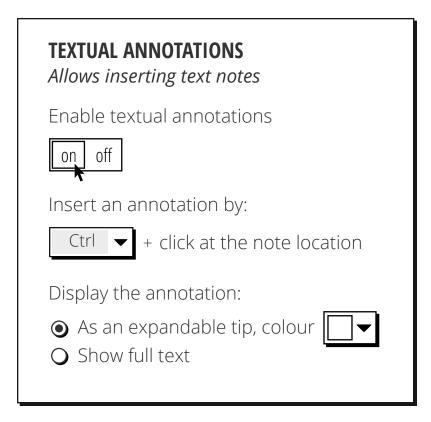

# **VOICE ANNOTATIONS**

Allows inserting voice notes

Enable voice annotations

Insert an annotation by:

Ctrl - + click at the note location

Annotation tip colour

#### AUTOCOMPLETE

Displays suggested text to complete typing

Enable autocomplete

| DICTIO | NARY   |            |
|--------|--------|------------|
| Shows  | word's | definition |

Display definition on:

| Ctrl |   |
|------|---|
|      | - |

 $\bullet$  + click on the word

| <b>TRANSLATION</b><br>Shows word's translation |  |
|------------------------------------------------|--|
| Display translation on:                        |  |
| Ctrl $\checkmark$ + click on the word          |  |
| Translate to:                                  |  |
| select a language 🛛 🔻                          |  |