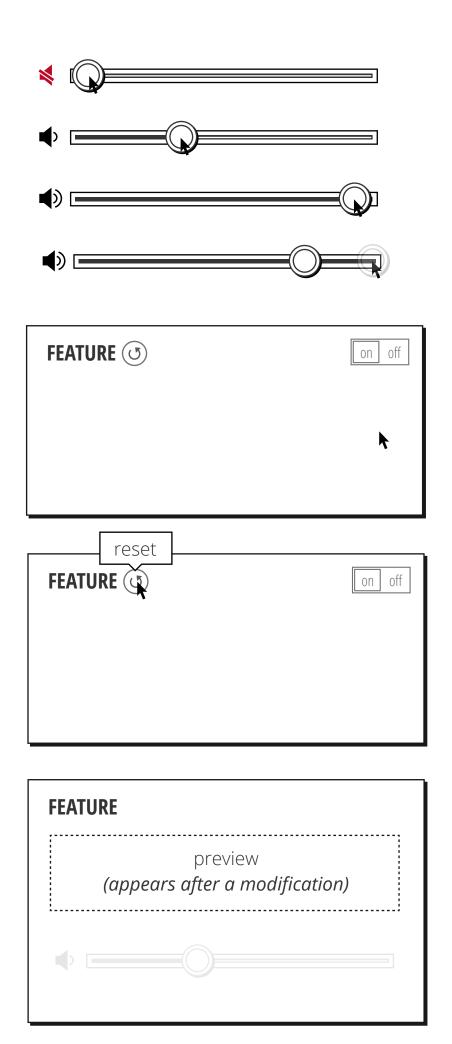

#### **GENERAL BEHAVIOUR**

Advanced features

FEATURE

Advanced features

| FEATURE                   |
|---------------------------|
|                           |
| Modified advanced feature |
|                           |
| Advanced features         |
|                           |

| FEATURE                                                                             |  |
|-------------------------------------------------------------------------------------|--|
| Advanced features                                                                   |  |
| You may also want to adjust:<br><u>Related feature 1</u> , <u>Related feature 2</u> |  |