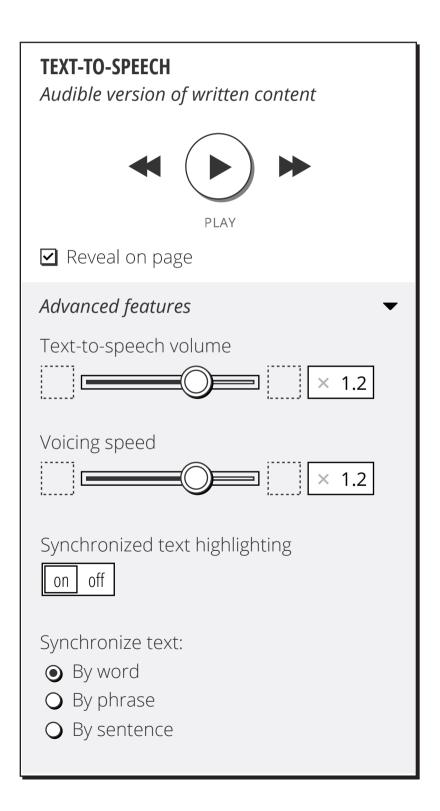

| <b>INTERACTIVE TRANSCRIPT</b><br><i>A script version of all audio content</i>              |
|--------------------------------------------------------------------------------------------|
| Transcript language                                                                        |
| English 🔻                                                                                  |
| <ul> <li>Transcript Scroll</li> <li>Sync with playback</li> <li>Scroll manually</li> </ul> |
| Advanced features                                                                          |