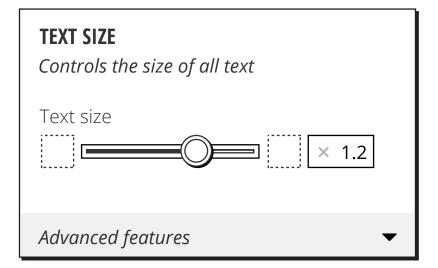

| <b>TEXT STYLE</b><br>Change the appearance of the text           |
|------------------------------------------------------------------|
| Lorem ipsum dolor sit amet                                       |
| Typeface<br>default                                              |
| Line Spacing                                                     |
| Advanced features                                                |
| Letter Spacing                                                   |
| <ul> <li>Avoid <i>italics</i></li> <li>Avoid ALL CAPS</li> </ul> |