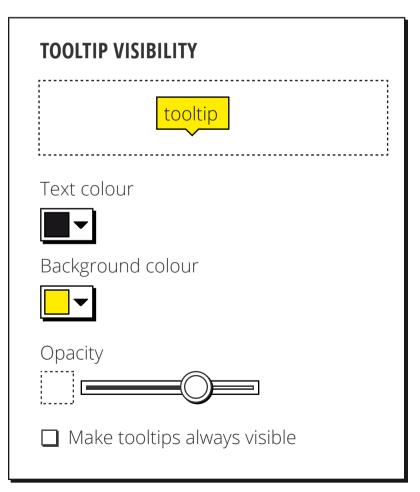

| <b>TEXT HIGHLIGHT</b><br><i>Highlights that appears behind selected</i><br><i>text</i> |
|----------------------------------------------------------------------------------------|
| Highlight colour                                                                       |
| 🗌 default 🔻                                                                            |
| Stroke highlight                                                                       |
| none                                                                                   |
|                                                                                        |
| Advanced features 🔹 🔻                                                                  |

| <b>TEXT HIGHLIGHT</b><br>Highlights that appears behind selected<br>text |
|--------------------------------------------------------------------------|
| Lorem ipsum dolor sit amet                                               |
| Highlight colour<br>☐ default ▼                                          |
| Stroke highlight                                                         |
| Advanced features -                                                      |
| Highlighted text colour vellow -                                         |