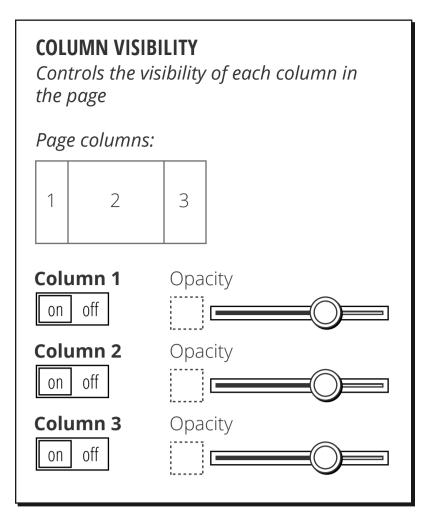

#### **COLUMN VISIBILITY**

*Controls the visibility of each column in the page* 