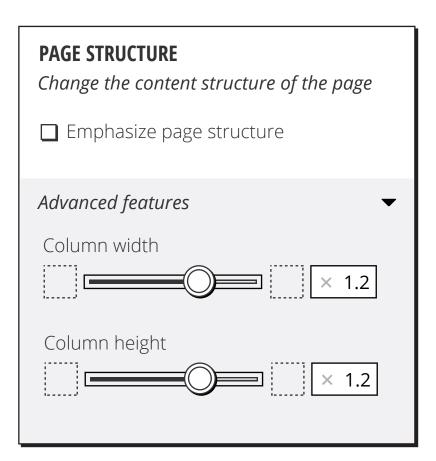

#### **PAGE STRUCTURE**

*Change the content structure of the page* 

Emphasize page structure

Advanced features

| <b>AUDIO FEEDBACK</b><br>Provides a audible indication<br>after an option has been selected |  |
|---------------------------------------------------------------------------------------------|--|
| Volume                                                                                      |  |
| Sound effect<br>Click                                                                       |  |