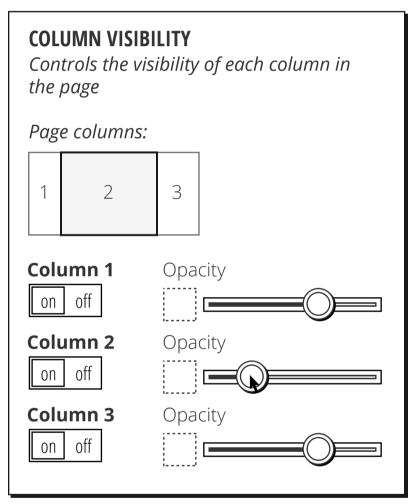

#### **COLUMN VISIBILITY**

*Controls the visibility of each column in the page* 