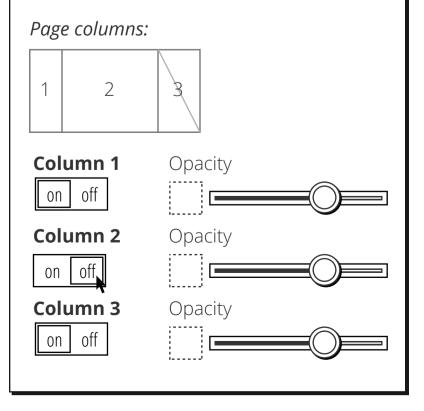

#### **COLUMN VISIBILITY**

*Controls the visibility of each column in the page* 