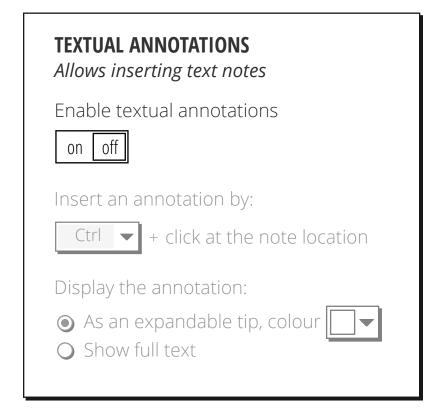

# **VOICE ANNOTATIONS**

Allows inserting voice notes

Enable voice annotations

Insert an annotation by:

Ctrl - + click at the note location

Annotation tip colour