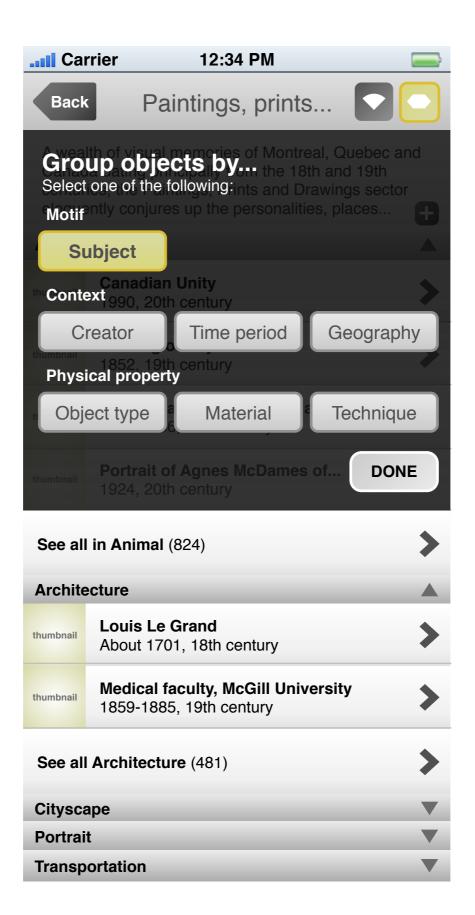

# Paintings, prints...

A wealth of visual memories of Montreal, Quebec and Canada dating principally from the 18th and 19th centuries, the Paintings, Prints and Drawings sector eloquently conjures up the personalities, places and events of bygone days. The collection contains some 65,000 iconographical pieces, making it one of the largest of its kind in Canada.

|                         | Anima     |                                                           |   |
|-------------------------|-----------|-----------------------------------------------------------|---|
|                         | thumbnail | Canadian Unity<br>1990, 20th century                      | > |
|                         | thumbnail | Burning of Hayes House<br>1852, 19th century              | > |
|                         | thumbnail | On the way to sell baskets and<br>1825-1836, 19th century | > |
| See all in Animal (824) |           |                                                           | > |

| See all Architecture (481) | > |
|----------------------------|---|
| Cityscape                  |   |
| Portrait                   |   |
| Transportation             |   |