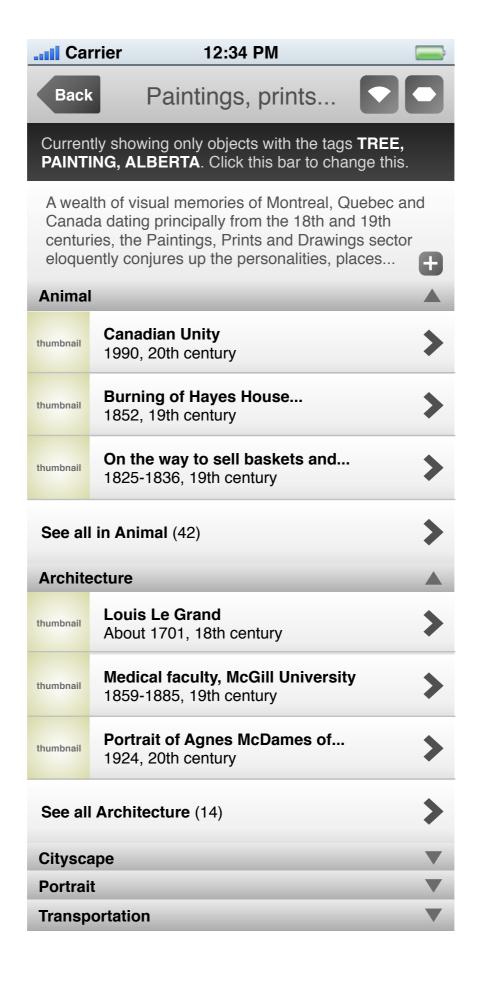

# Paintings, prints...

A wealth of visual memories of Montreal, Quebec and Canada dating principally from the 18th and 19th centuries, the Paintings, Prints and Drawings sector eloquently conjures up the personalities, places and events of bygone days. The collection contains some 65,000 iconographical pieces, making it one of the largest of its kind in Canada.

|                         | Anima     |                                                           |   |
|-------------------------|-----------|-----------------------------------------------------------|---|
|                         | thumbnail | Canadian Unity<br>1990, 20th century                      | > |
|                         | thumbnail | Burning of Hayes House<br>1852, 19th century              | > |
|                         | thumbnail | On the way to sell baskets and<br>1825-1836, 19th century | > |
| See all in Animal (824) |           |                                                           | > |

| See all Architecture (481) | > |
|----------------------------|---|
| Cityscape                  |   |
| Portrait                   |   |
| Transportation             |   |