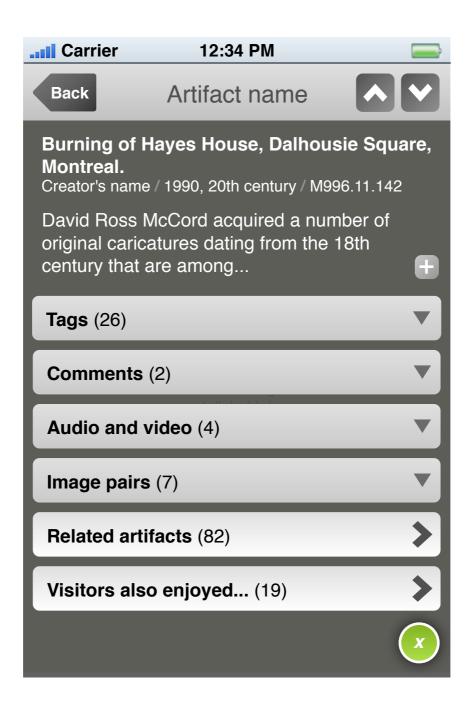

# Paintings, prints...

A wealth of visual memories of Montreal, Quebec and Canada dating principally from the 18th and 19th centuries, the Paintings, Prints and Drawings sector eloquently conjures up the personalities, places and events of bygone days. The collection contains some 65,000 iconographical pieces, making it one of the largest of its kind in Canada.

#### Profile

- \* Paintings (oils, acrylics and watercolours, mostly from the 19th century).
- \* An important collection of miniatures and silhouettes.
- \* Prints: maps, plans, portraits (mostly from 1751 to 1900).
- \* Original drawings (graphite, ink, pastel). Major collections of caricatures from the 19th and 20th centuries, including the John Collins, Serge Chapleau and Terry Mosher (Aislin) fonds.