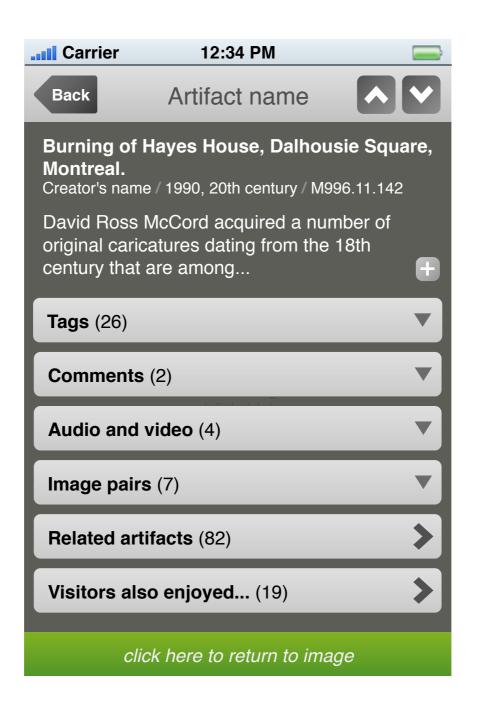

# Paintings, prints...

A wealth of visual memories of Montreal, Quebec and Canada dating principally from the 18th and 19th centuries, the Paintings, Prints and Drawings sector eloquently conjures up the personalities, places and events of bygone days. The collection contains some 65,000 iconographical pieces, making it one of the largest of its kind in Canada.

#### Profile

- \* Paintings (oils, acrylics and watercolours, mostly from the 19th century).
- \* An important collection of miniatures and silhouettes.
- \* Prints: maps, plans, portraits (mostly from 1751 to 1900).
- \* Original drawings (graphite, ink, pastel). Major collections of caricatures from the 19th and 20th centuries, including the John Collins, Serge Chapleau and Terry Mosher (Aislin) fonds.