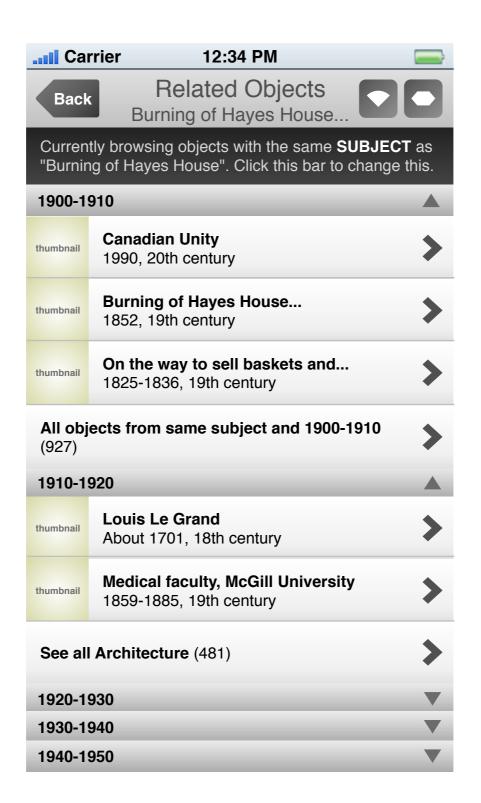

# Paintings, prints...

A wealth of visual memories of Montreal, Quebec and Canada dating principally from the 18th and 19th centuries, the Paintings, Prints and Drawings sector eloquently conjures up the personalities, places and events of bygone days. The collection contains some 65,000 iconographical pieces, making it one of the largest of its kind in Canada.

|                         | Anima     |                                                           |   |
|-------------------------|-----------|-----------------------------------------------------------|---|
|                         | thumbnail | Canadian Unity<br>1990, 20th century                      | > |
|                         | thumbnail | Burning of Hayes House<br>1852, 19th century              | > |
|                         | thumbnail | On the way to sell baskets and<br>1825-1836, 19th century | > |
| See all in Animal (824) |           |                                                           | > |

| See all Architecture (481) | > |
|----------------------------|---|
| Cityscape                  |   |
| Portrait                   |   |
| Transportation             |   |