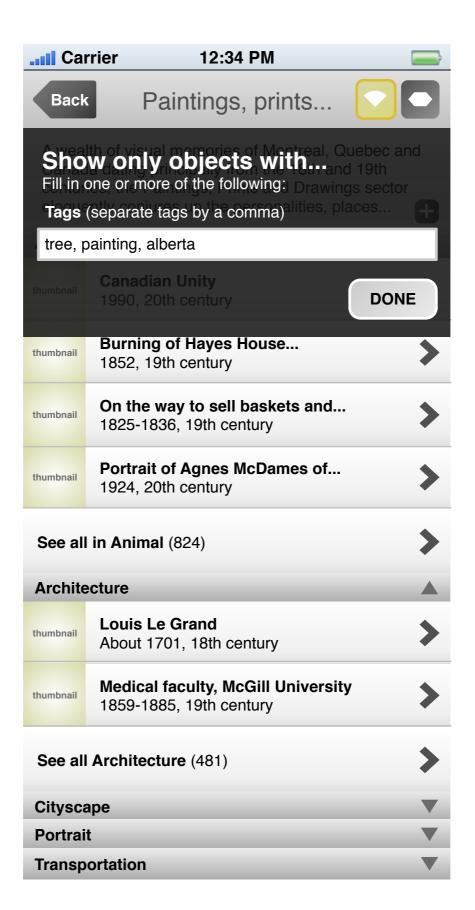

# Paintings, prints...

A wealth of visual memories of Montreal, Quebec and Canada dating principally from the 18th and 19th centuries, the Paintings, Prints and Drawings sector eloquently conjures up the personalities, places and events of bygone days. The collection contains some 65,000 iconographical pieces, making it one of the largest of its kind in Canada.

|                         | Anima     |                                                           |   |
|-------------------------|-----------|-----------------------------------------------------------|---|
|                         | thumbnail | Canadian Unity<br>1990, 20th century                      | > |
|                         | thumbnail | Burning of Hayes House<br>1852, 19th century              | > |
|                         | thumbnail | On the way to sell baskets and<br>1825-1836, 19th century | > |
| See all in Animal (824) |           |                                                           | > |

| See all Architecture (481) | > |
|----------------------------|---|
| Cityscape                  |   |
| Portrait                   |   |
| Transportation             |   |