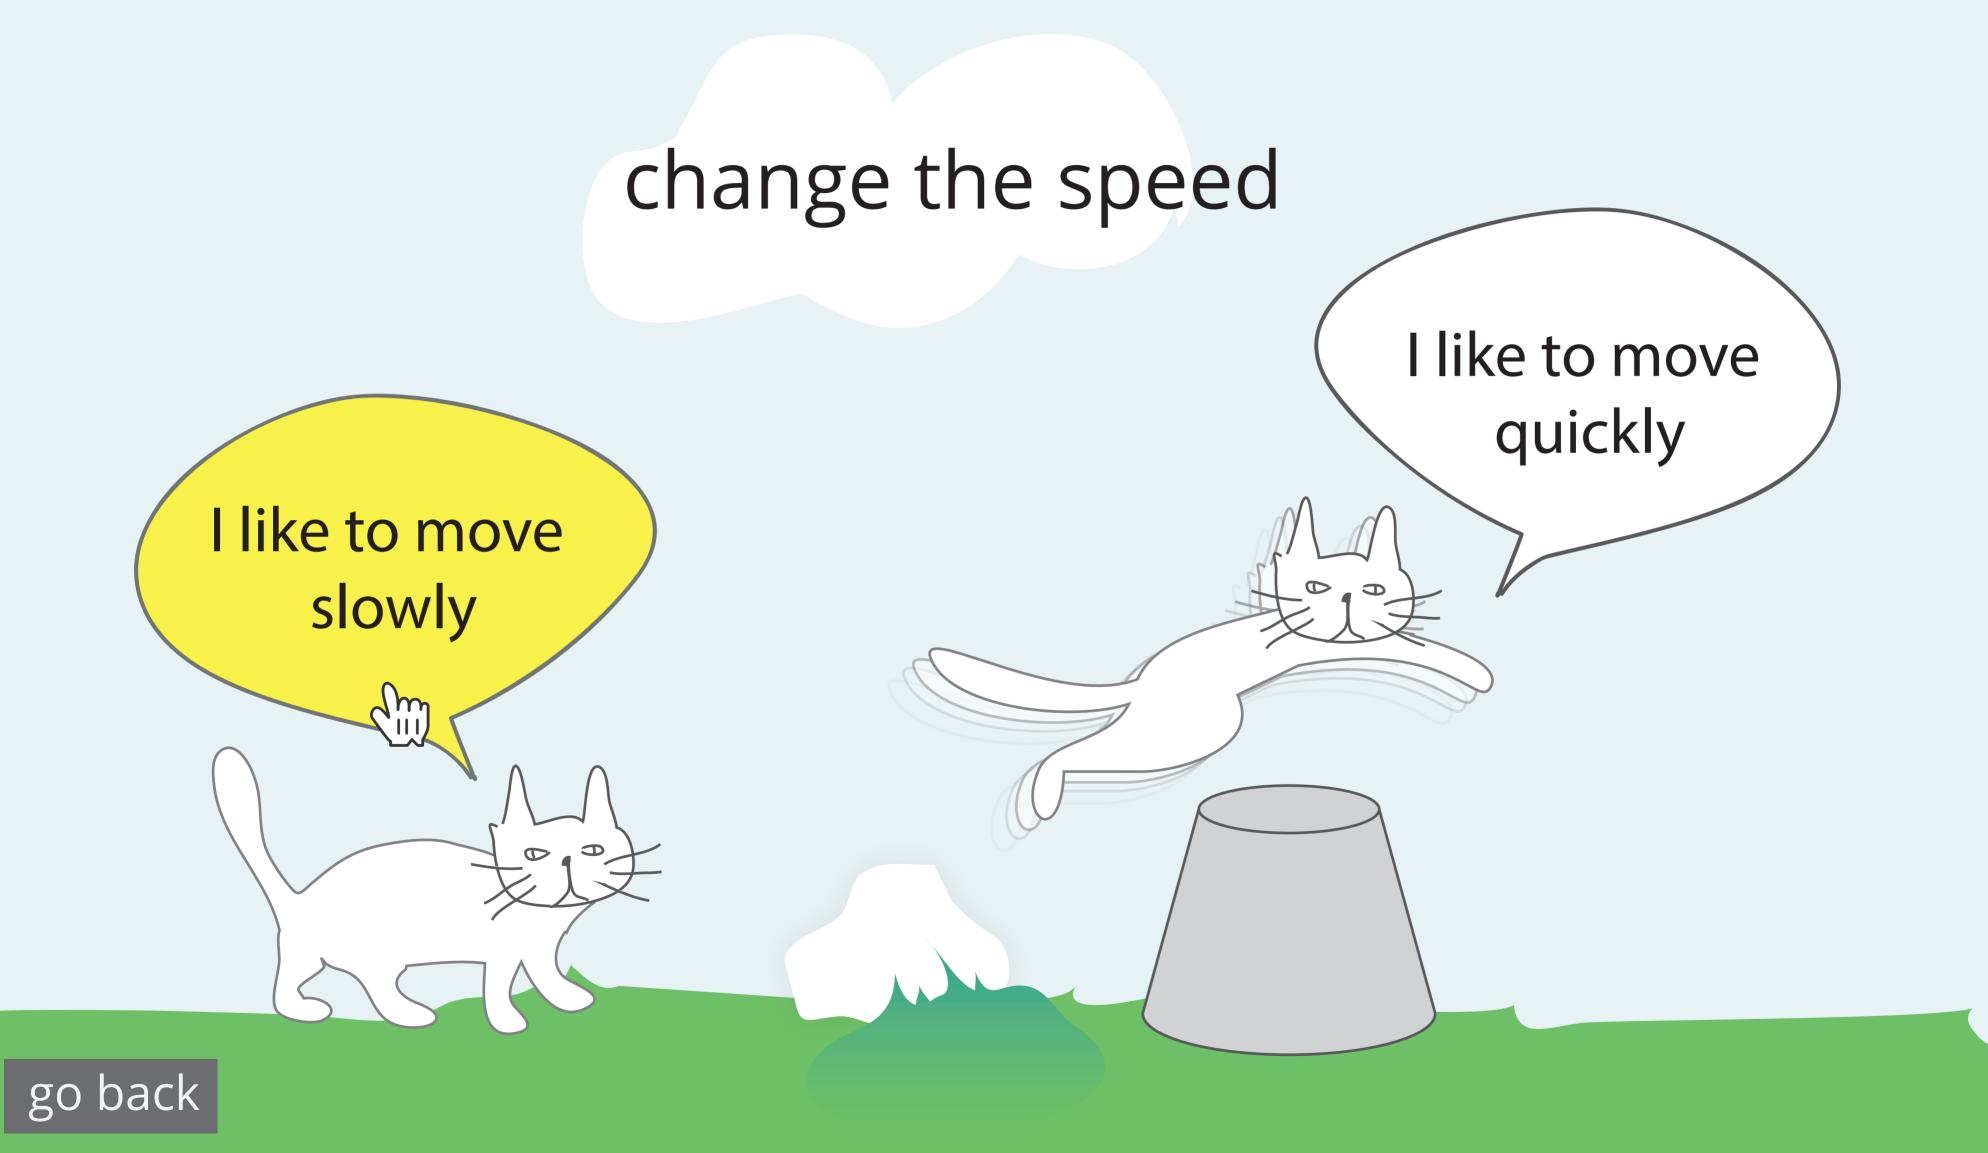

### change the colours

"It's bright out here" is spoken and highlighted on hover. "It's bright out here" is selected.

"I'm big" is spoken and highlighted on hover. "I'm big" is selected.

"I like to move slowly" is spoken and highlighted on hover. "I like to move slowly" is selected.