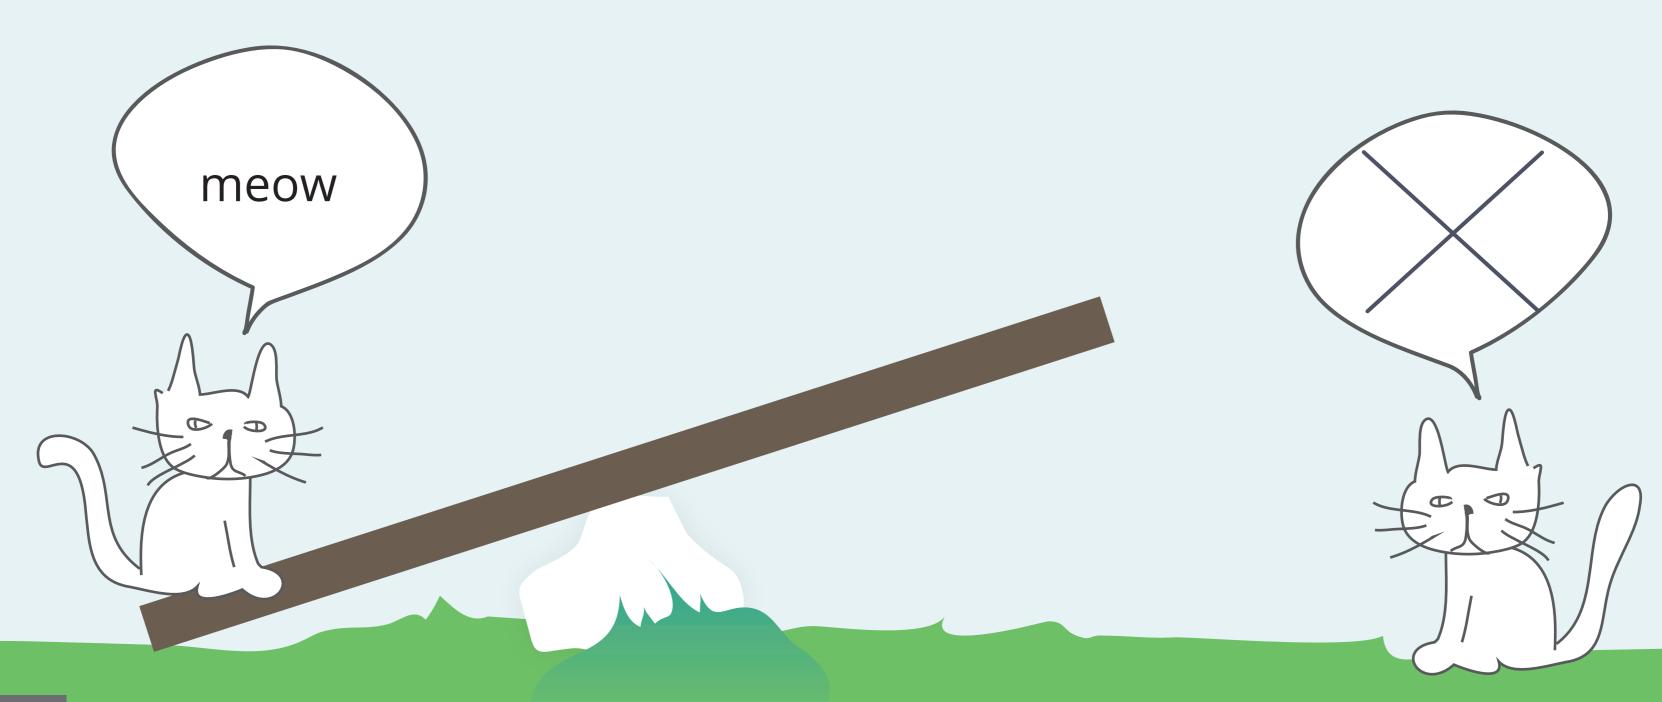

"Hello!" is spoken and highlighted on hover, English is selected.

# talking or quiet?



go back

## talking or quiet?



Nothing is spoken on hover, no selection is made.

## talking or quiet?



go back

"Meow" is spoken on hover, speaking is selected.

### change the colours



#### change the colours



"It's dark out here" is spoken and highlighted on hover. No selection is made.

### change the colours



"It's bright out here" is spoken and highlighted on hover. "It's bright out here" is selected.





"I'm big" is spoken and highlighted on hover. "I'm big" is selected.





"I like to move slowly" is spoken and highlighted on hover. "I like to move slowly" is selected.

#### finished!





Panel appears when entering the game.