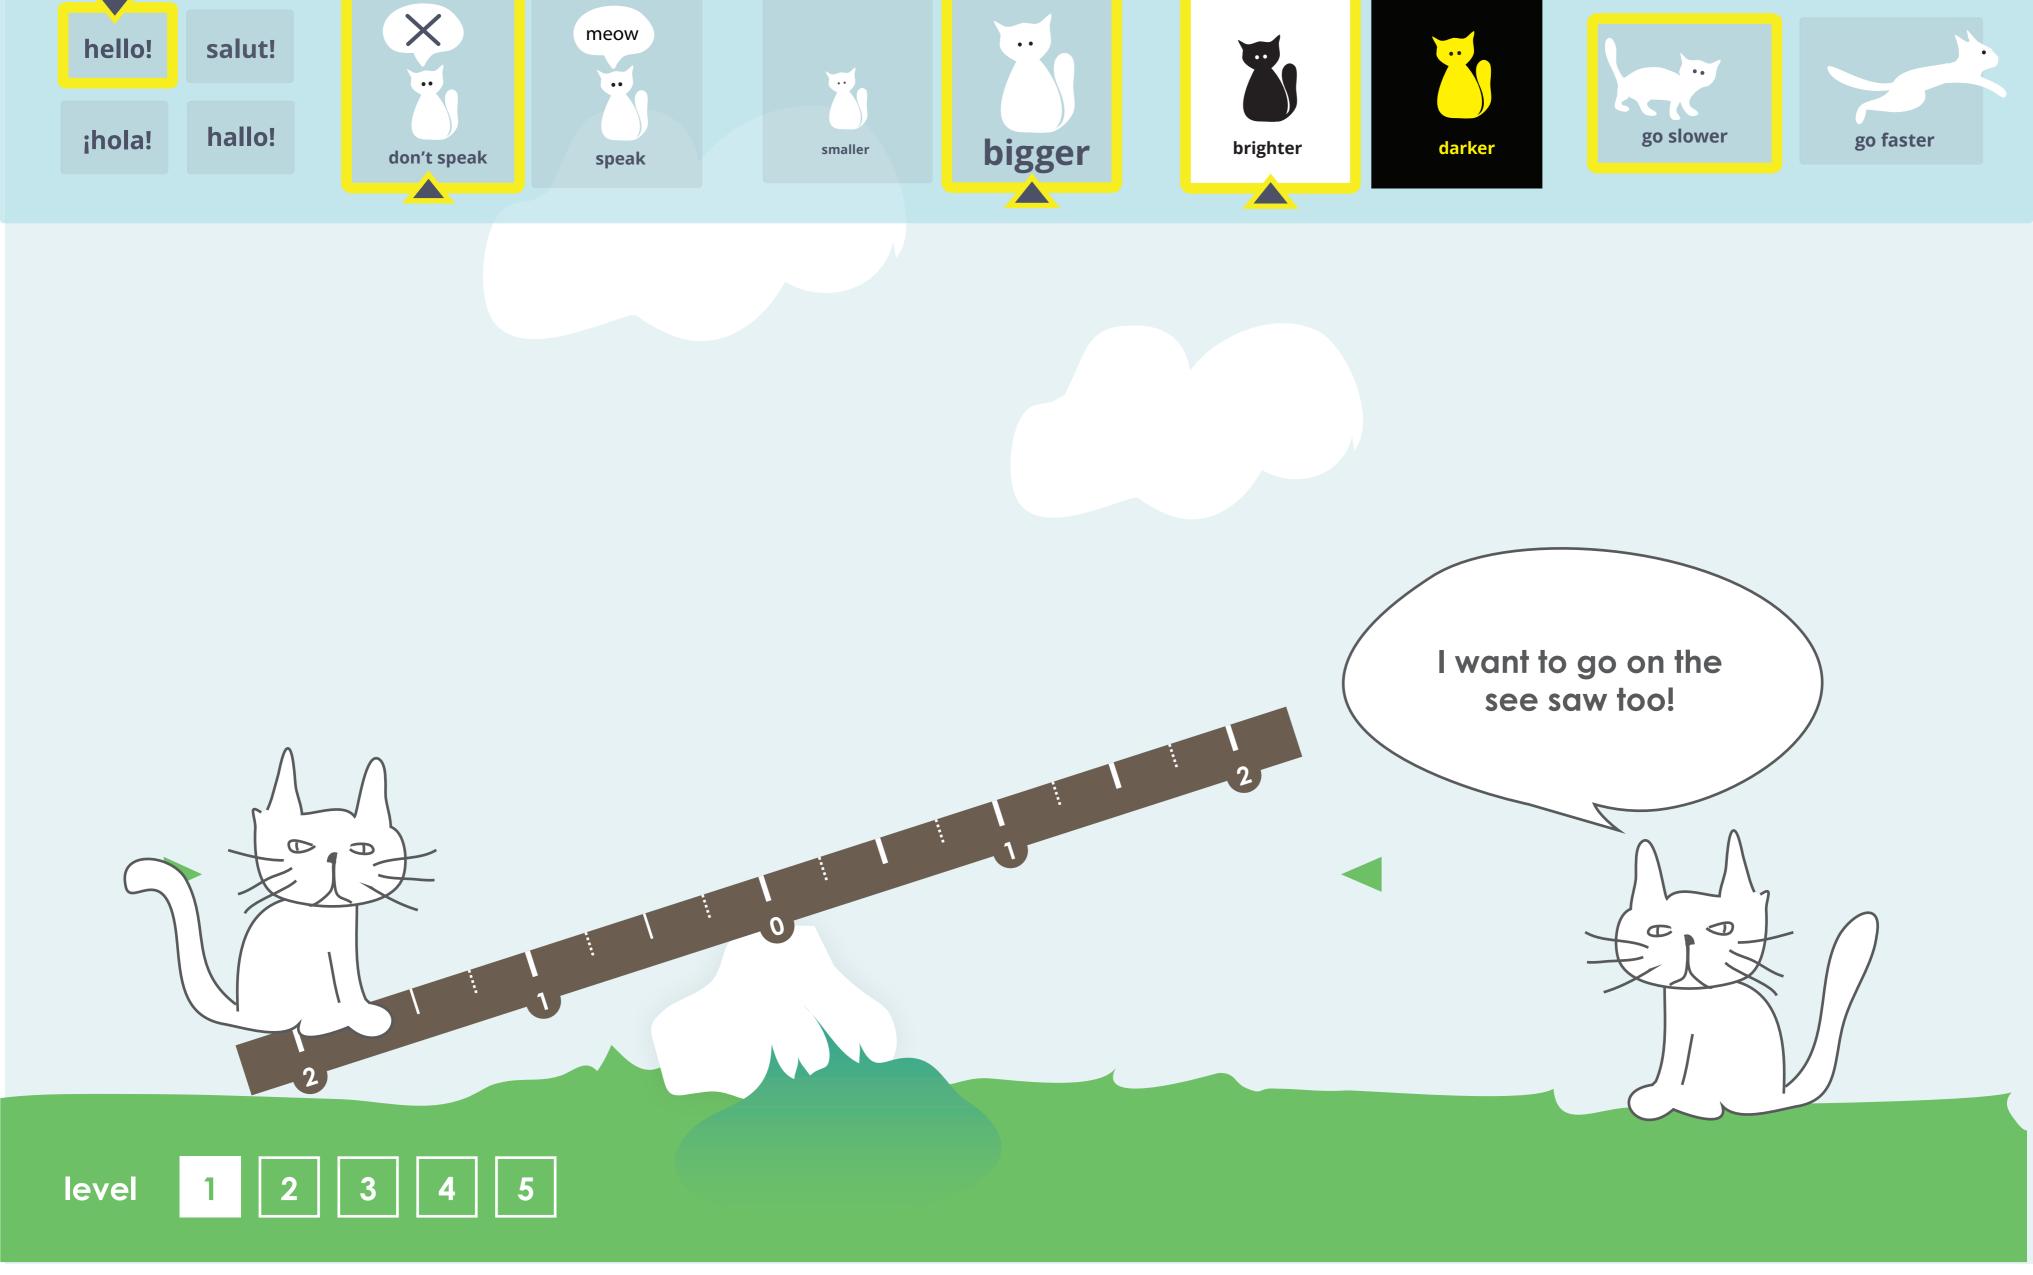

"Hello!" is spoken and highlighted on hover, English is selected.

## talking or quiet?

Nothing is spoken on hover, no selection is made.

## talking or quiet?

go back

"Meow" is spoken on hover, speaking is selected.

#### change the colours

"It's dark out here" is spoken and highlighted on hover. No selection is made.

### change the colours

"It's bright out here" is spoken and highlighted on hover. "It's bright out here" is selected.

"I'm big" is spoken and highlighted on hover. "I'm big" is selected.

"I like to move slowly" is spoken and highlighted on hover. "I like to move slowly" is selected.