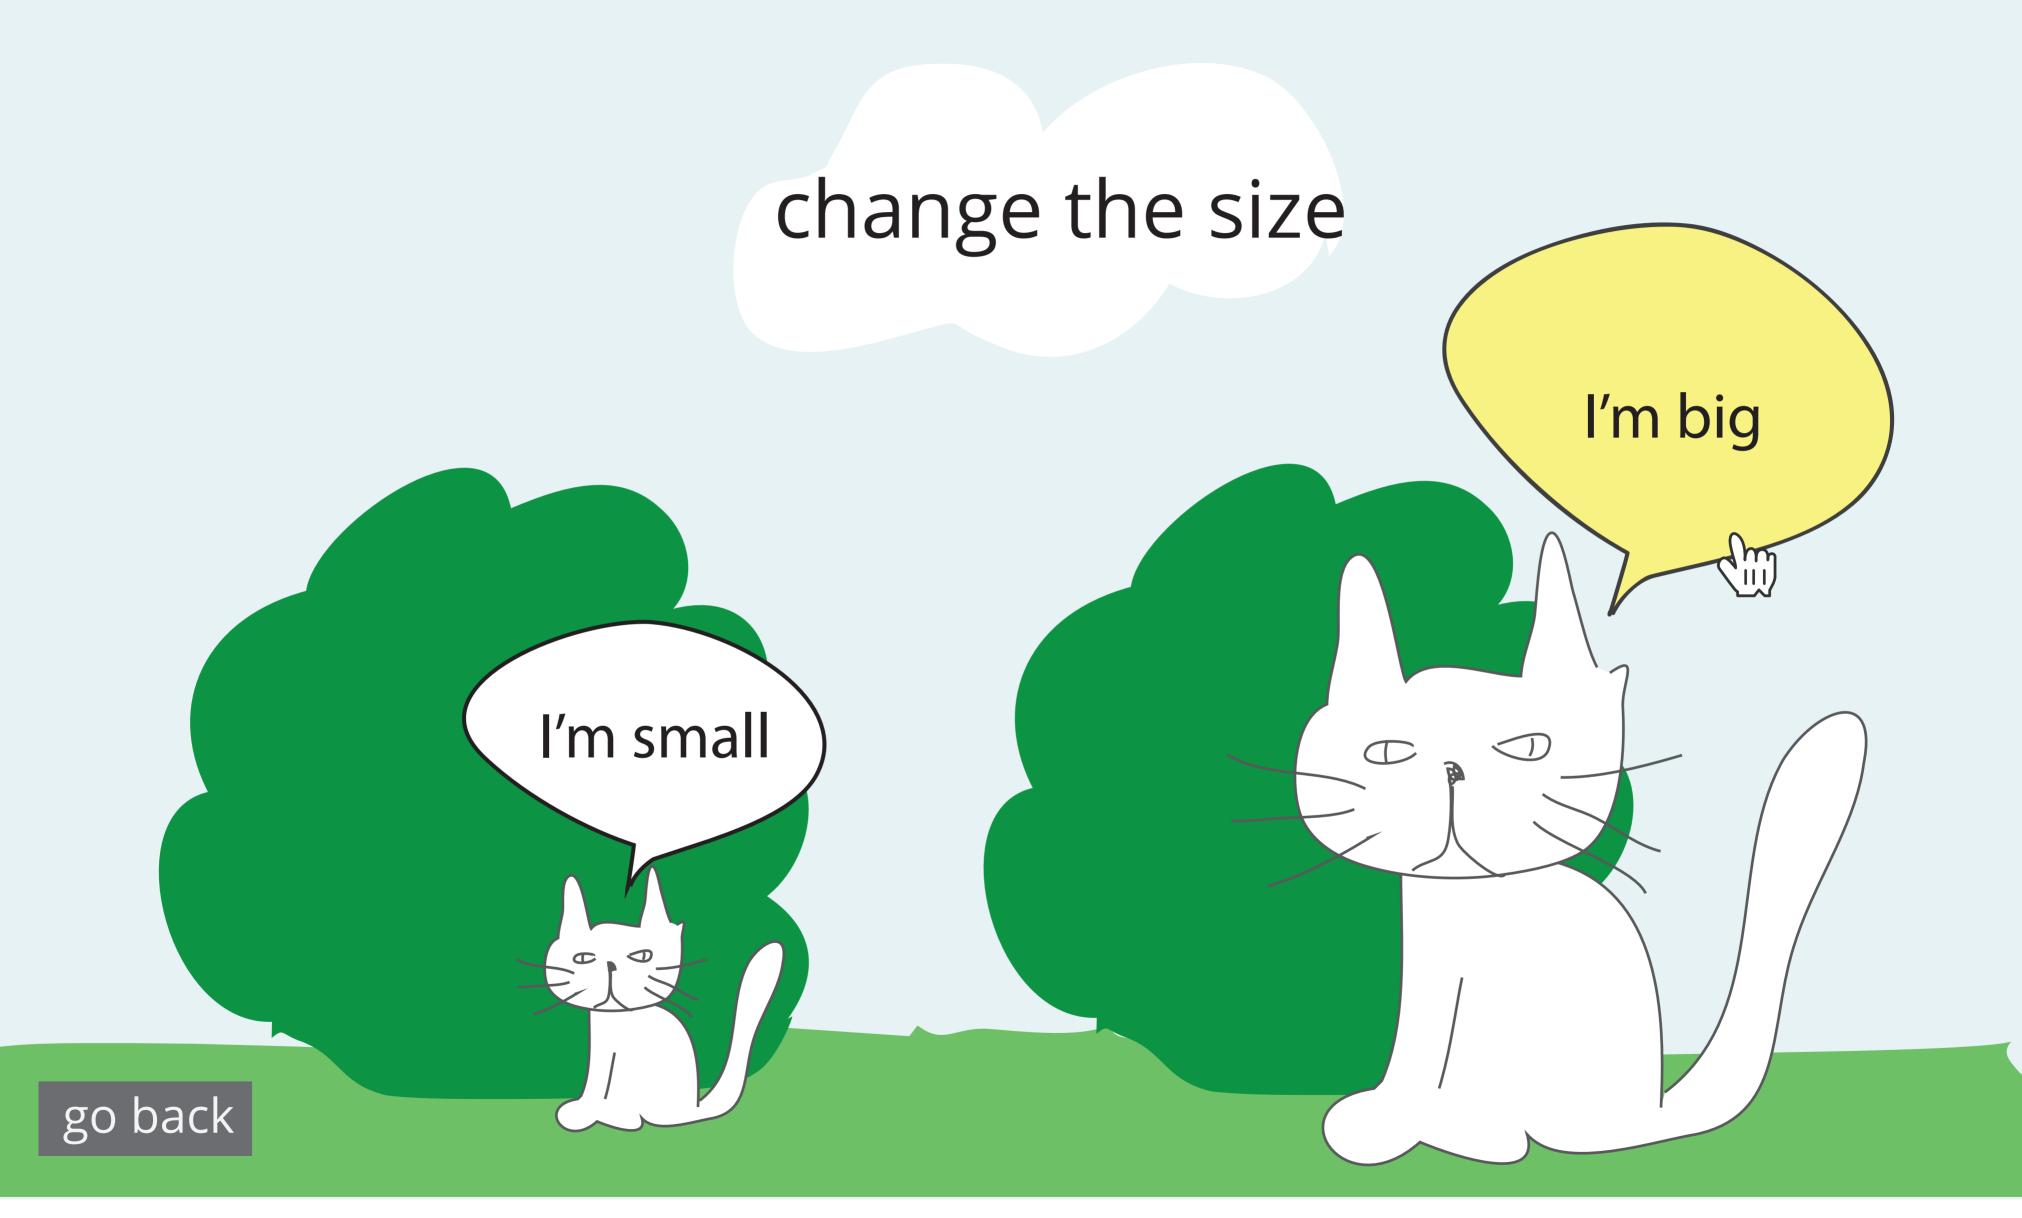

### change the colours

"It's bright out here" is spoken and highlighted on hover. "It's bright out here" is selected.

"I'm big" is spoken and highlighted on hover. "I'm big" is selected.

"I like to move slowly" is spoken and highlighted on hover. "I like to move slowly" is selected.