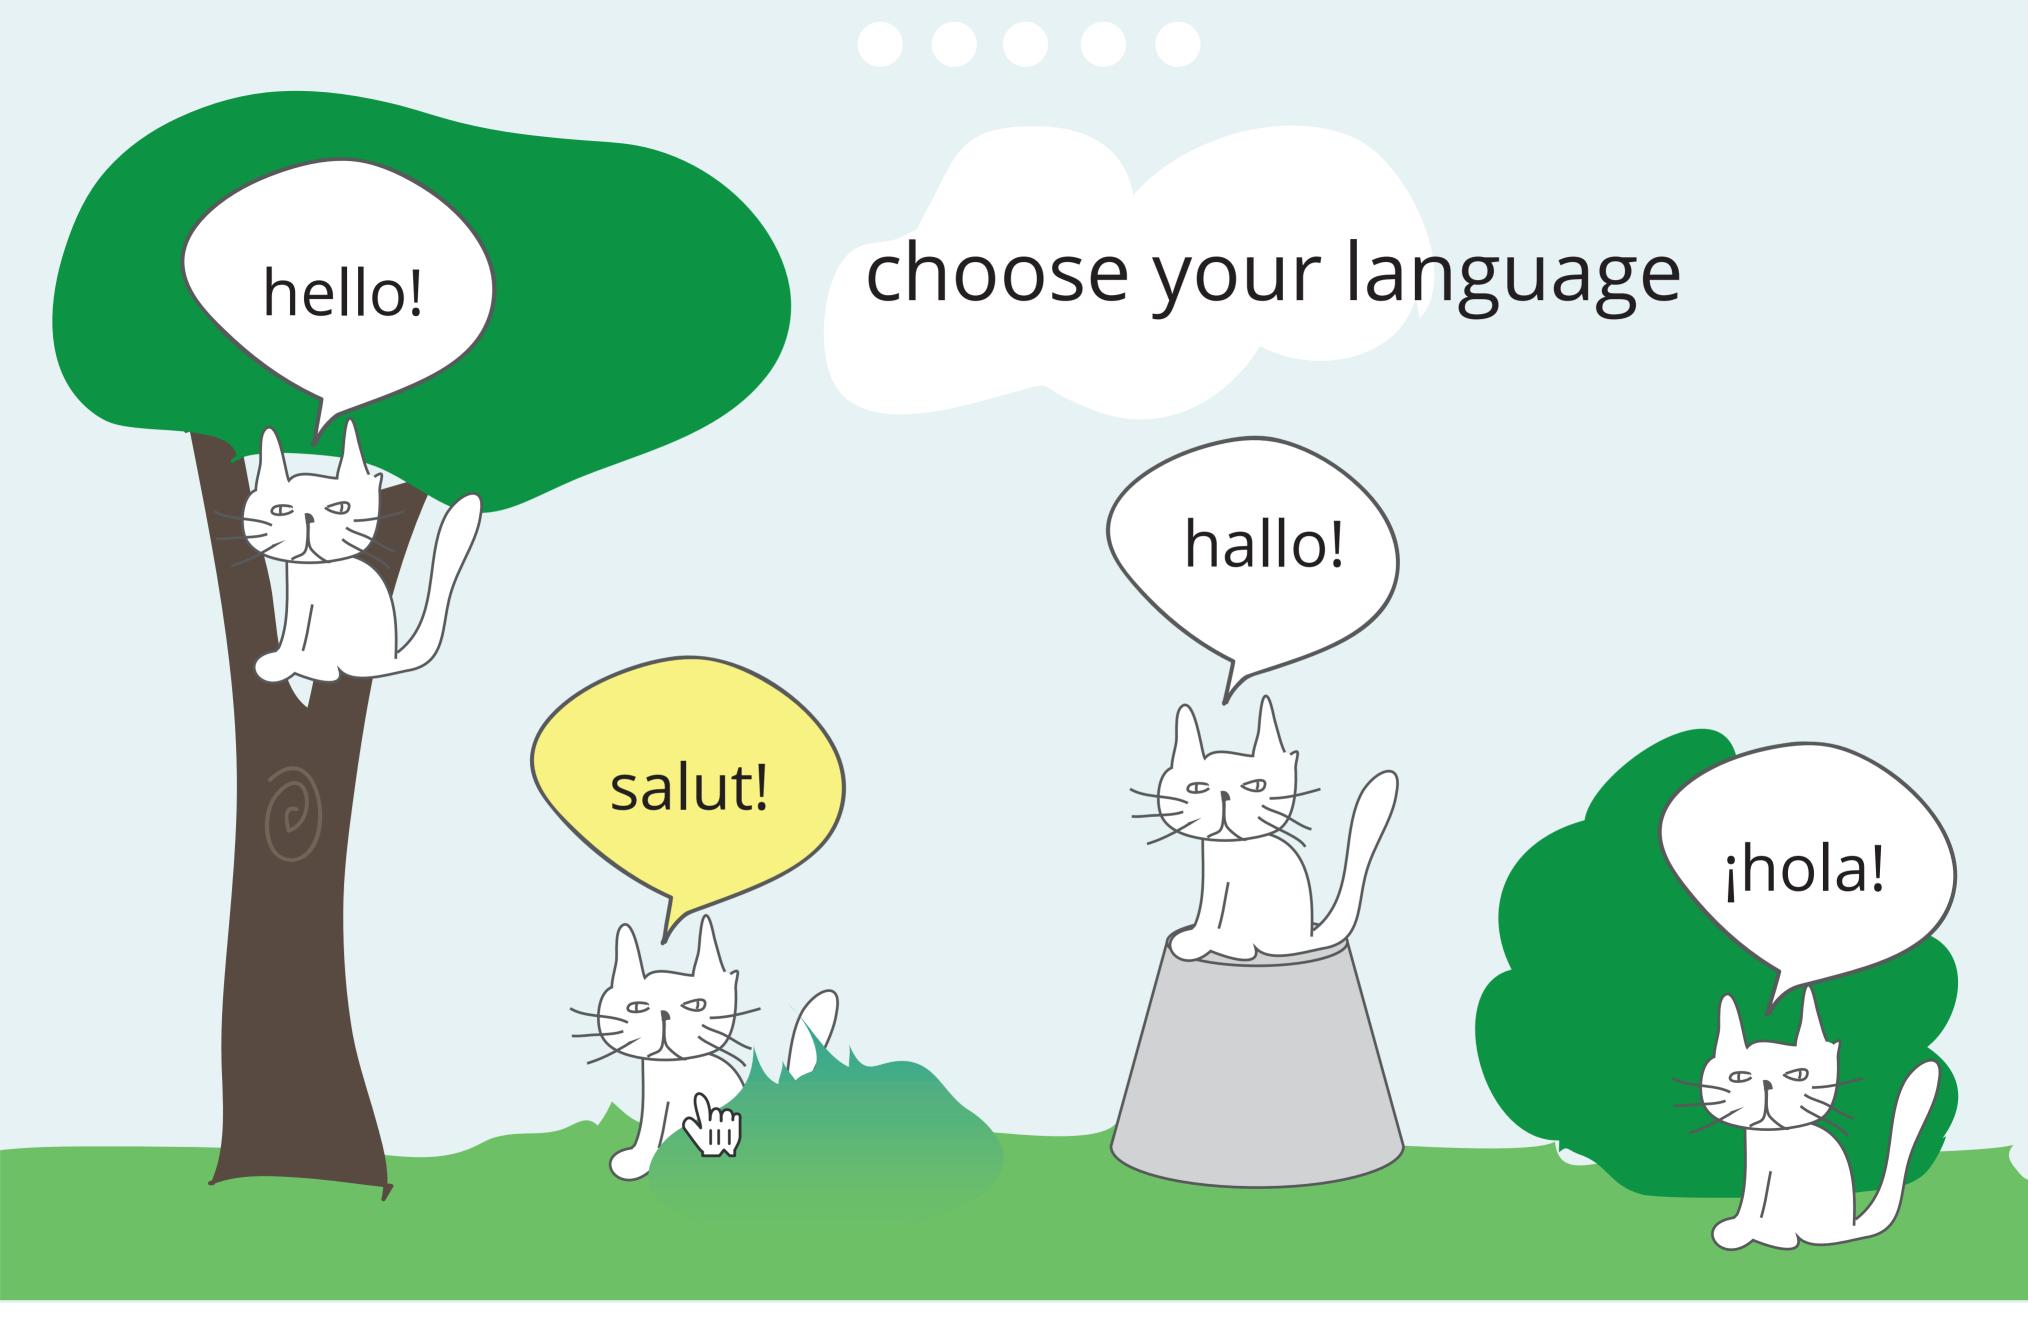

"Hello!" is spoken and highlighted on hover, English is selected.

# talking or quiet?



go back

## talking or quiet?



Nothing is spoken on hover, no selection is made.

## talking or quiet?



go back

"Meow" is spoken on hover, speaking is selected.

### change the colours



#### change the colours



"It's dark out here" is spoken and highlighted on hover. No selection is made.

### change the colours



"It's bright out here" is spoken and highlighted on hover. "It's bright out here" is selected.





"I'm big" is spoken and highlighted on hover. "I'm big" is selected.





"I like to move slowly" is spoken and highlighted on hover. "I like to move slowly" is selected.

#### finished!





Panel appears when entering the game.