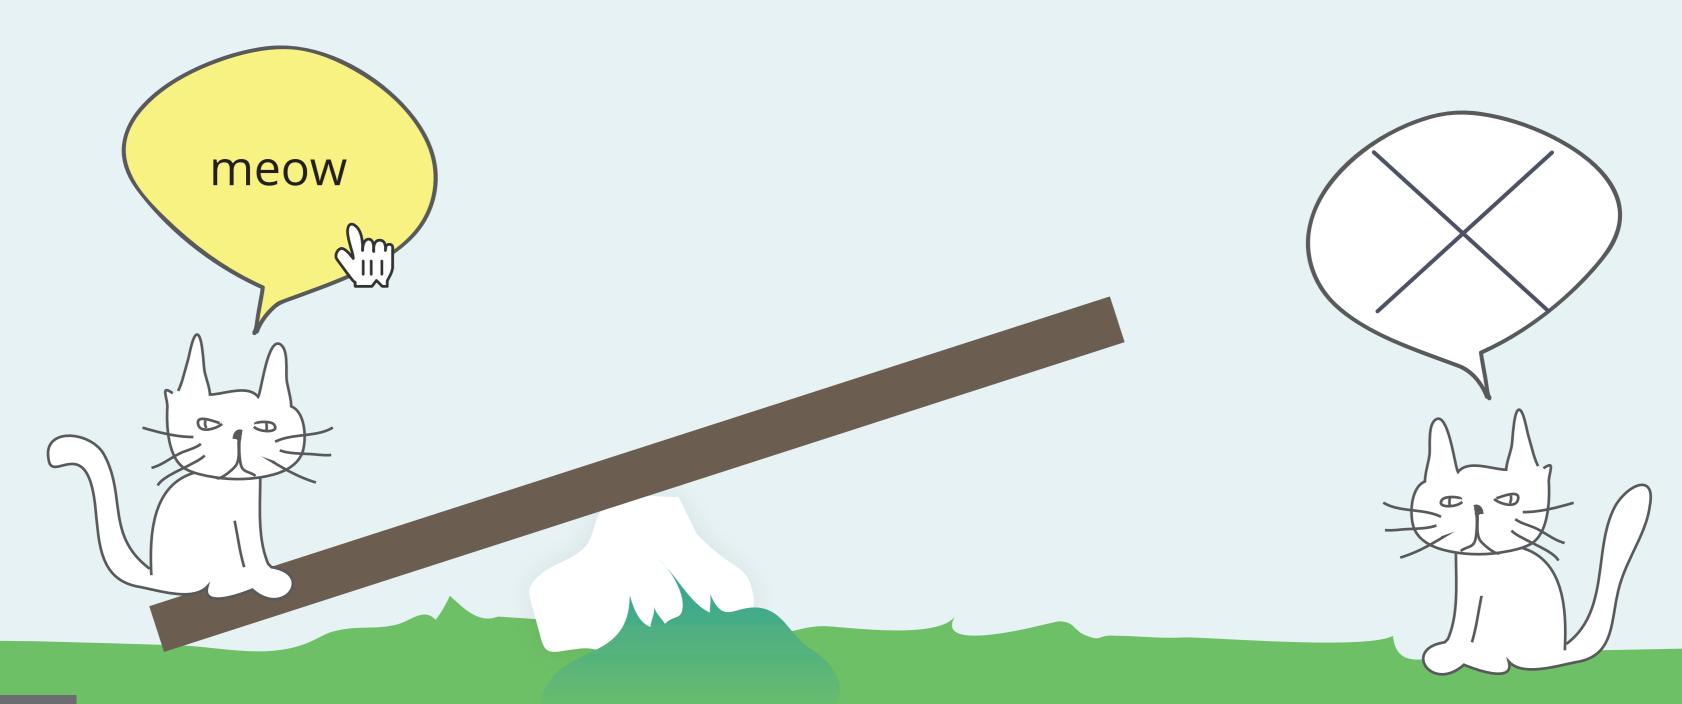

"Hello!" is spoken and highlighted on hover, English is selected.

# talking or quiet?



go back

## talking or quiet?



Nothing is spoken on hover, no selection is made.

## talking or quiet?



go back

"Meow" is spoken on hover, speaking is selected.

### change the colours



#### change the colours



"It's dark out here" is spoken and highlighted on hover. No selection is made.

### change the colours



"It's bright out here" is spoken and highlighted on hover. "It's bright out here" is selected.





"I'm big" is spoken and highlighted on hover. "I'm big" is selected.





"I like to move slowly" is spoken and highlighted on hover. "I like to move slowly" is selected.

#### finished!





Panel appears when entering the game.