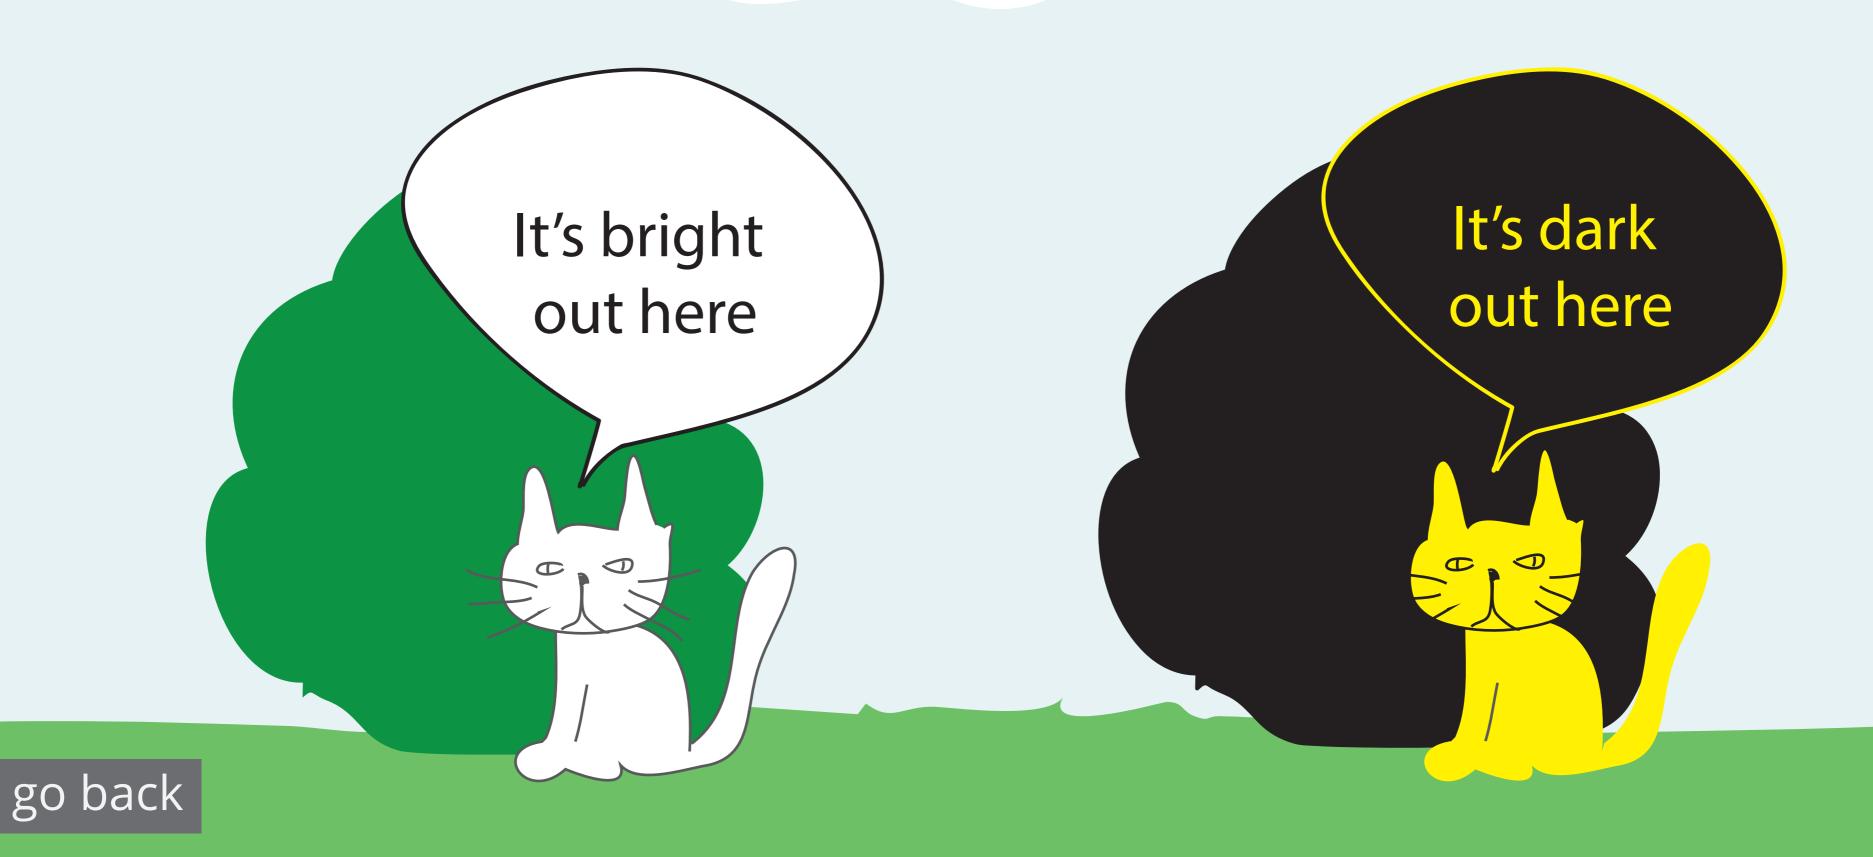

#### change the colours

"It's dark out here" is spoken and highlighted on hover. No selection is made.