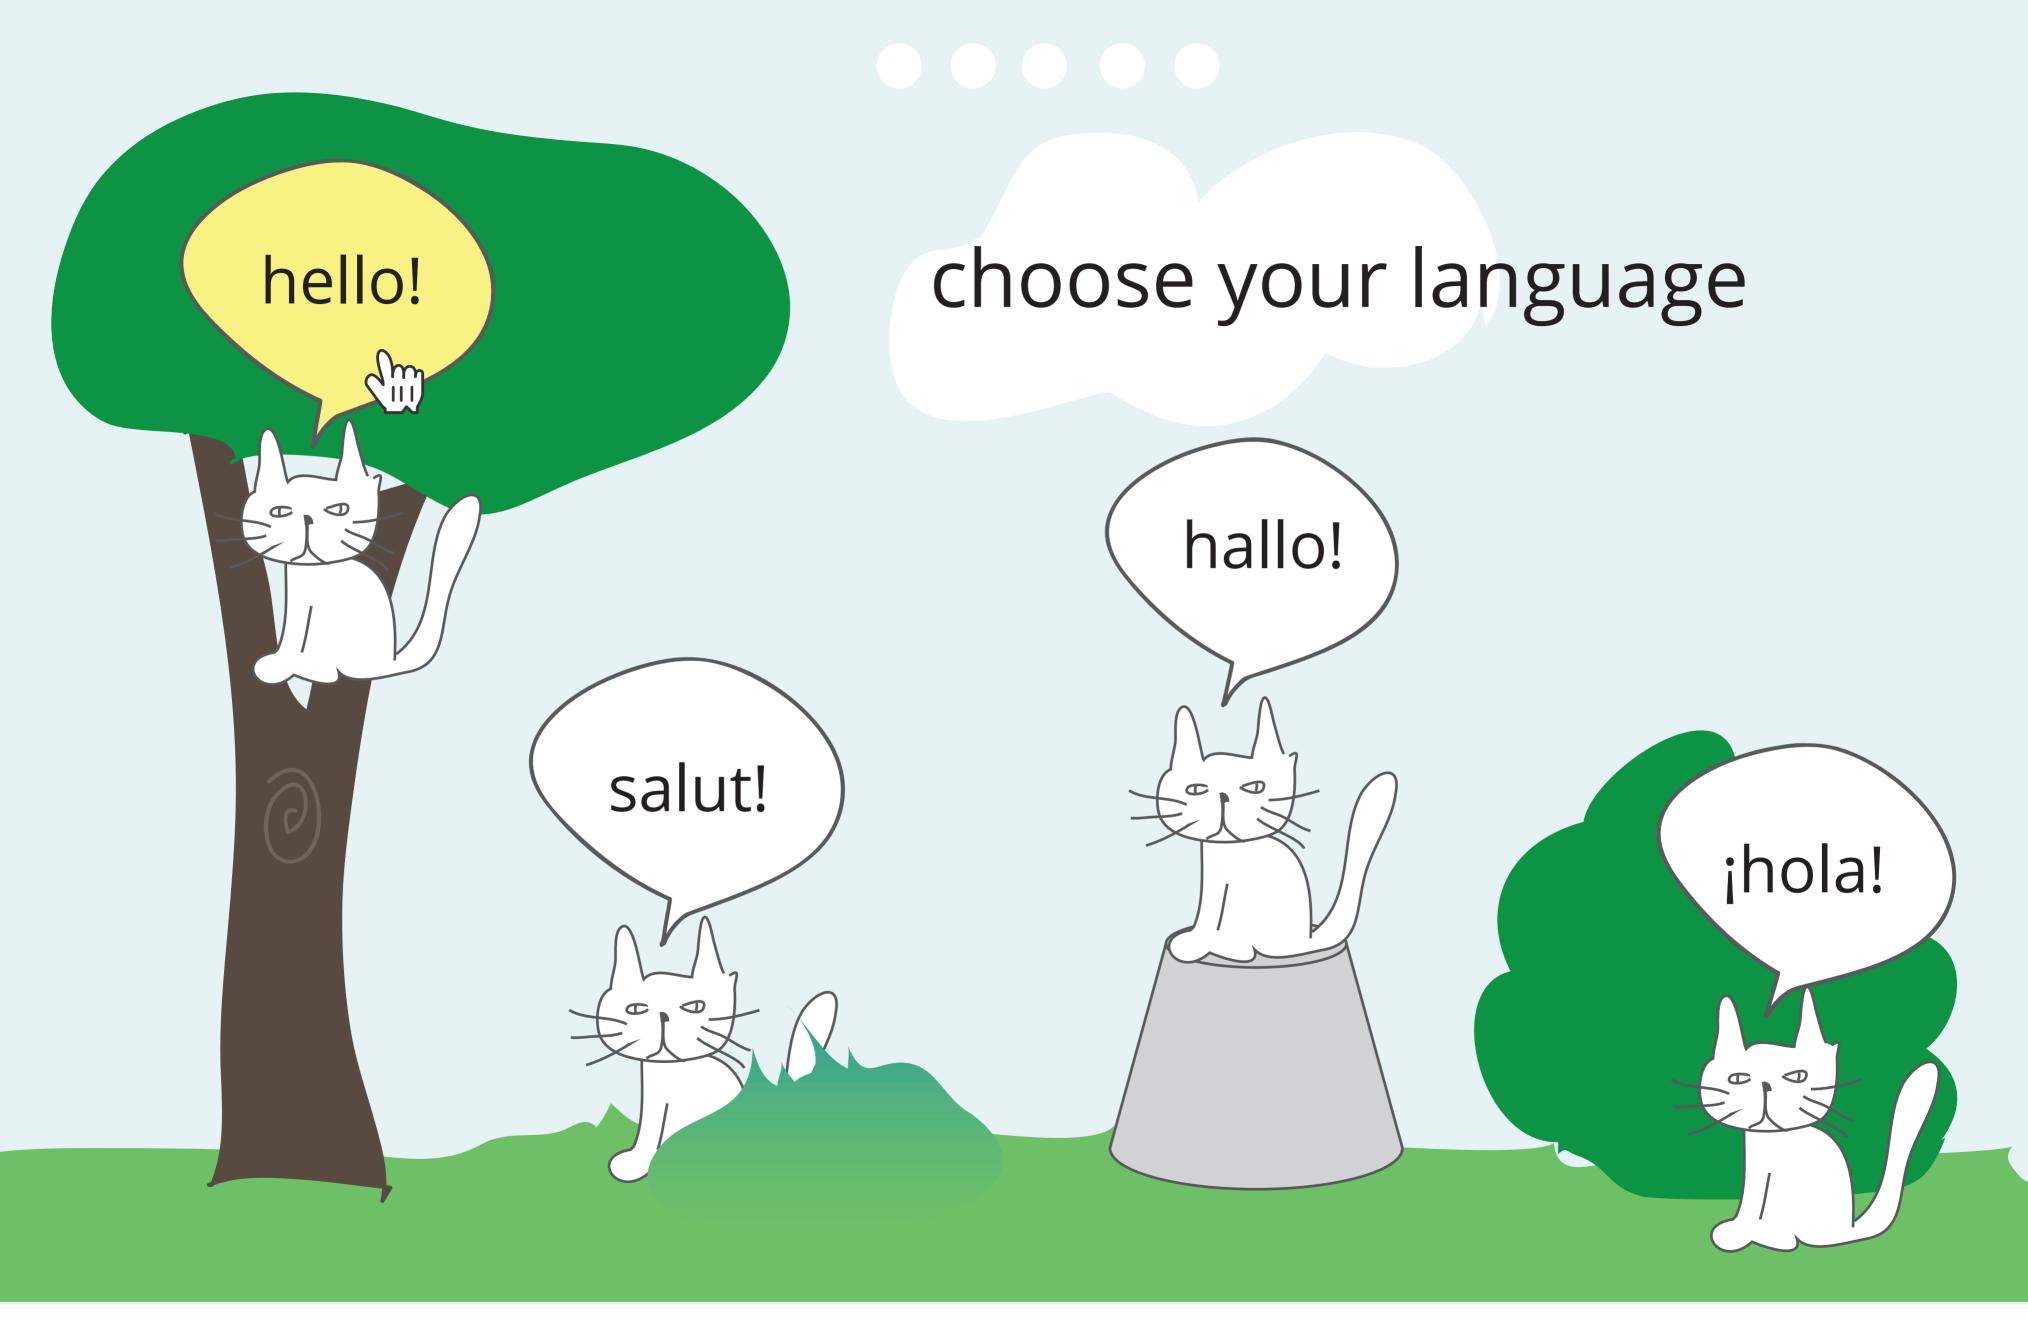

"Hello!" is spoken and highlighted on hover, English is selected.

# talking or quiet?



go back

## talking or quiet?



Nothing is spoken on hover, no selection is made.

## talking or quiet?



go back

"Meow" is spoken on hover, speaking is selected.

### change the colours



#### change the colours



"It's dark out here" is spoken and highlighted on hover. No selection is made.

### change the colours



"It's bright out here" is spoken and highlighted on hover. "It's bright out here" is selected.





"I'm big" is spoken and highlighted on hover. "I'm big" is selected.





"I like to move slowly" is spoken and highlighted on hover. "I like to move slowly" is selected.

#### finished!





Panel appears when entering the game.