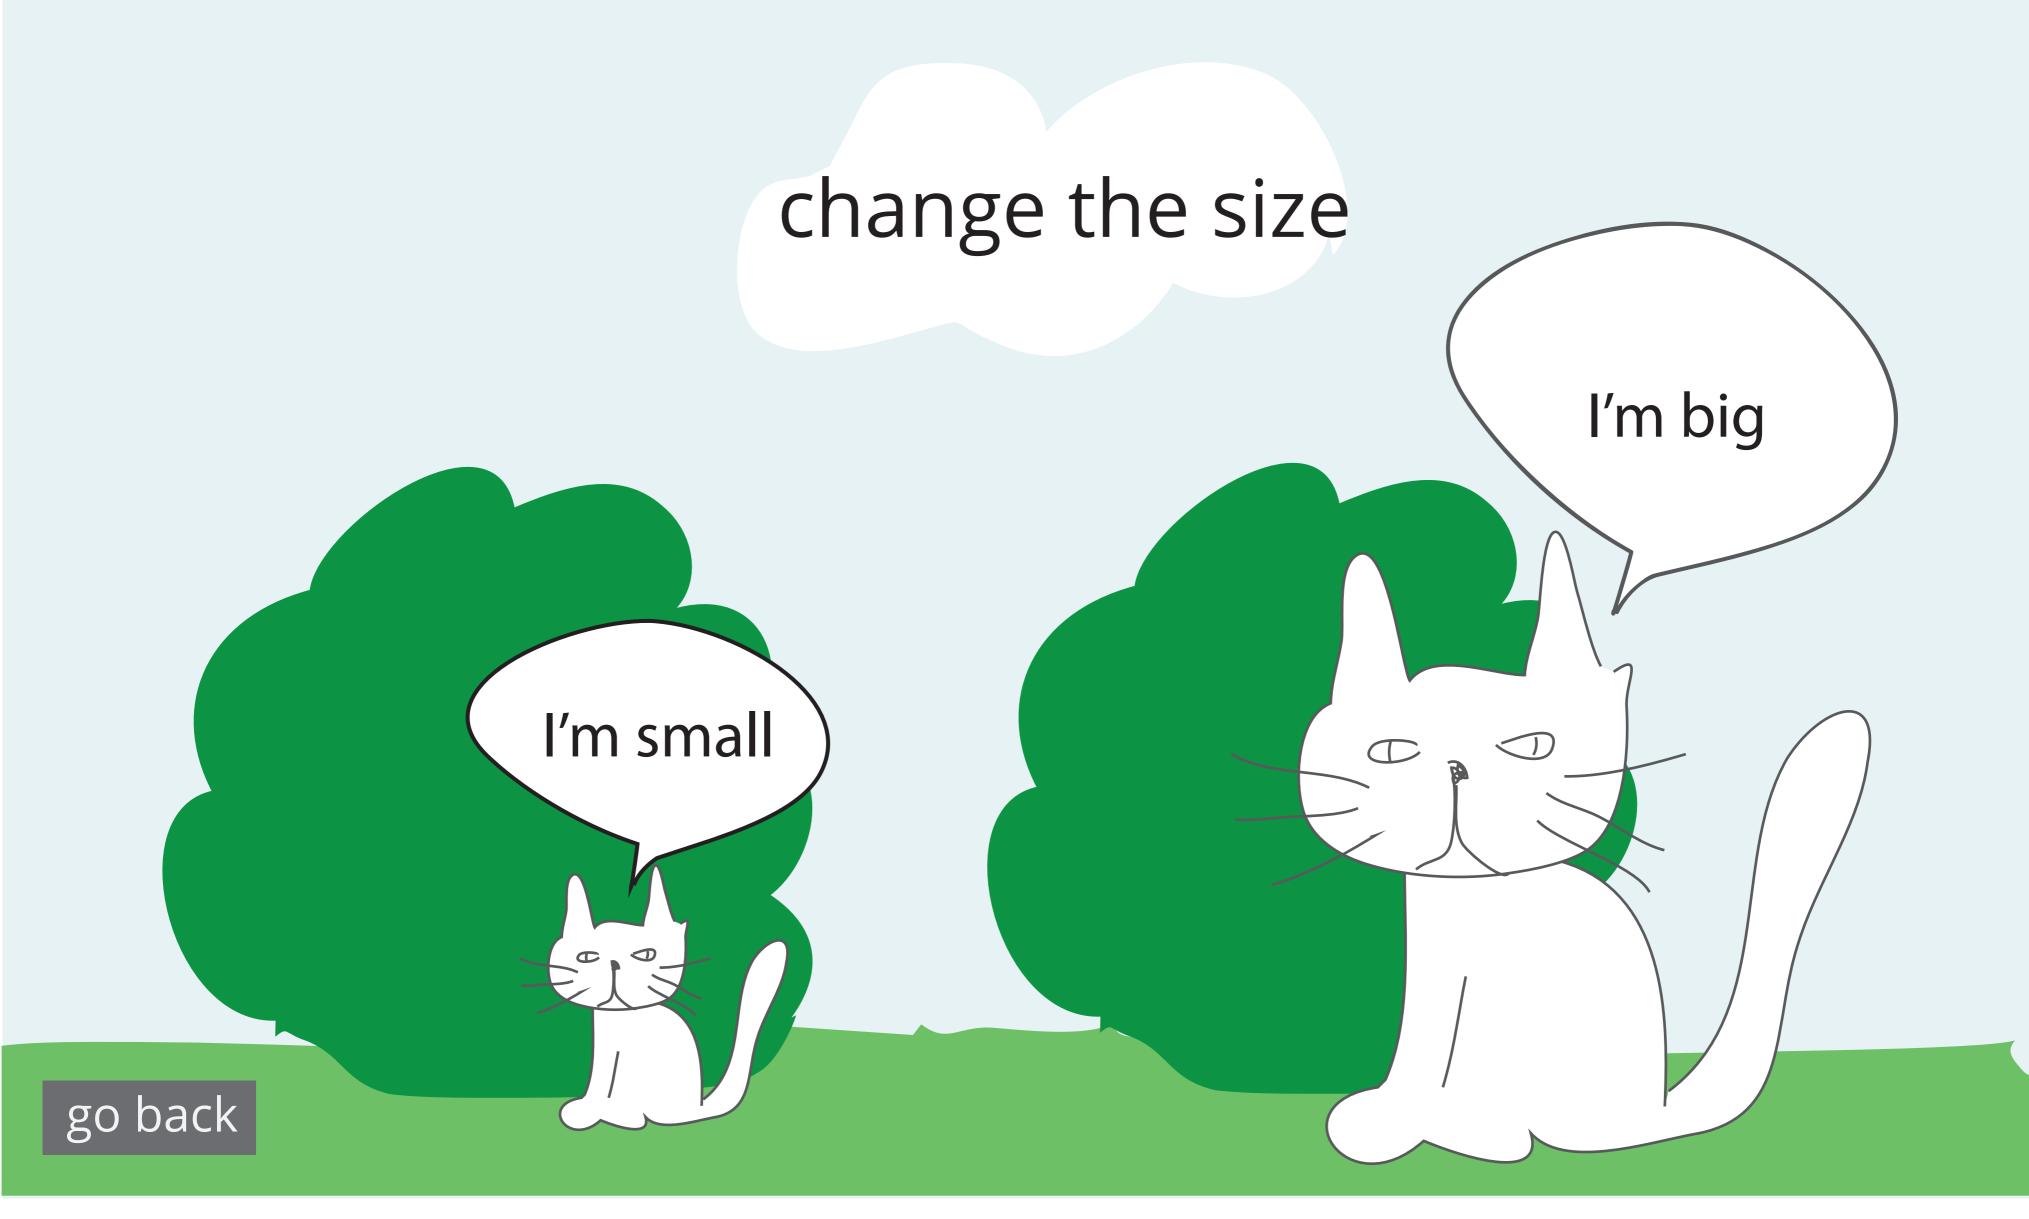

"Hello!" is spoken and highlighted on hover, English is selected.

# talking or quiet?



go back

## talking or quiet?



Nothing is spoken on hover, no selection is made.

## talking or quiet?



go back

"Meow" is spoken on hover, speaking is selected.

### change the colours



#### change the colours



"It's dark out here" is spoken and highlighted on hover. No selection is made.

### change the colours



"It's bright out here" is spoken and highlighted on hover. "It's bright out here" is selected.





"I'm big" is spoken and highlighted on hover. "I'm big" is selected.





"I like to move slowly" is spoken and highlighted on hover. "I like to move slowly" is selected.

#### finished!





Panel appears when entering the game.