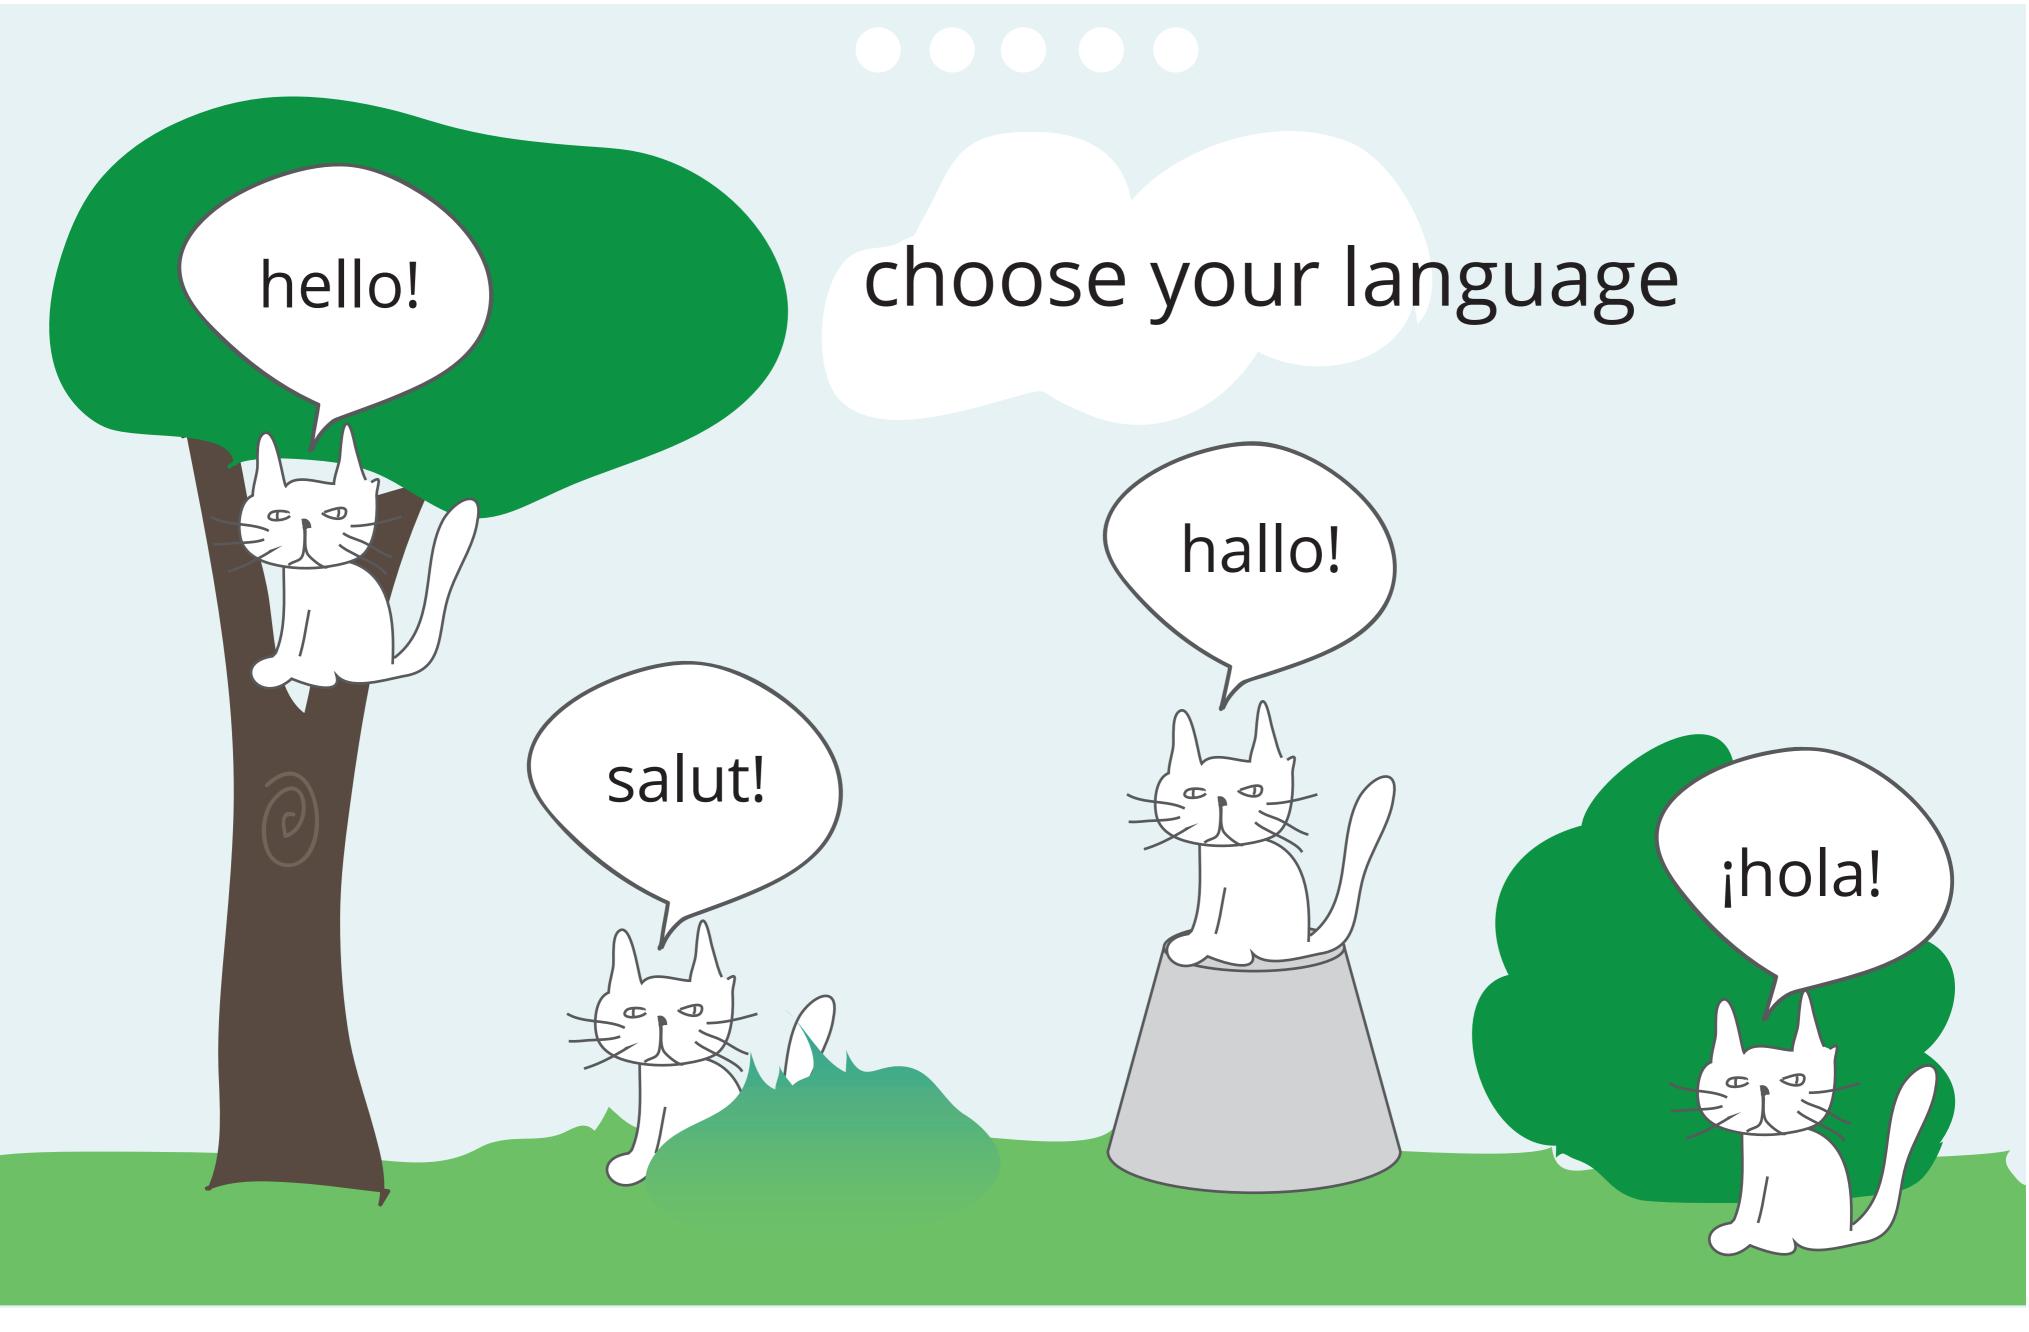

"Hello!" is spoken and highlighted on hover, English is selected.

# talking or quiet?



go back

## talking or quiet?



Nothing is spoken on hover, no selection is made.

## talking or quiet?



go back

"Meow" is spoken on hover, speaking is selected.

### change the colours



#### change the colours



"It's dark out here" is spoken and highlighted on hover. No selection is made.

### change the colours



"It's bright out here" is spoken and highlighted on hover. "It's bright out here" is selected.





"I'm big" is spoken and highlighted on hover. "I'm big" is selected.





"I like to move slowly" is spoken and highlighted on hover. "I like to move slowly" is selected.

#### finished!





Panel appears when entering the game.