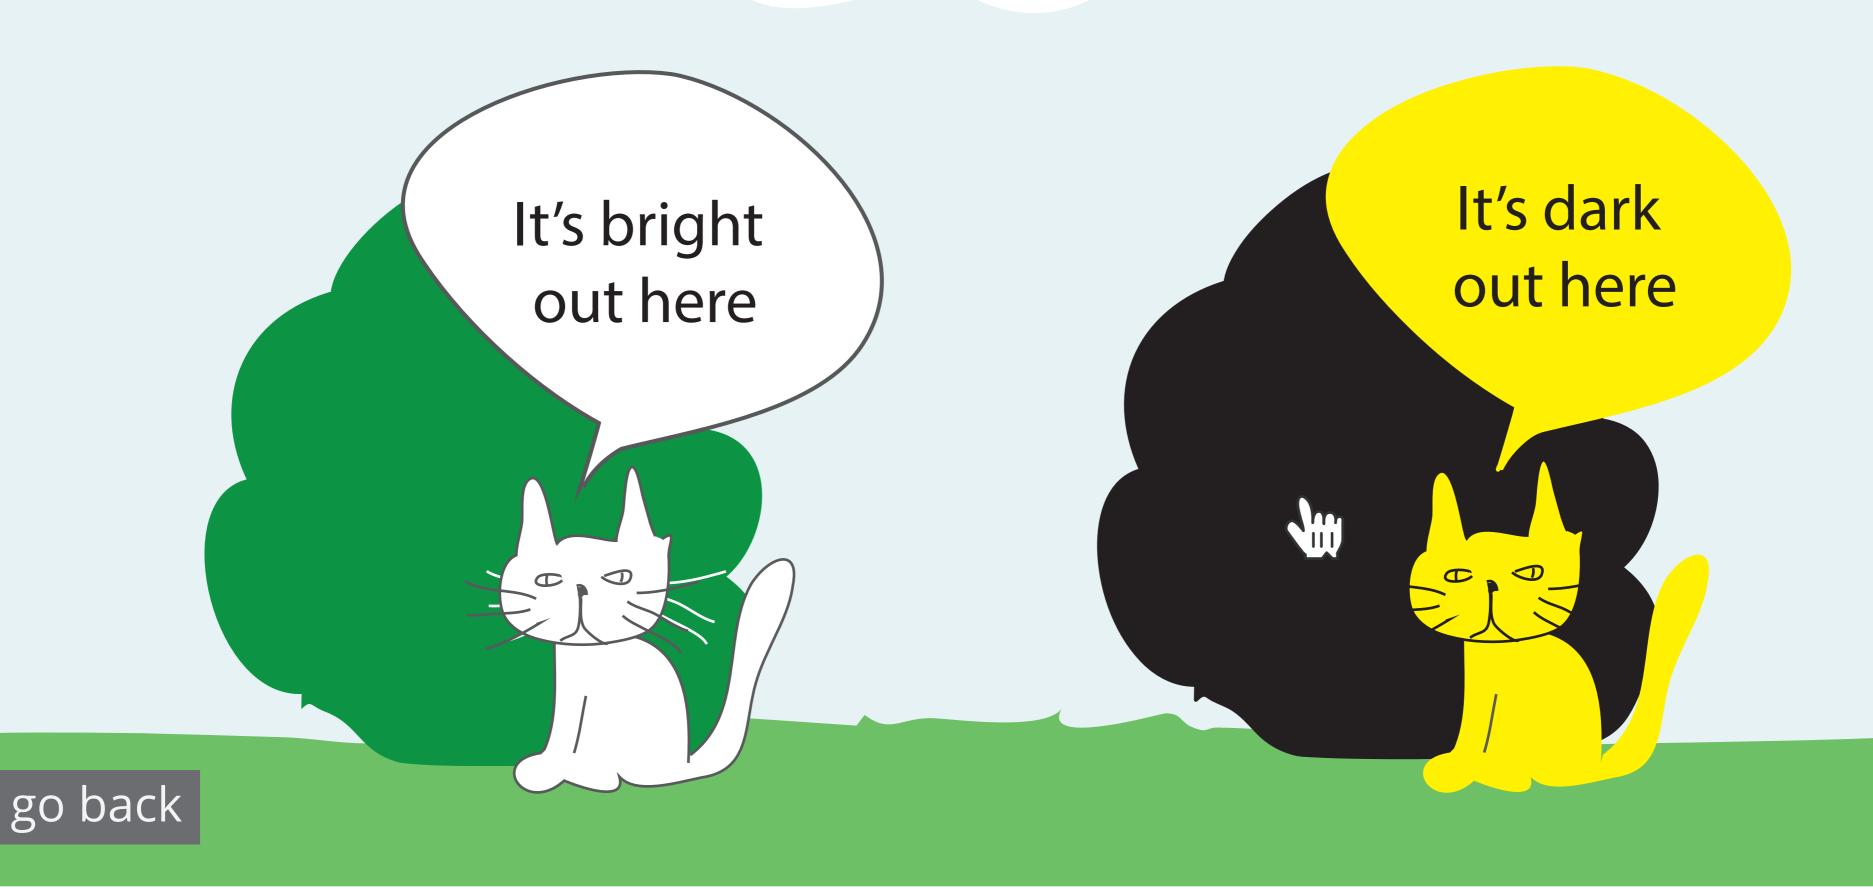

### change the colours

"It's bright out here" is spoken and highlighted on hover. "It's bright out here" is selected.

"I'm big" is spoken and highlighted on hover. "I'm big" is selected.

"I like to move slowly" is spoken and highlighted on hover. "I like to move slowly" is selected.