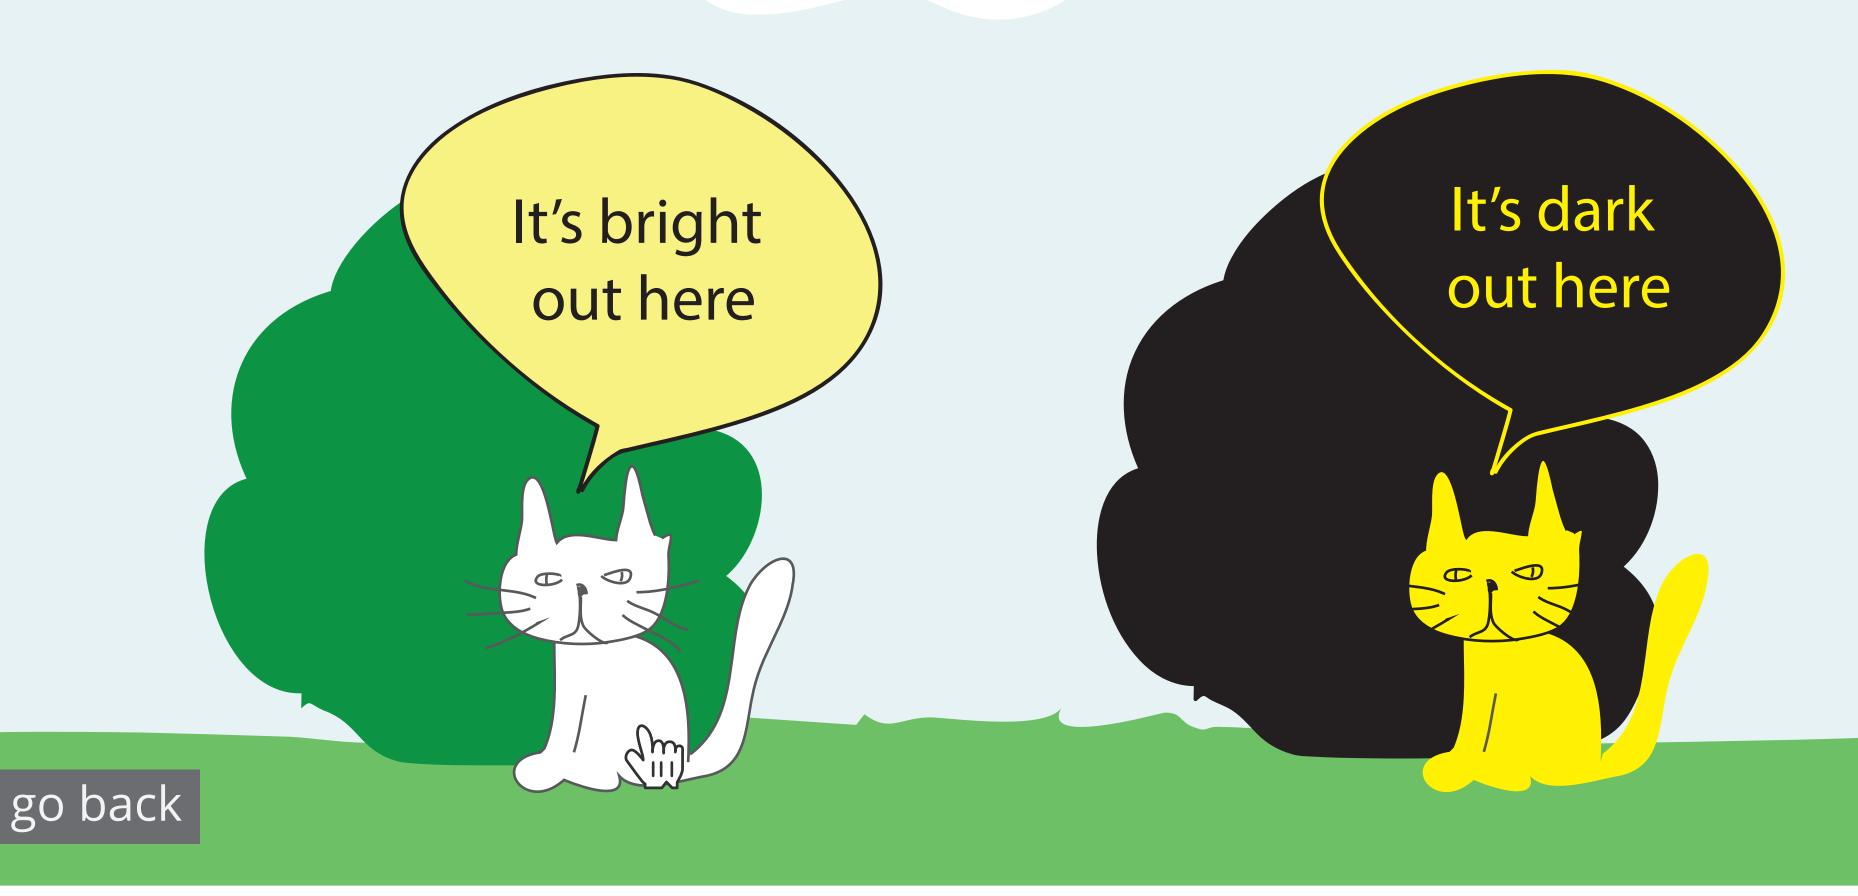

#### change the colours

"It's dark out here" is spoken and highlighted on hover. No selection is made.