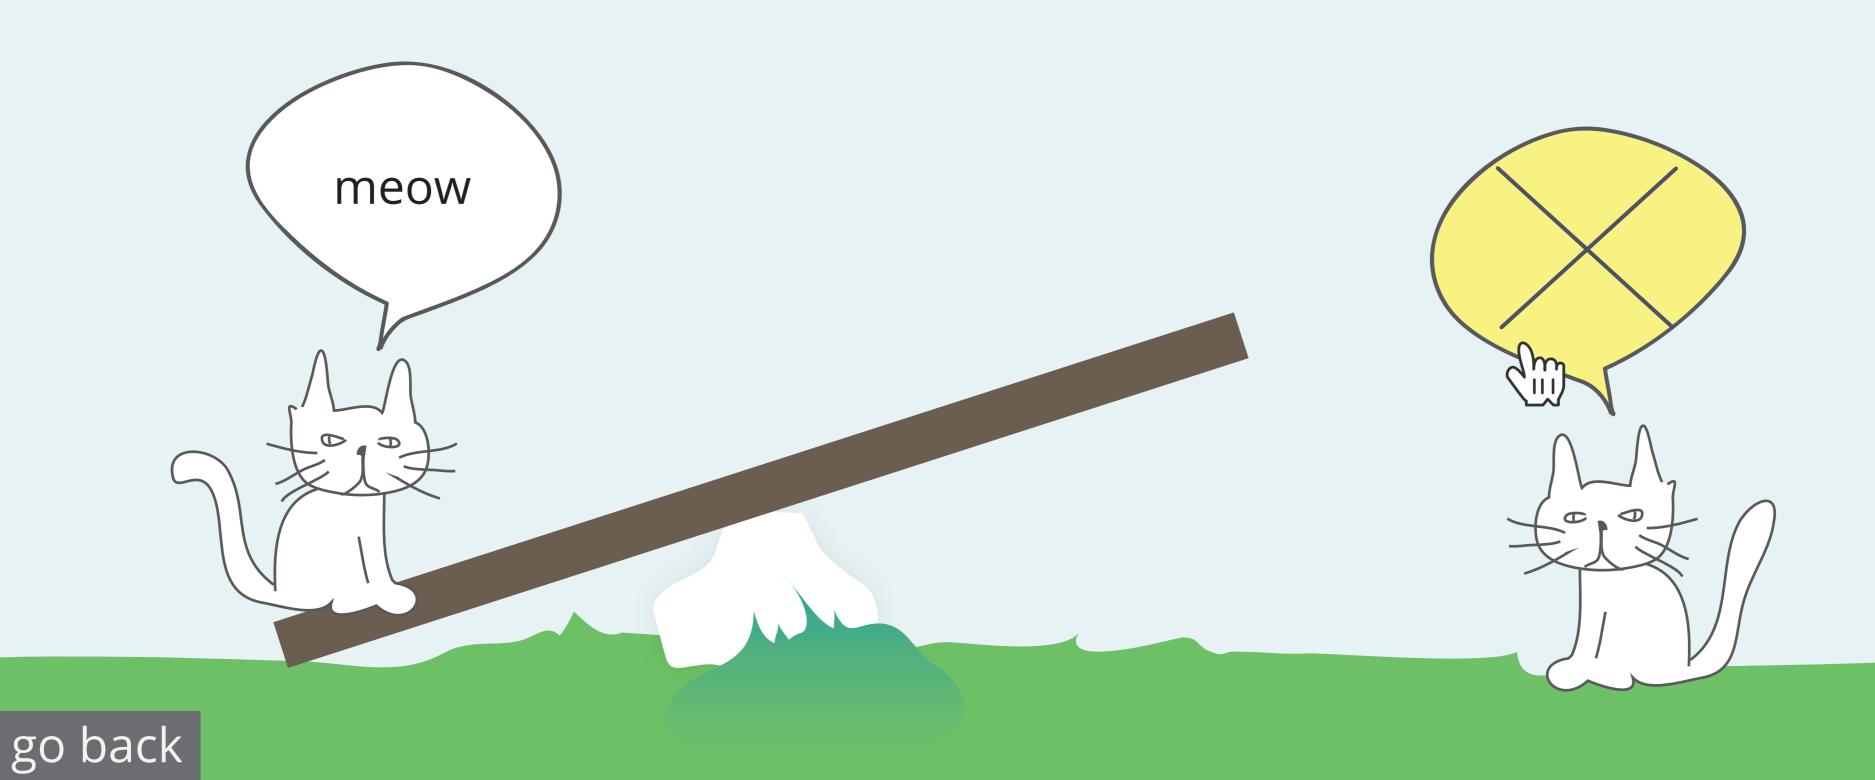

"Hello!" is spoken and highlighted on hover, English is selected.

# talking or quiet?



go back

## talking or quiet?



Nothing is spoken on hover, no selection is made.

## talking or quiet?



go back

"Meow" is spoken on hover, speaking is selected.

### change the colours



#### change the colours



"It's dark out here" is spoken and highlighted on hover. No selection is made.

### change the colours



"It's bright out here" is spoken and highlighted on hover. "It's bright out here" is selected.





"I'm big" is spoken and highlighted on hover. "I'm big" is selected.





"I like to move slowly" is spoken and highlighted on hover. "I like to move slowly" is selected.

#### finished!





Panel appears when entering the game.