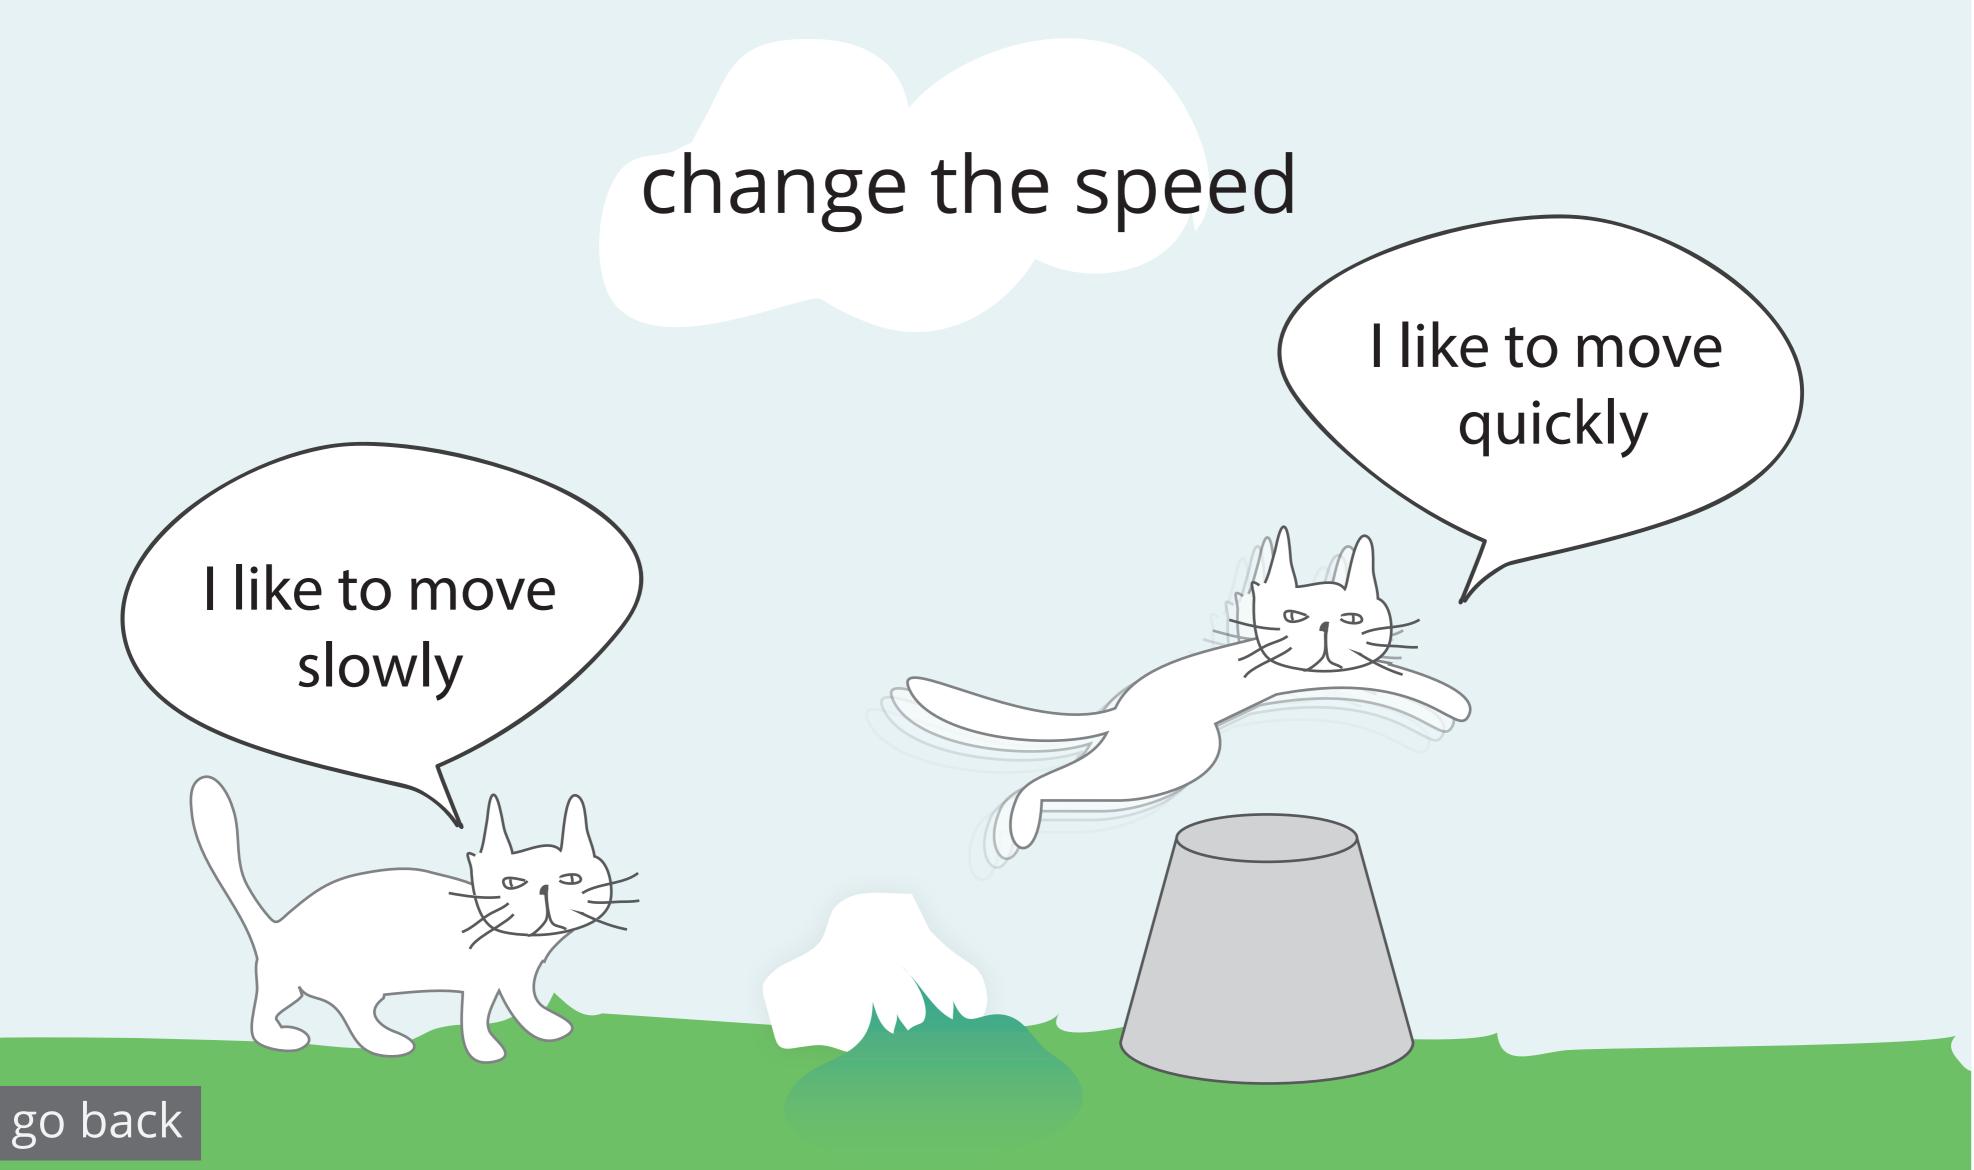

### change the colours

"It's bright out here" is spoken and highlighted on hover. "It's bright out here" is selected.

"I'm big" is spoken and highlighted on hover. "I'm big" is selected.

"I like to move slowly" is spoken and highlighted on hover. "I like to move slowly" is selected.