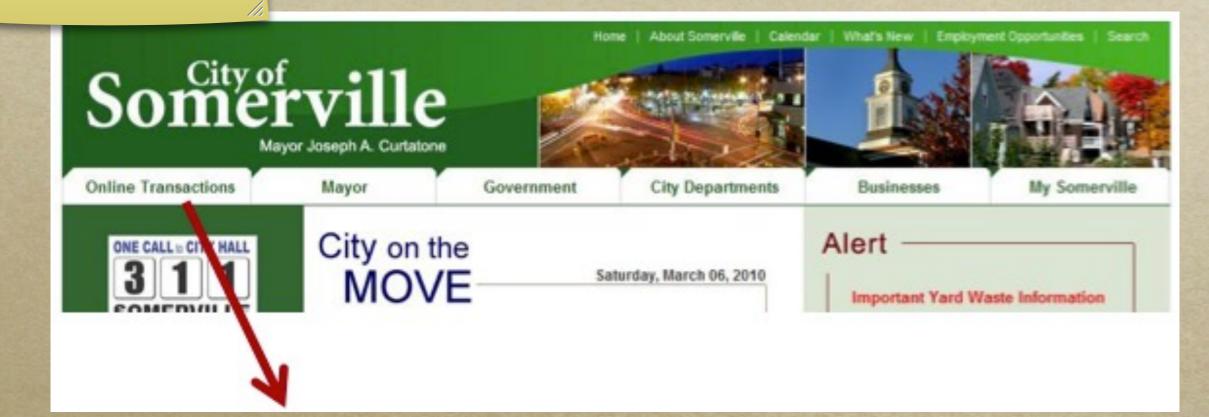

AND THE WALL I TON OUDSA'S ME DECISION TALLAS - 22

the various navigation components on a site should work together

AND

## Coordinated

the constant of the second with the second with the second of the second

the various navigation components on a site should work together

1000

# Coordinated

Sector person and the second with the second with the second of the seco