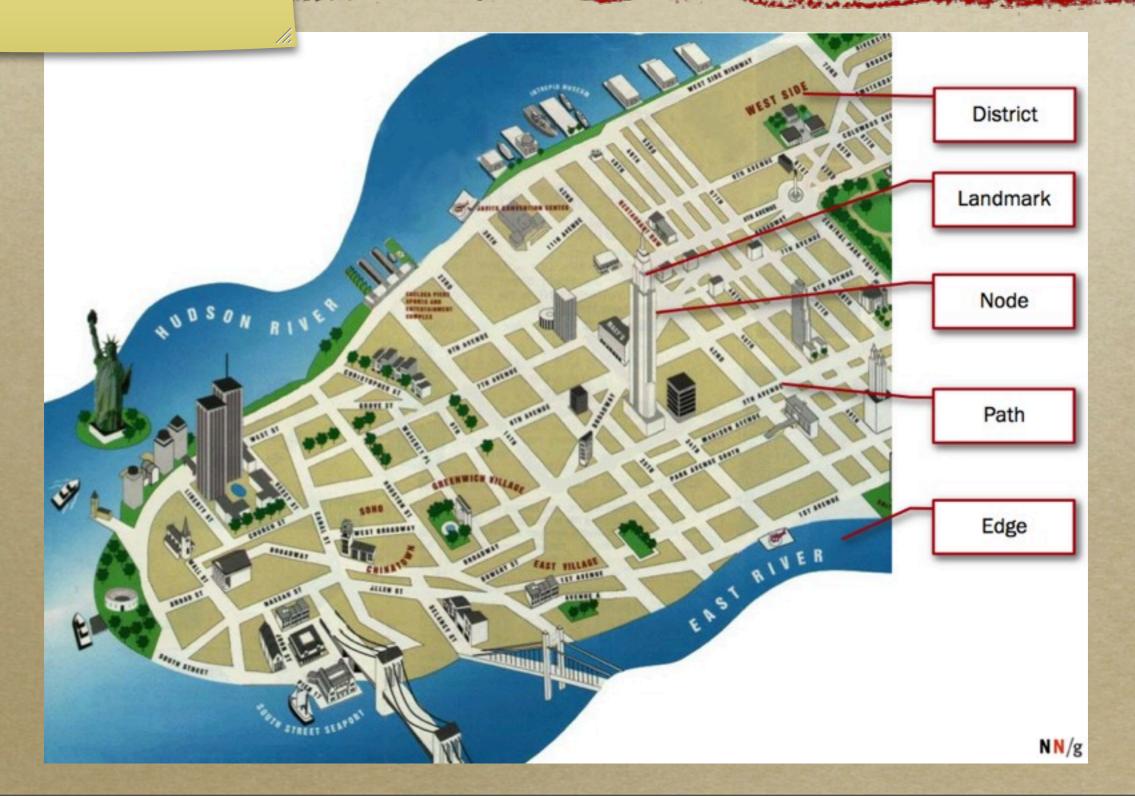

# Wayfinding

• Where am I? Orientation

• How do I get where I'm going? Route selection

• Can I tell when I get there? Arrival Legibility is how easy it is to answer these question.

There are several elements that make a space legible

# Wayfinding

- Landmark sectional titles, highlighted tabs...
- District
   colour coded backgrounds...
- Node the links on the page, sections...

Districts: make sure you can tell when you pass an important boundary, i.e. from one region to another

Nodes are choices; paradox of choice