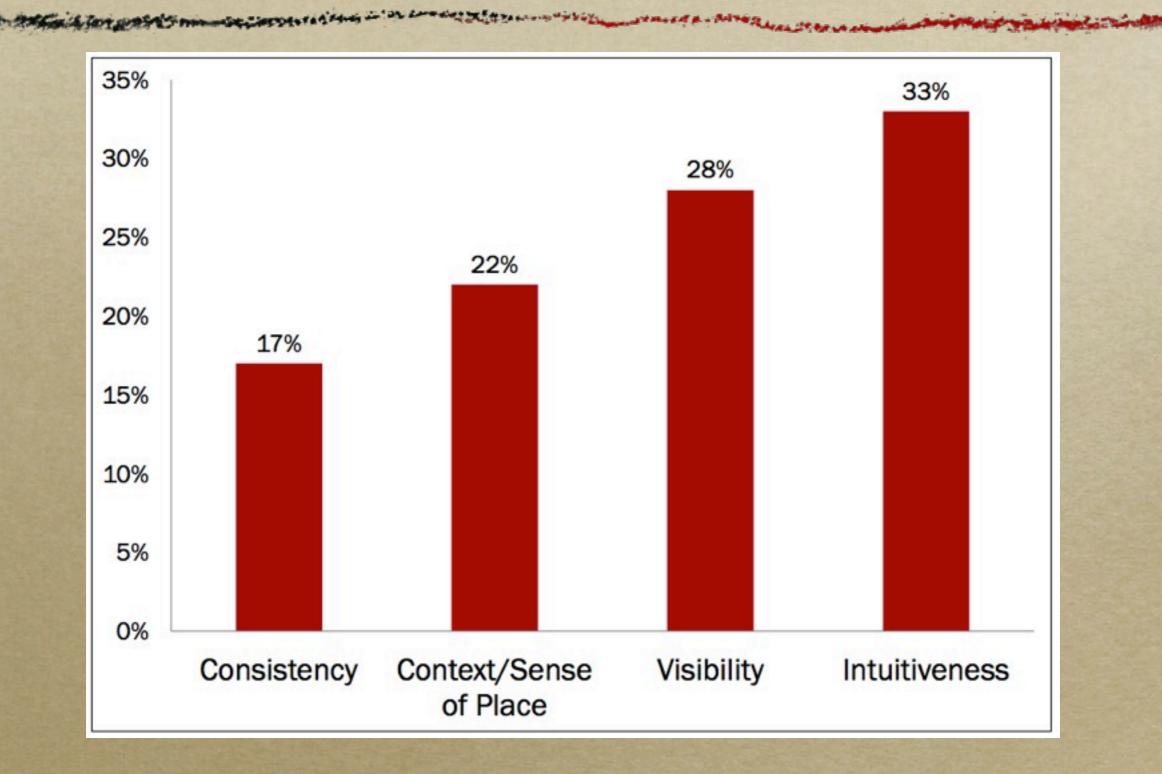

### Task Failure

### Intuitive

Interface elements are familiar:
Language
Grouping
Presentation