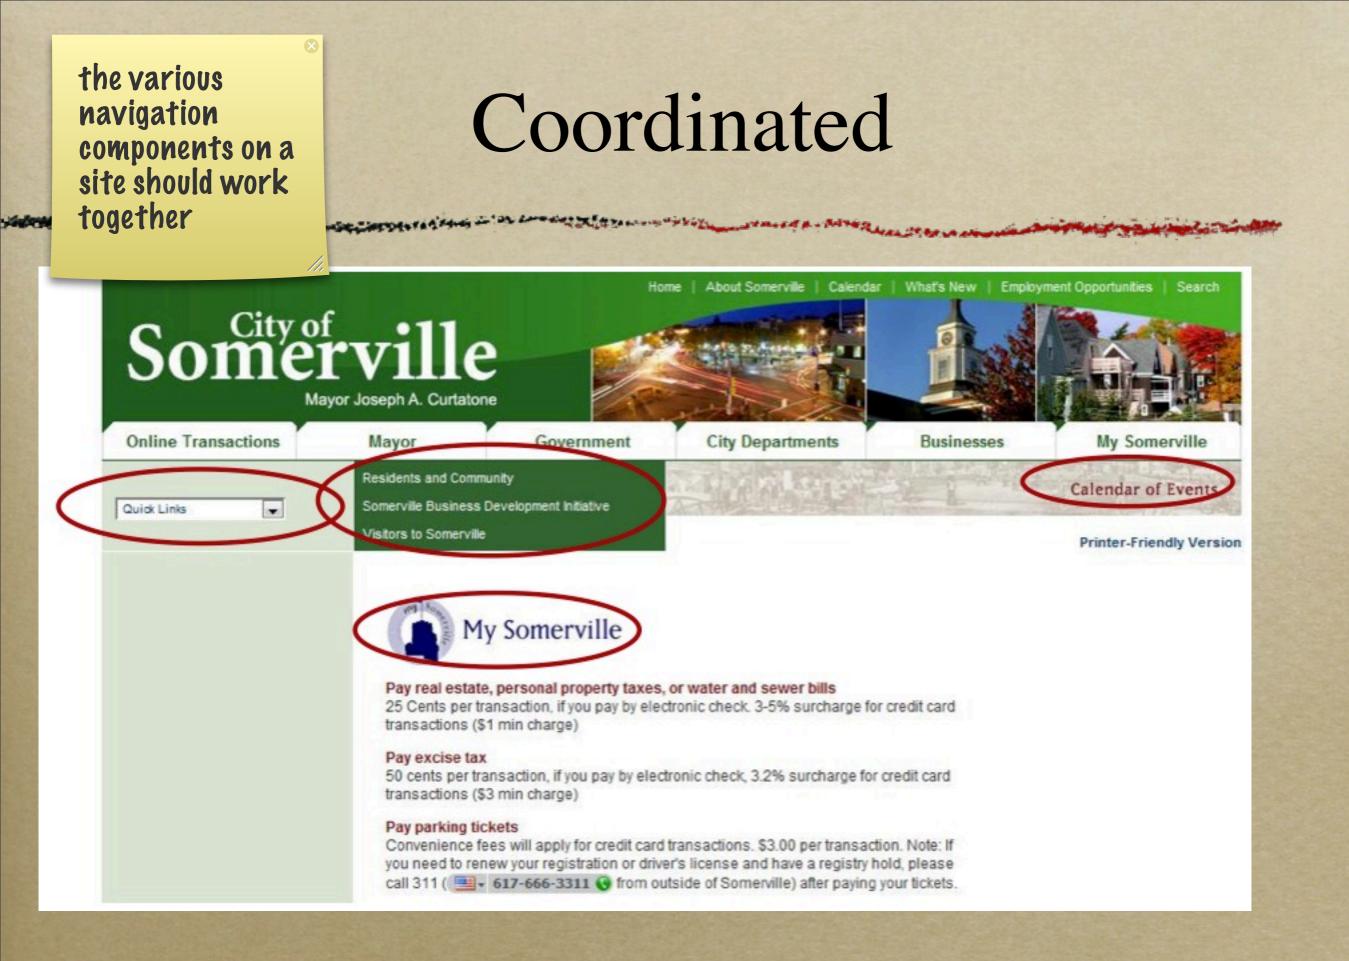

AND THE WALL I TON OUDSA'S ME DECISION TALLAS - 22

the various navigation components on a site should work together

AND

## Coordinated

the constant of the second with the second with the second of the second

the various navigation components on a site should work together

1000

# Coordinated

Sector person and the second with the second with the second of the seco