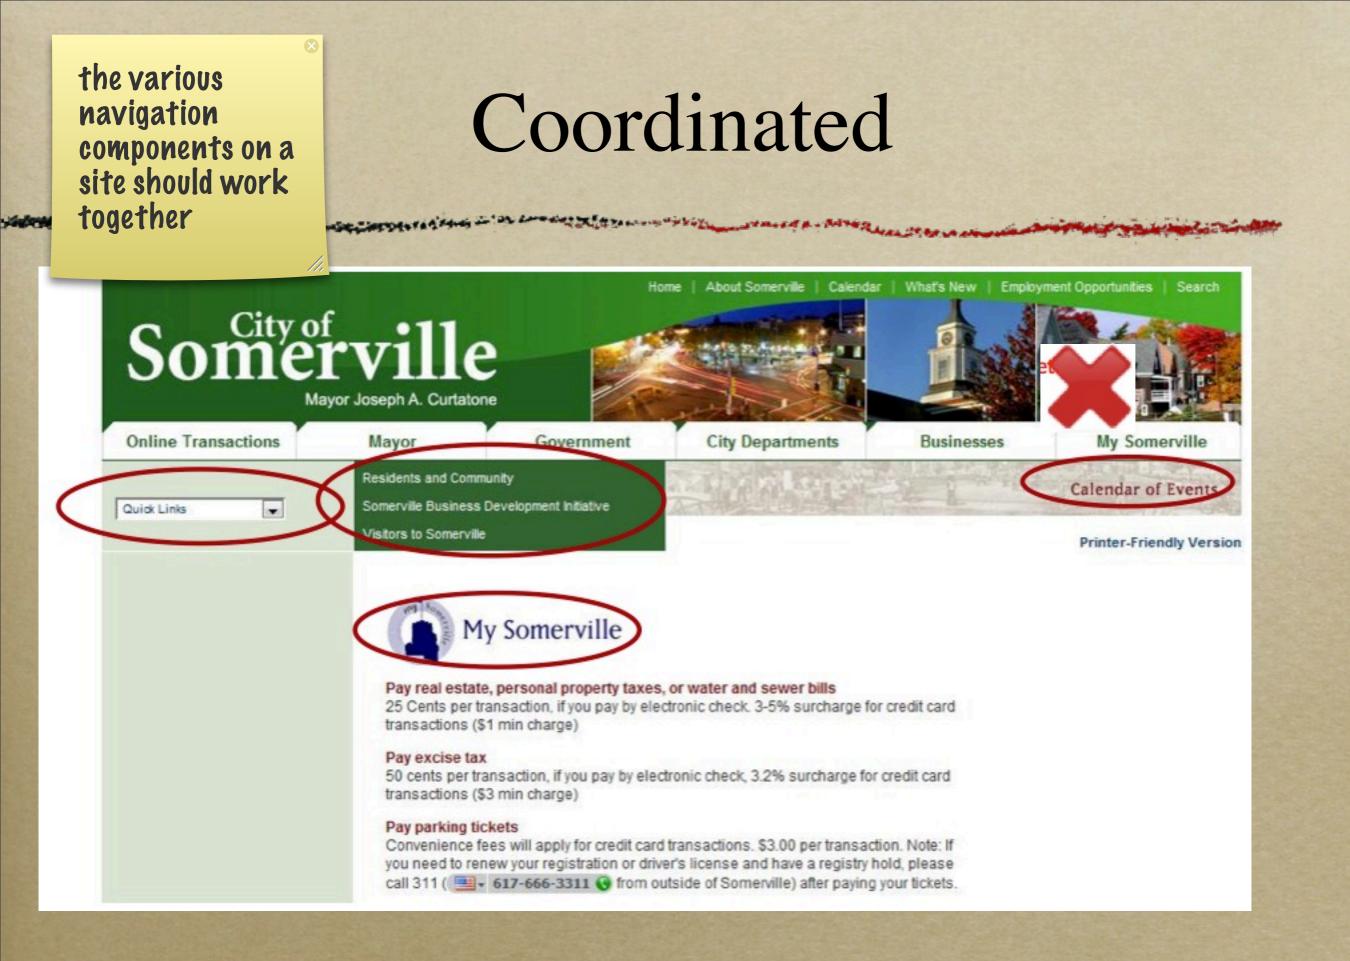

AND THE WALL I TON OUDSA'S ME DECISION TALLAS - 22

the various navigation components on a site should work together

AND

## Coordinated

the constant of the second with the second with the second of the second

the various navigation components on a site should work together

1000

# Coordinated

Sector person and the second with the second with the second of the seco