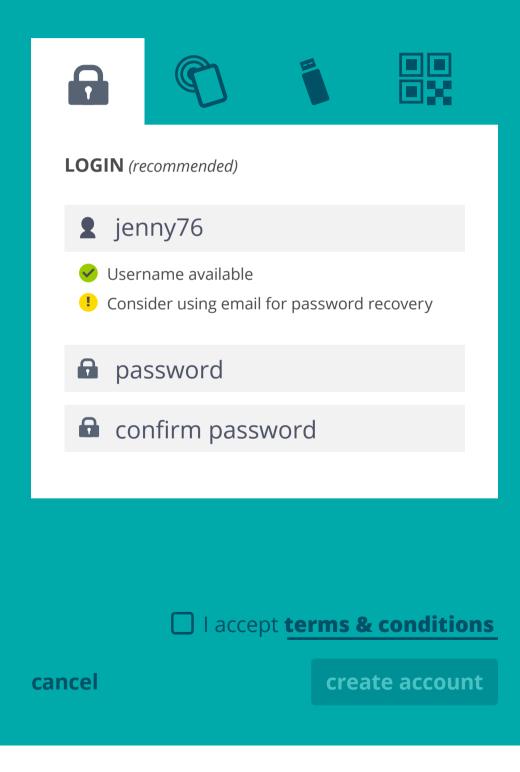

# Sign-up

#### **Authentication method**

Choose how to access account, this can be changed later. Multiple methods can be used.

If user has created a password login, password is required before making changes to 'account settings'.