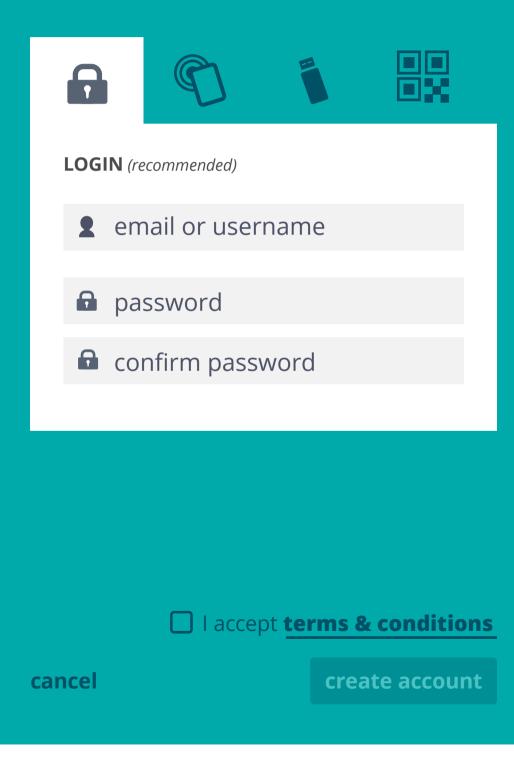

# Sign-up

#### **Authentication method**

Choose how to access account, this can be changed later. Multiple methods can be used.