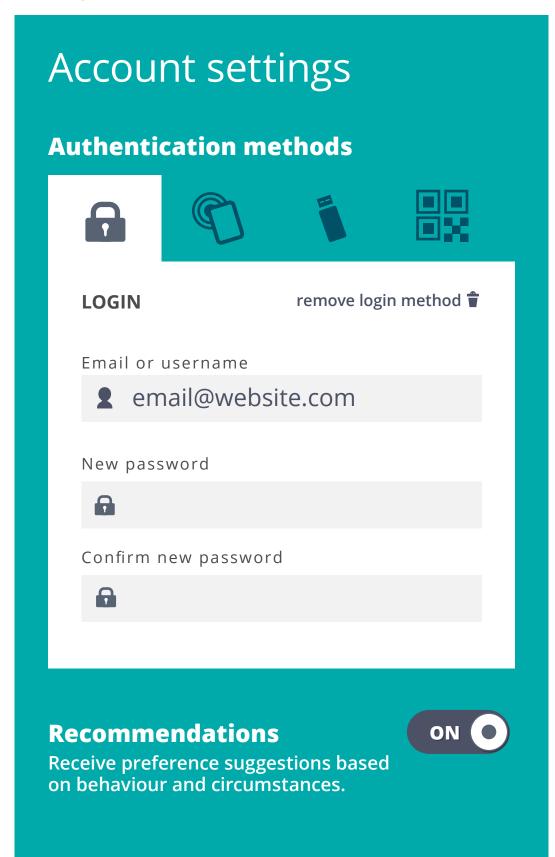

#### **Authentication method**

Choose how to access account, this can be changed later. Multiple methods can be used.

If user has created a password login, password is required before making changes to 'account settings'.

If no password login has been created, any of the created authentication methods could be used to confirm user. If the user is currently logged in with USB (and has no login password) this screen would not be nessesary since USB would be plugged in.