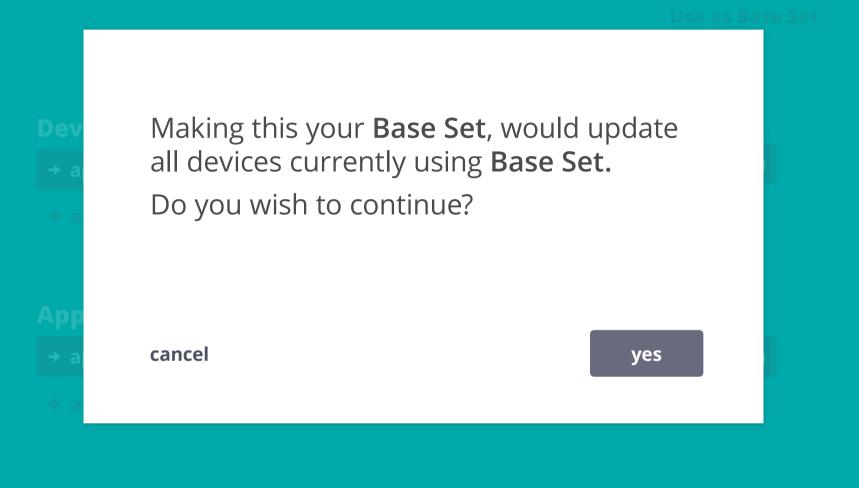

hare     | This is how most text will appear. |
| Office                                                                      | - 24 pt +                          |
| all devices at 330 Main Street <b>Night-time</b> all devices at 20:00-06:00 | * Auto Shutoff ON O                |
|                                                                             | - 2 min +                          |
|                                                                             |                                    |





## Base Set 2



#### **Devices**

- → apply to current device
- + add new

#### **Applications**

- → apply to current location
- + add new

#### Locations

- → apply to current location
- + add new

#### Time

- → apply to current location
- + add new

cancel

### Base Set 2