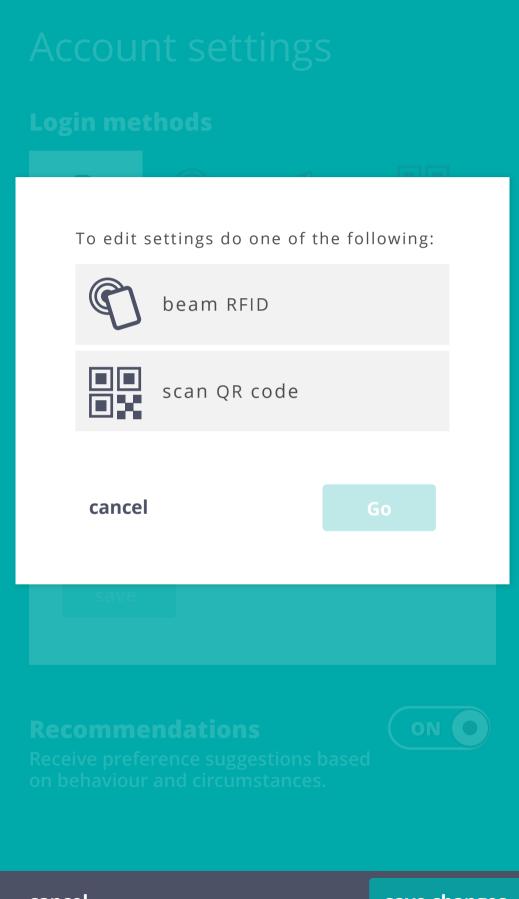

| To edit settings enter: |              |
|-------------------------|--------------|
| password                |              |
|                         |              |
| cancel                  | Go           |
|                         |              |
| Confirm new password    |              |
|                         |              |
|                         |              |
|                         |              |
|                         |              |
|                         |              |
|                         |              |
|                         |              |
|                         |              |
| cancel                  | save changes |

If no password login has been created, any of the created authentication methods could be used to confirm user. If the user is currently logged in with USB (and has no login password) this screen would not be nessesary since USB would be plugged in.

cancel

Depending on method used to confirm user, relevant tab would be opened. User can add new methods or edit existing methods by switching tabs.

cancel

| + create new set                                                            | 🖈 my preferences 🗘 all preferences |
|-----------------------------------------------------------------------------|------------------------------------|
| <b>Base Set</b><br>any devices, anytime                                     | *                                  |
| Base Set 2<br>→ apply to current device<br>edit conditions<br>iii share     | This is how most text will appear. |
| Office                                                                      | - 24 pt +                          |
| all devices at 330 Main Street <b>Night-time</b> all devices at 20:00-06:00 | * Auto Shutoff ON O                |
|                                                                             | - 2 min +                          |
|                                                                             |                                    |