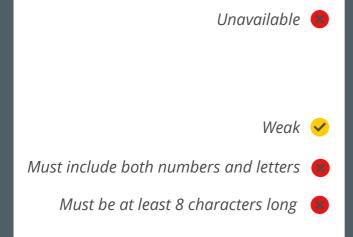

| 2 | Sign | up |
|---|------|----|
|---|------|----|

Create a new GPII account by providing sign-up details below.

Already have an account? Log in now.

|      | Enter email or crea | te username                 |                   |      |
|------|---------------------|-----------------------------|-------------------|------|
|      | 2                   |                             |                   |      |
|      |                     |                             |                   |      |
|      | Password            |                             |                   |      |
|      |                     |                             |                   |      |
|      | Confirm password    |                             |                   |      |
|      | <b>A</b>            |                             |                   |      |
|      |                     | l accept <b>terms &amp;</b> | <u>conditions</u> |      |
|      |                     |                             |                   |      |
| canc | el                  |                             | create accou      | nt   |
|      |                     |                             | button inactive s | tate |
|      |                     |                             |                   |      |