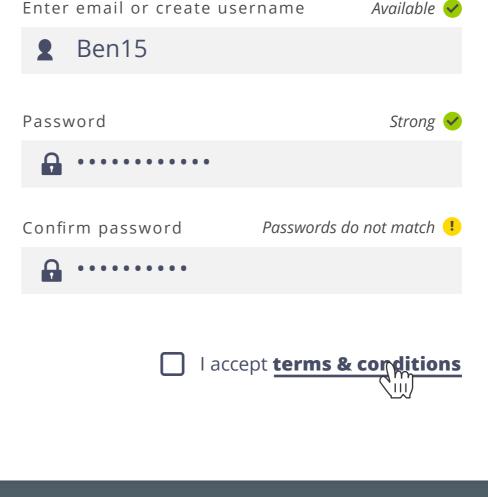

| 2 | Sign | up |
|---|------|----|
|---|------|----|

Create a new GPII account by providing sign-up details below.

Already have an account? Log in now.

|      | Enter email or crea | te username                 |                   |      |
|------|---------------------|-----------------------------|-------------------|------|
|      | 2                   |                             |                   |      |
|      |                     |                             |                   |      |
|      | Password            |                             |                   |      |
|      |                     |                             |                   |      |
|      | Confirm password    |                             |                   |      |
|      | <b>A</b>            |                             |                   |      |
|      |                     | l accept <b>terms &amp;</b> | <u>conditions</u> |      |
|      |                     |                             |                   |      |
| canc | el                  |                             | create accou      | nt   |
|      |                     |                             | button inactive s | tate |
|      |                     |                             |                   |      |