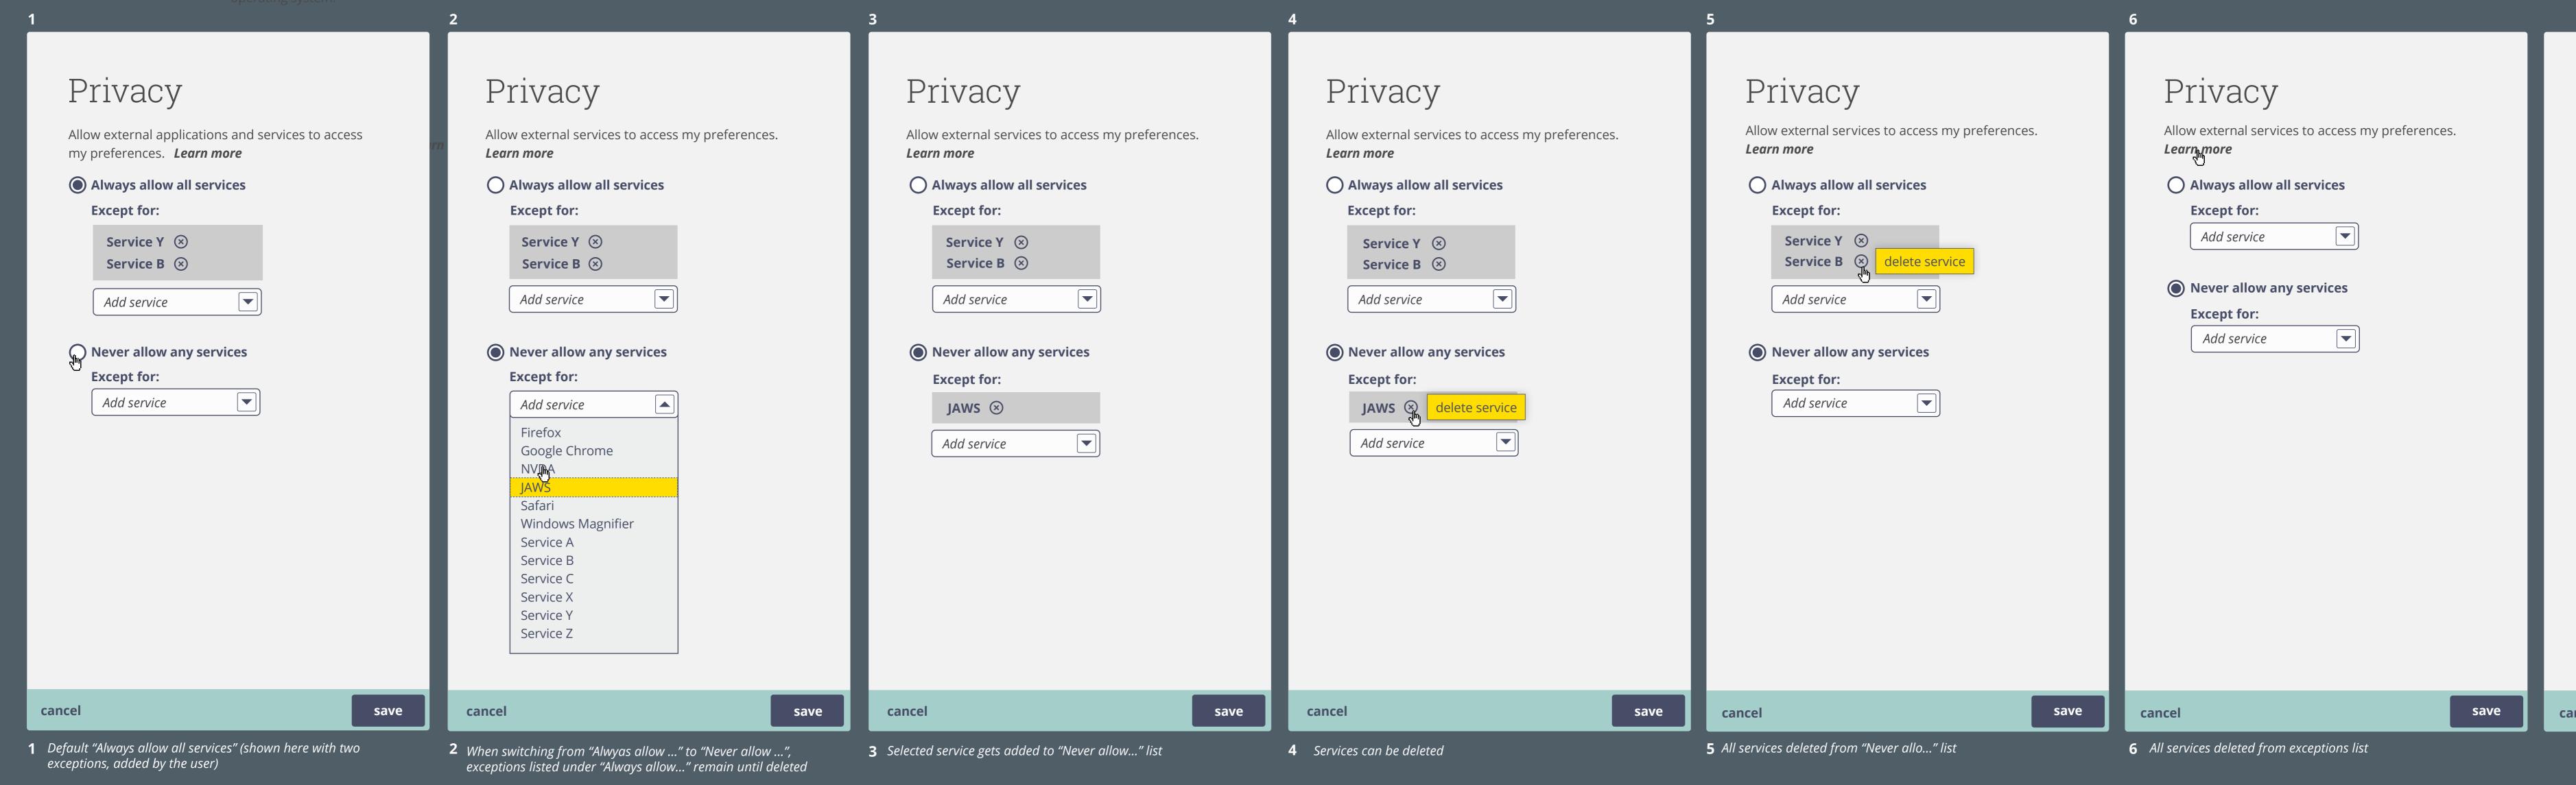

Preferences will be applied the operating system of any device on which you log into GPII. These settings apply to applications and services other than the operating system

on a website (or other app that requires a login?) if "Ask me every time" is selected (not available in current version)

In order to personalise your experience, **Service Y** would like to access your **Cloud for All** preferences. Choices made here (in context) will be for this session only, unless user checks "Don't ask me again" If "Don't ask me again" is checked, service will be added to Privacy settings as appropriate. Don't ask me again Selecting "Account settings" will take user to account settings (or log-in screen if not already logged in) To edit your privacy settings at any time, go to **Account settings**