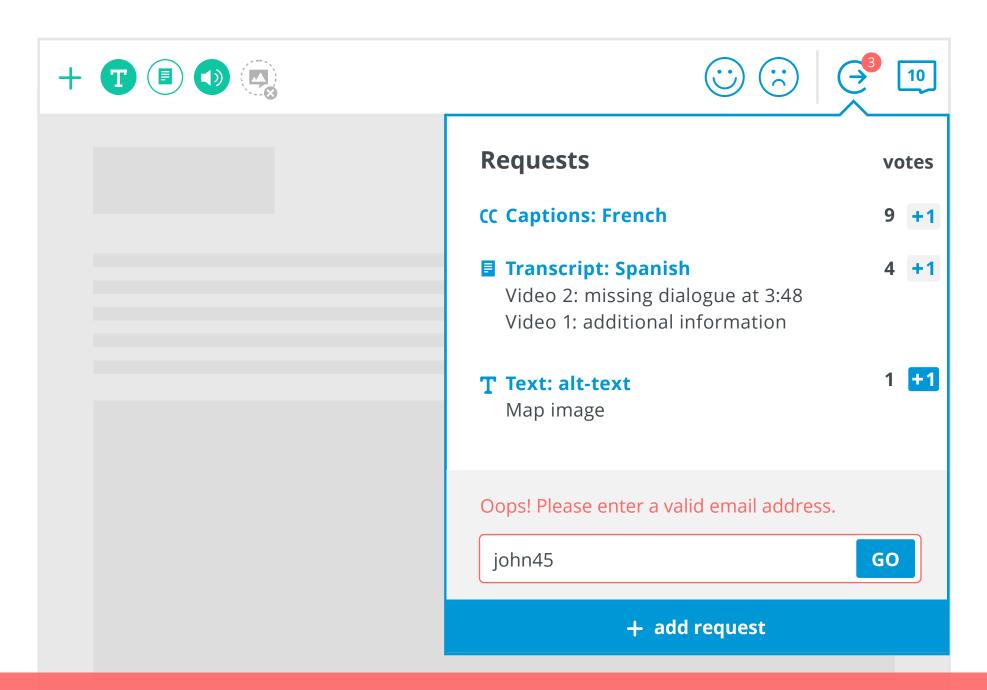

| Requests                                                                                                         | votes     |
|------------------------------------------------------------------------------------------------------------------|-----------|
| CC Captions: French                                                                                              | 9 +1      |
| Transcript: Spanish Video 2: missing dialogue at 3:48 Video 1: additional information T Text: alt-text Map image | 4 +1      |
| You will be emailed when transcripts are a                                                                       | vailable. |