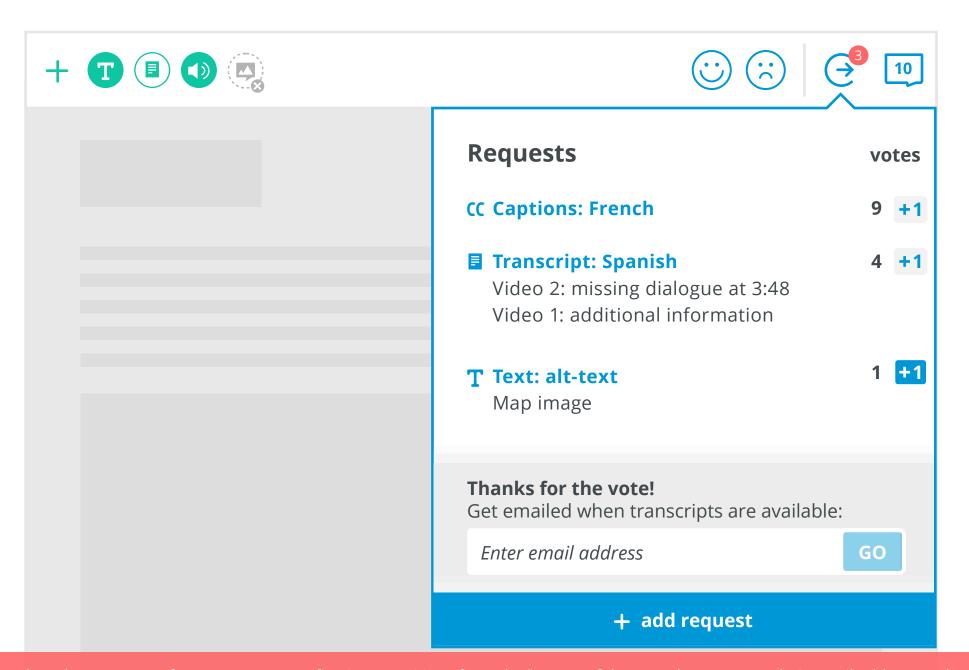

| Requests                                                                                                         | votes     |
|------------------------------------------------------------------------------------------------------------------|-----------|
| CC Captions: French                                                                                              | 9 +1      |
| Transcript: Spanish Video 2: missing dialogue at 3:48 Video 1: additional information T Text: alt-text Map image | 4 +1      |
| You will be emailed when transcripts are a                                                                       | vailable. |