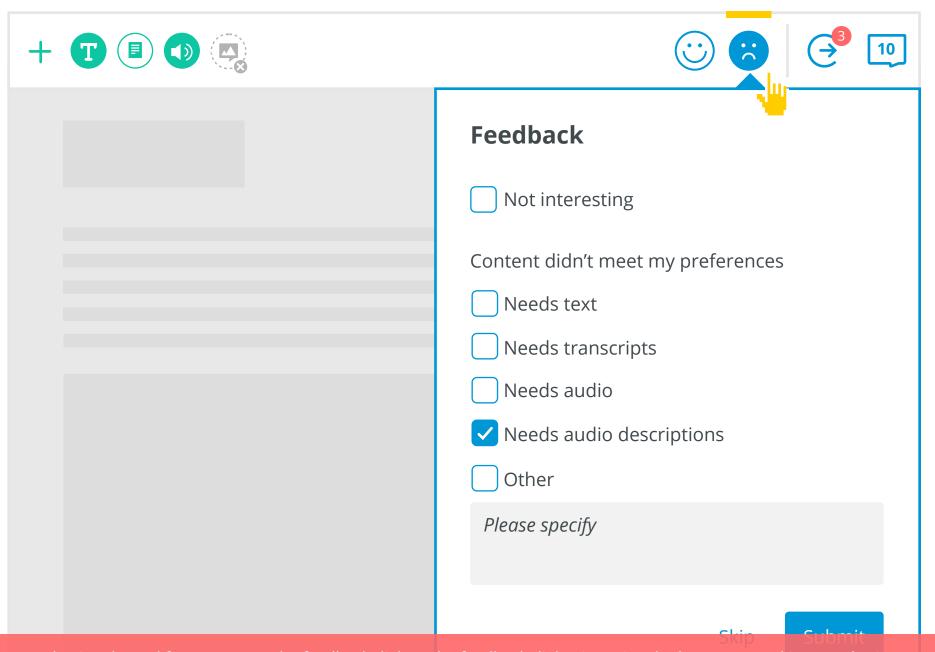

+ add request

Cancel

- **T** Text
- Images
- Audio
- Video
- **cc** Captions
- **■** Transcripts
- Audio Description
- No Visual Hazards