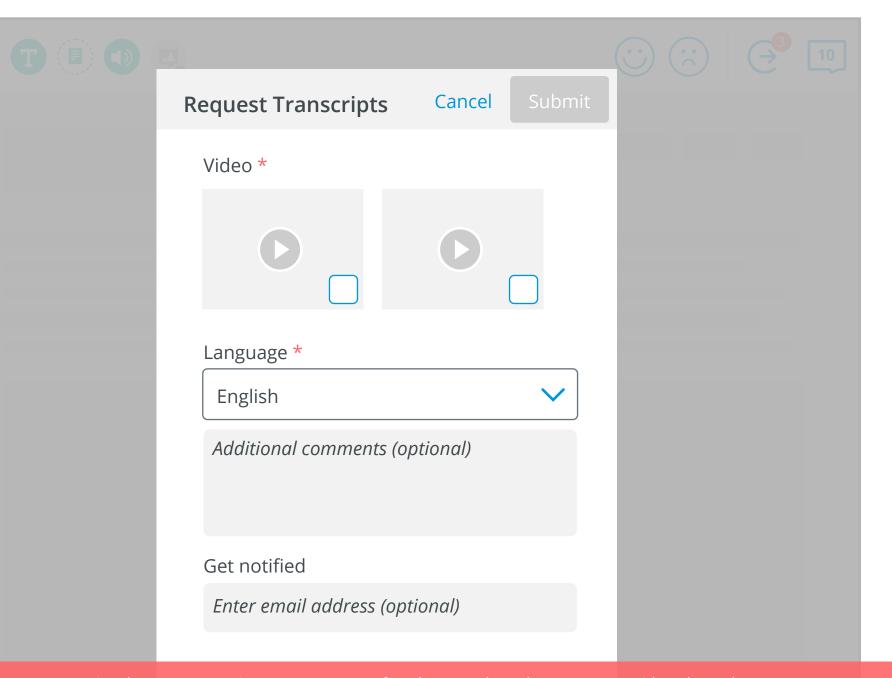

| Requests                                                                                                         | votes     |
|------------------------------------------------------------------------------------------------------------------|-----------|
| CC Captions: French                                                                                              | 9 +1      |
| Transcript: Spanish Video 2: missing dialogue at 3:48 Video 1: additional information T Text: alt-text Map image | 4 +1      |
| You will be emailed when transcripts are a                                                                       | vailable. |

+ add request

Cancel

- **T** Text
- Images
- Audio
- Video
- **cc** Captions
- **■** Transcripts
- Audio Description
- No Visual Hazards

## **Transcripts**

Available for 1/2 videos.

Edit transcripts & metadata

Request change