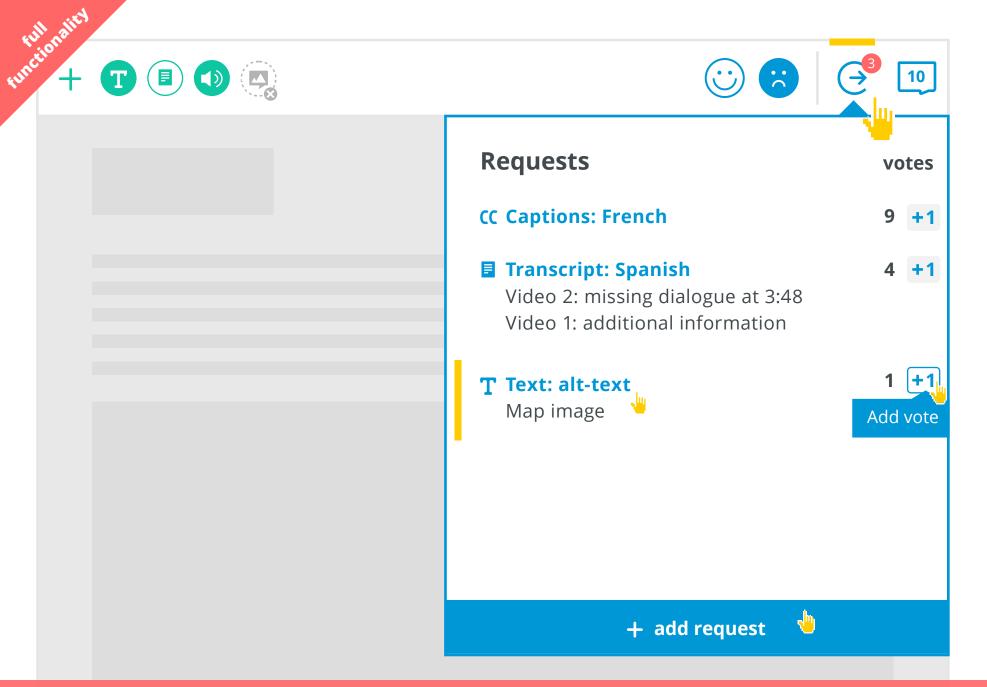

| Requests                                                                                                         | votes     |
|------------------------------------------------------------------------------------------------------------------|-----------|
| CC Captions: French                                                                                              | 9 +1      |
| Transcript: Spanish Video 2: missing dialogue at 3:48 Video 1: additional information T Text: alt-text Map image | 4 +1      |
| You will be emailed when transcripts are a                                                                       | vailable. |