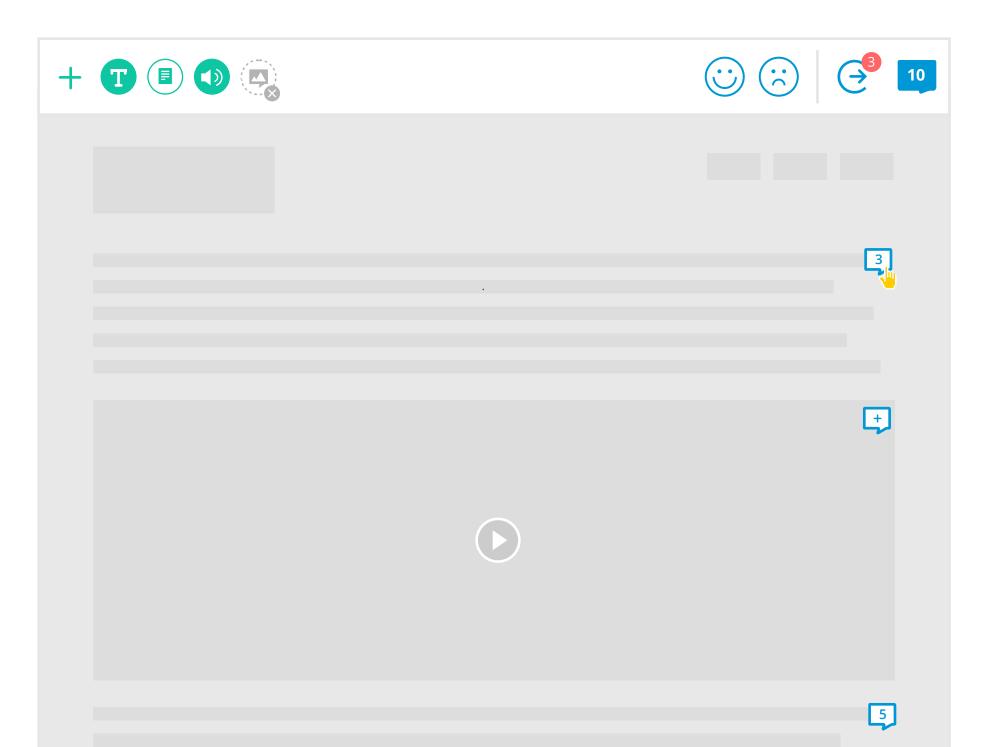

toggle comment visibility number turns to a '+' when there's no comments rectangle expands if digits require more space

## Tooltip goes here for both focus and hover

focus

hover

available

smaller width, enlarged wider width, or too many preferences to fit in one row

Selecting the comment icon on an element opens up an overlay with user contributions. If the user selects a comment icon with a '+', the user is taken directly to the add contribution dialog.