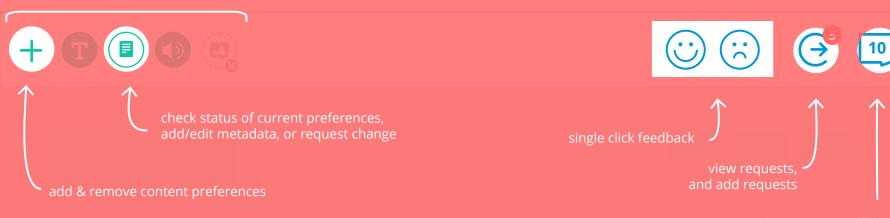

toggle comment visibility number turns to a '+' when there's no comments rectangle expands if digits require more space