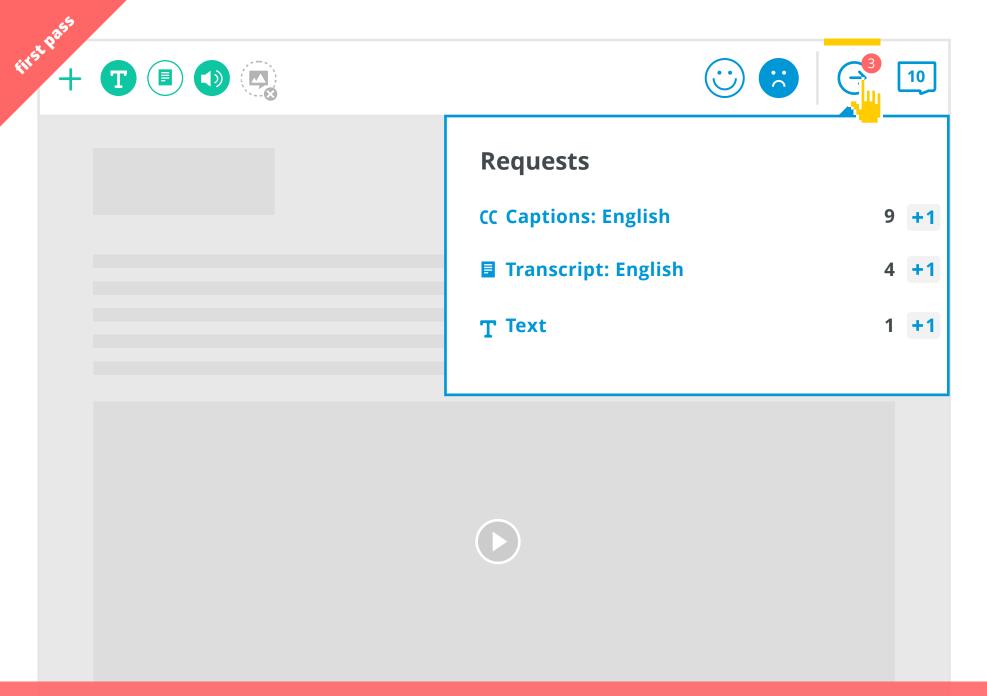

| Requests                                                                                                         | votes     |
|------------------------------------------------------------------------------------------------------------------|-----------|
| CC Captions: French                                                                                              | 9 +1      |
| Transcript: Spanish Video 2: missing dialogue at 3:48 Video 1: additional information T Text: alt-text Map image | 4 +1      |
| You will be emailed when transcripts are a                                                                       | vailable. |