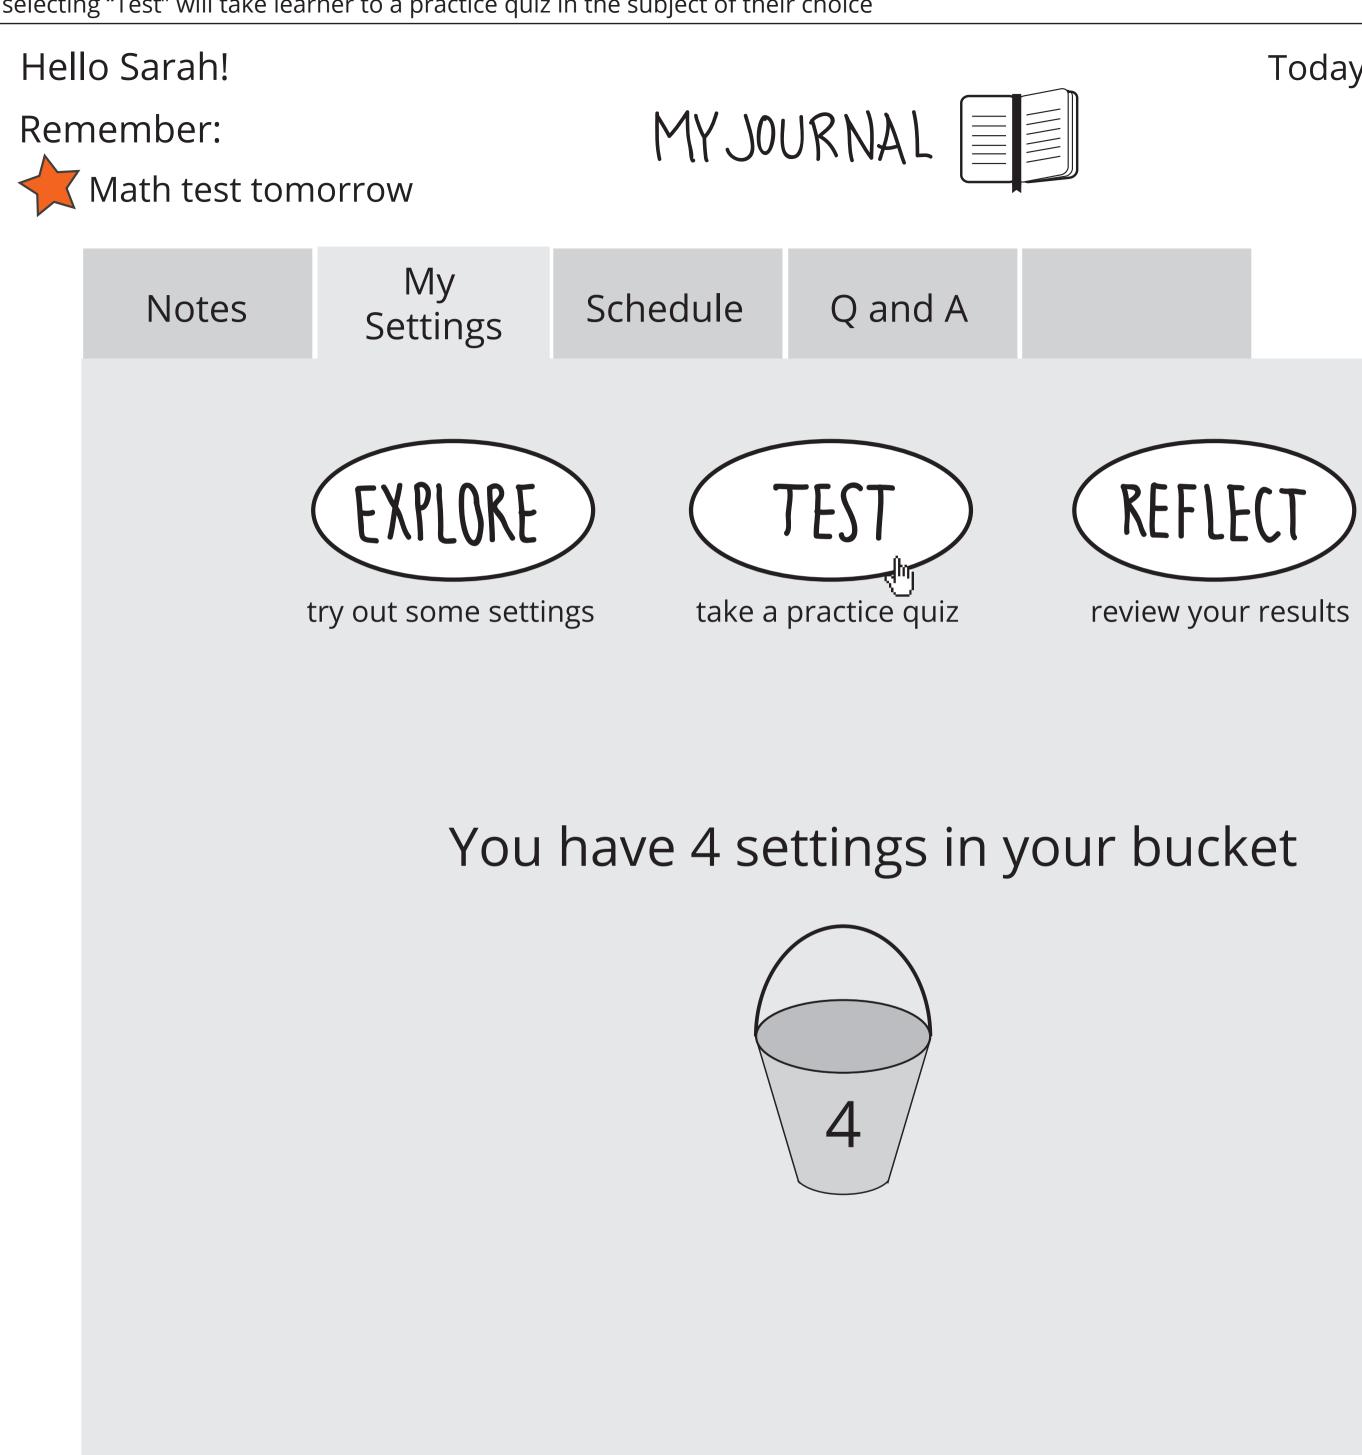

selecting "Test" will take learner to a practice quiz in the subject of their choice

once a practice quiz had been completed the learner is encouraged to make notes about their experience

consideration must be given as to how to present data to the learner in a way that allows them to come to their own conclusions

one potential means of presenting information to give the learner a sense of how frequently and to what extent they are trying out preferences

one potential means of presenting information to give the learner an idea of the effects of preference setting on quiz scores