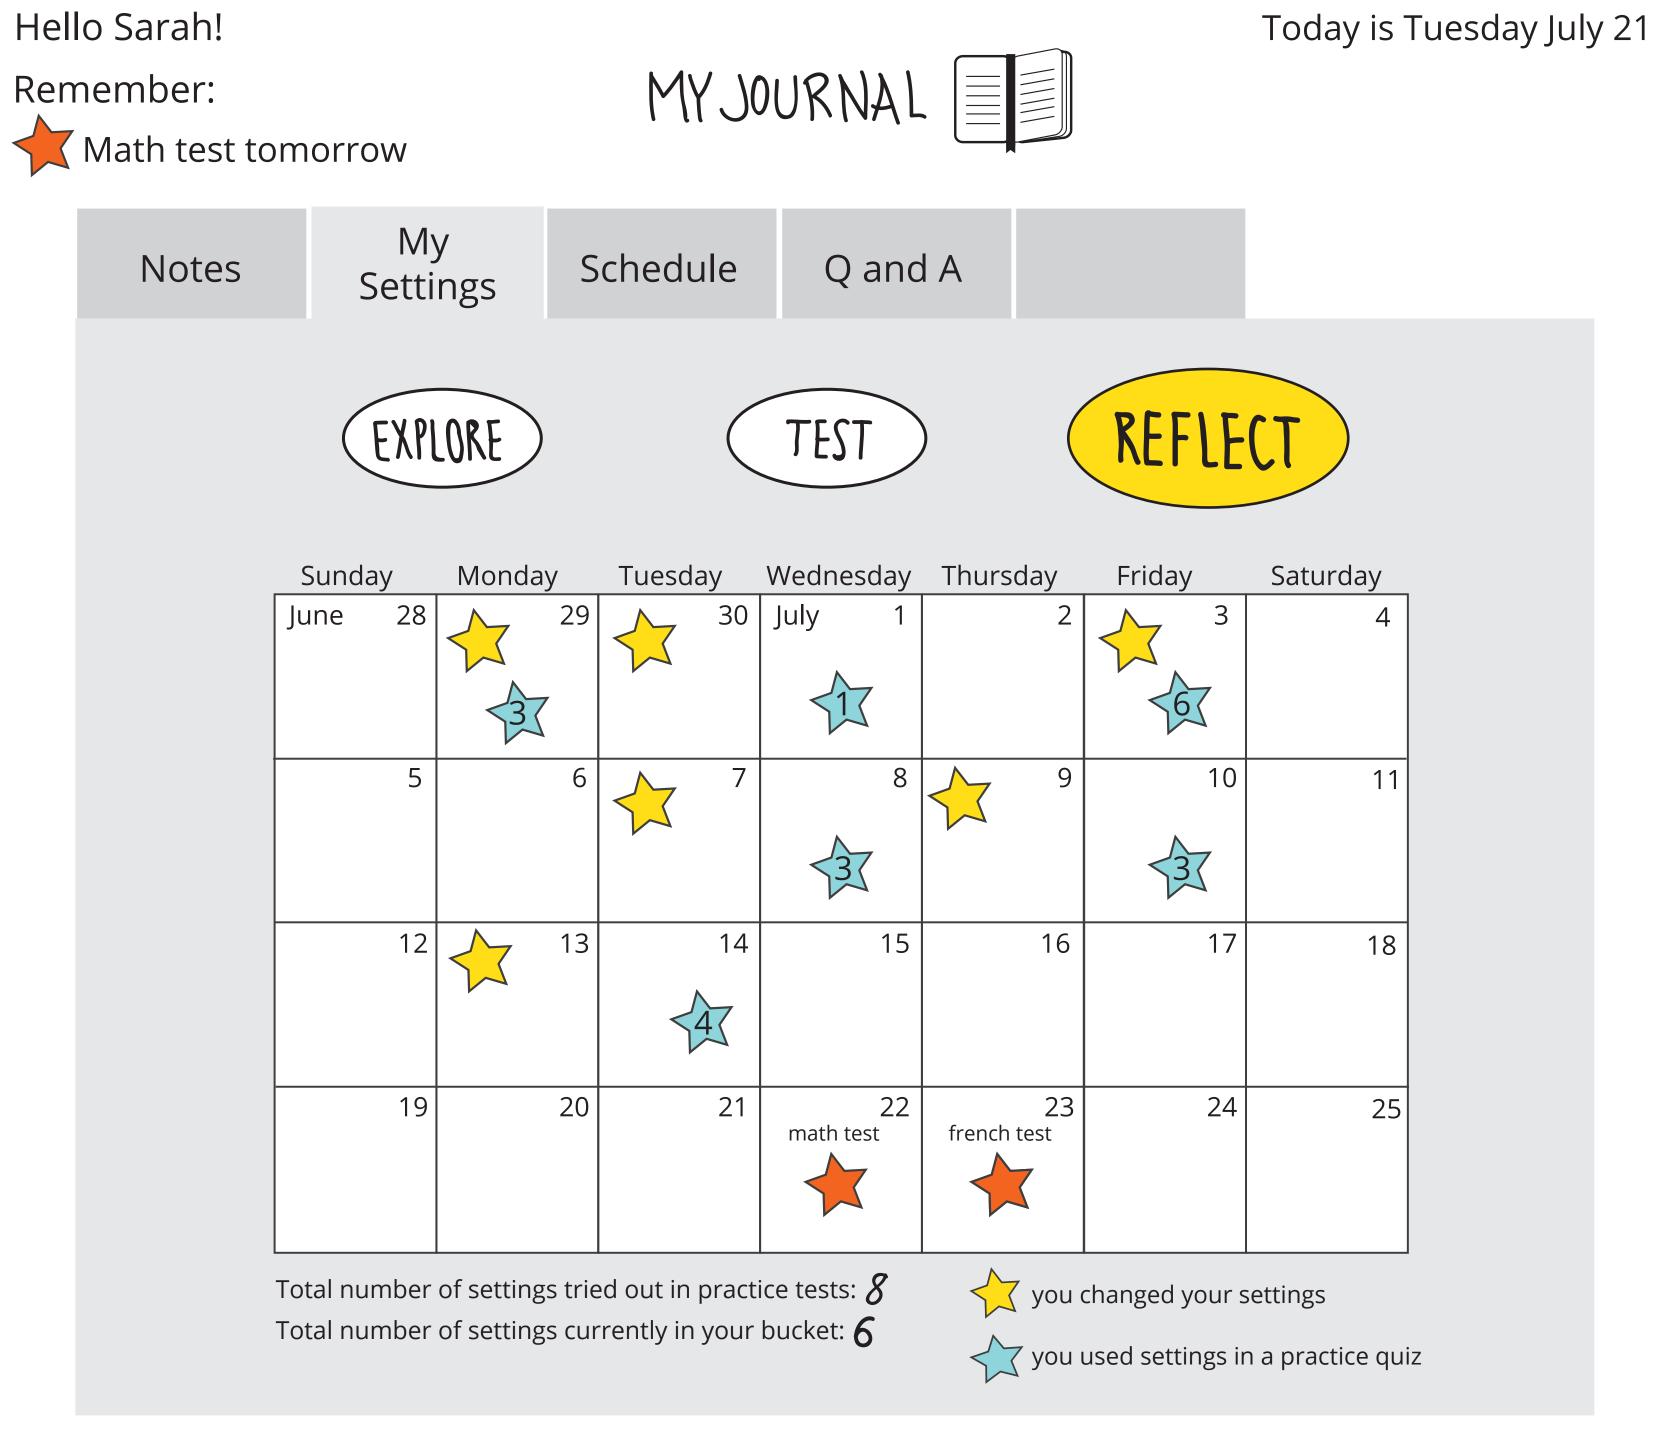

one potential means of presenting information to give the learner a sense of how frequently and to what extent they are trying out preferences

one potential means of presenting information to give the learner an idea of the effects of preference setting on quiz scores