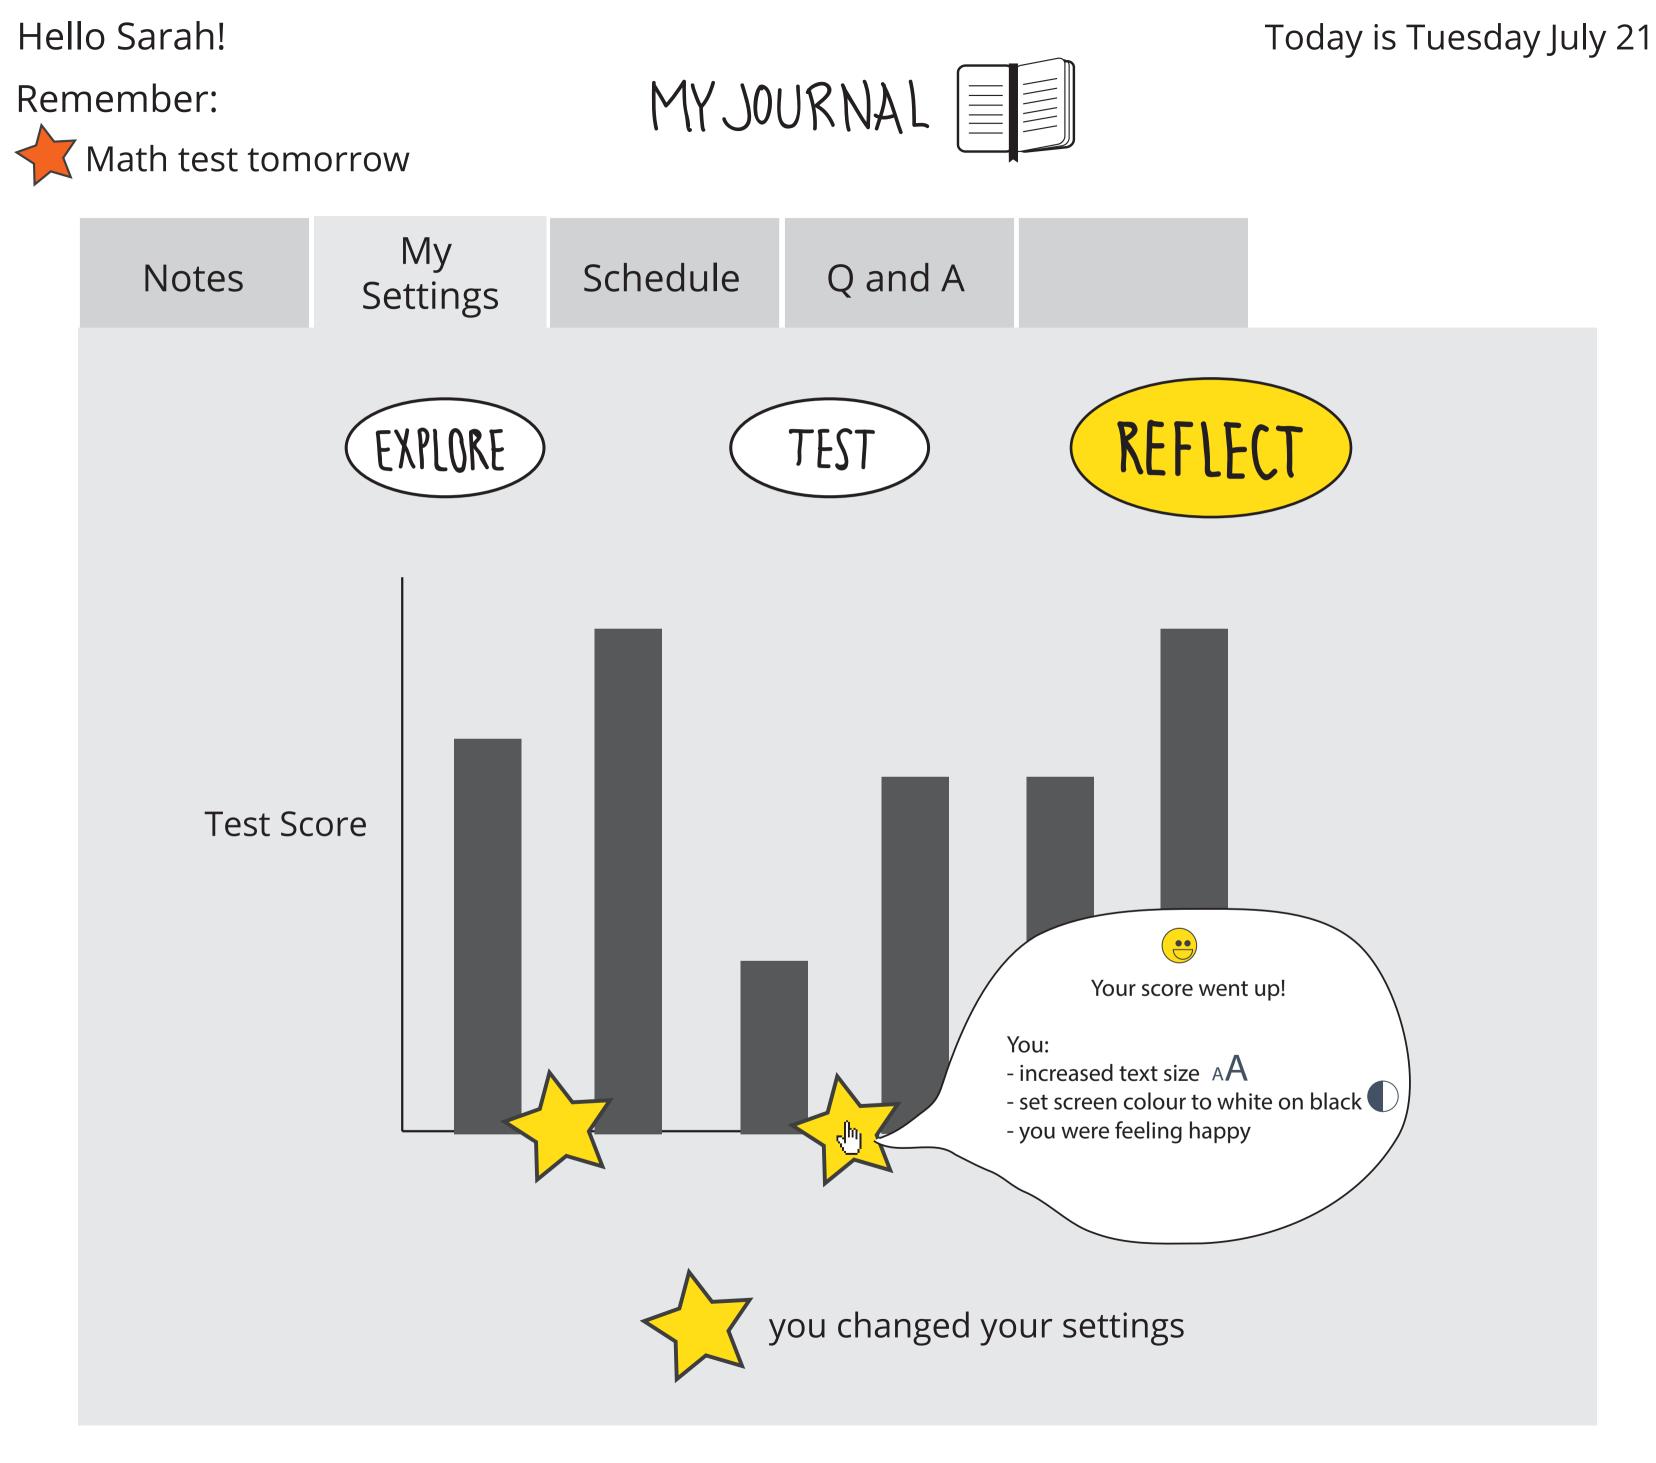

one potential means of presenting information to give the learner a sense of how frequently and to what extent they are trying out preferences

one potential means of presenting information to give the learner an idea of the effects of preference setting on quiz scores