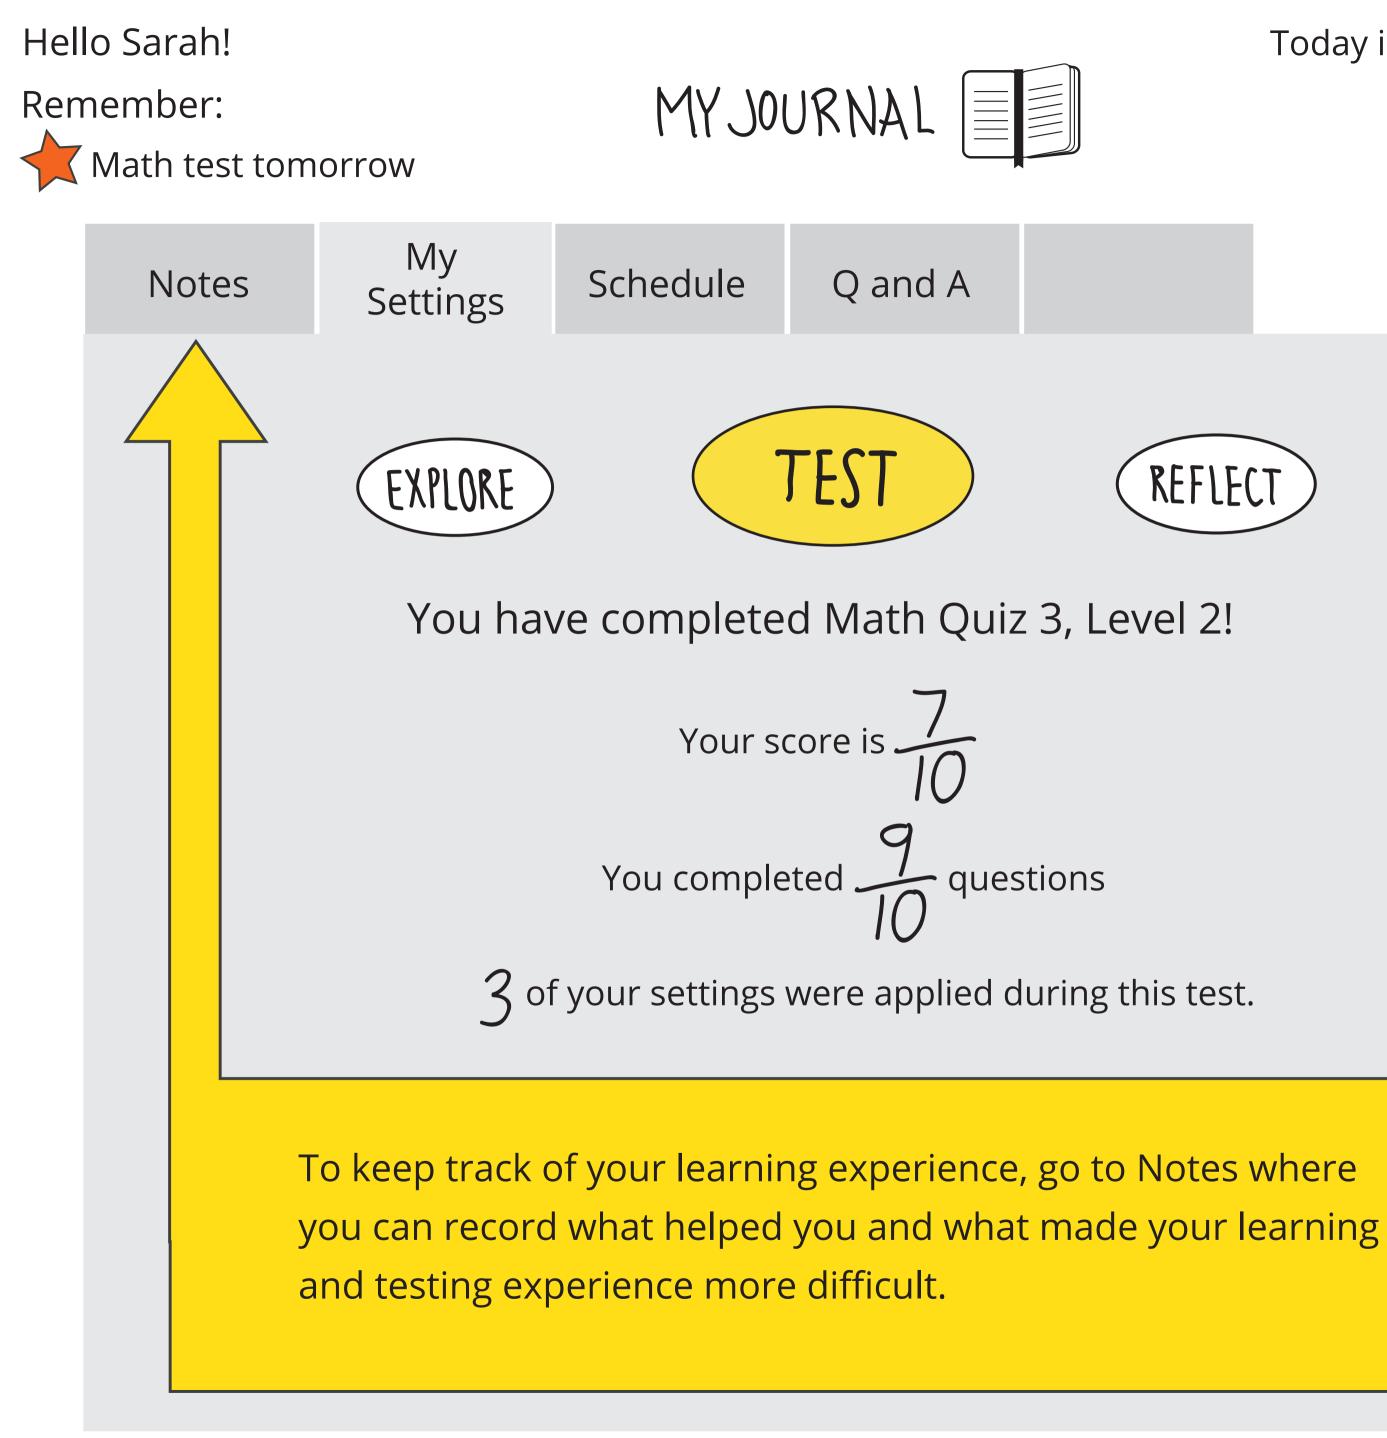

selecting "Test" will take learner to a practice quiz in the subject of their choice

once a practice quiz had been completed the learner is encouraged to make notes about their experience

consideration must be given as to how to present data to the learner in a way that allows them to come to their own conclusions

one potential means of presenting information to give the learner a sense of how frequently and to what extent they are trying out preferences

one potential means of presenting information to give the learner an idea of the effects of preference setting on quiz scores