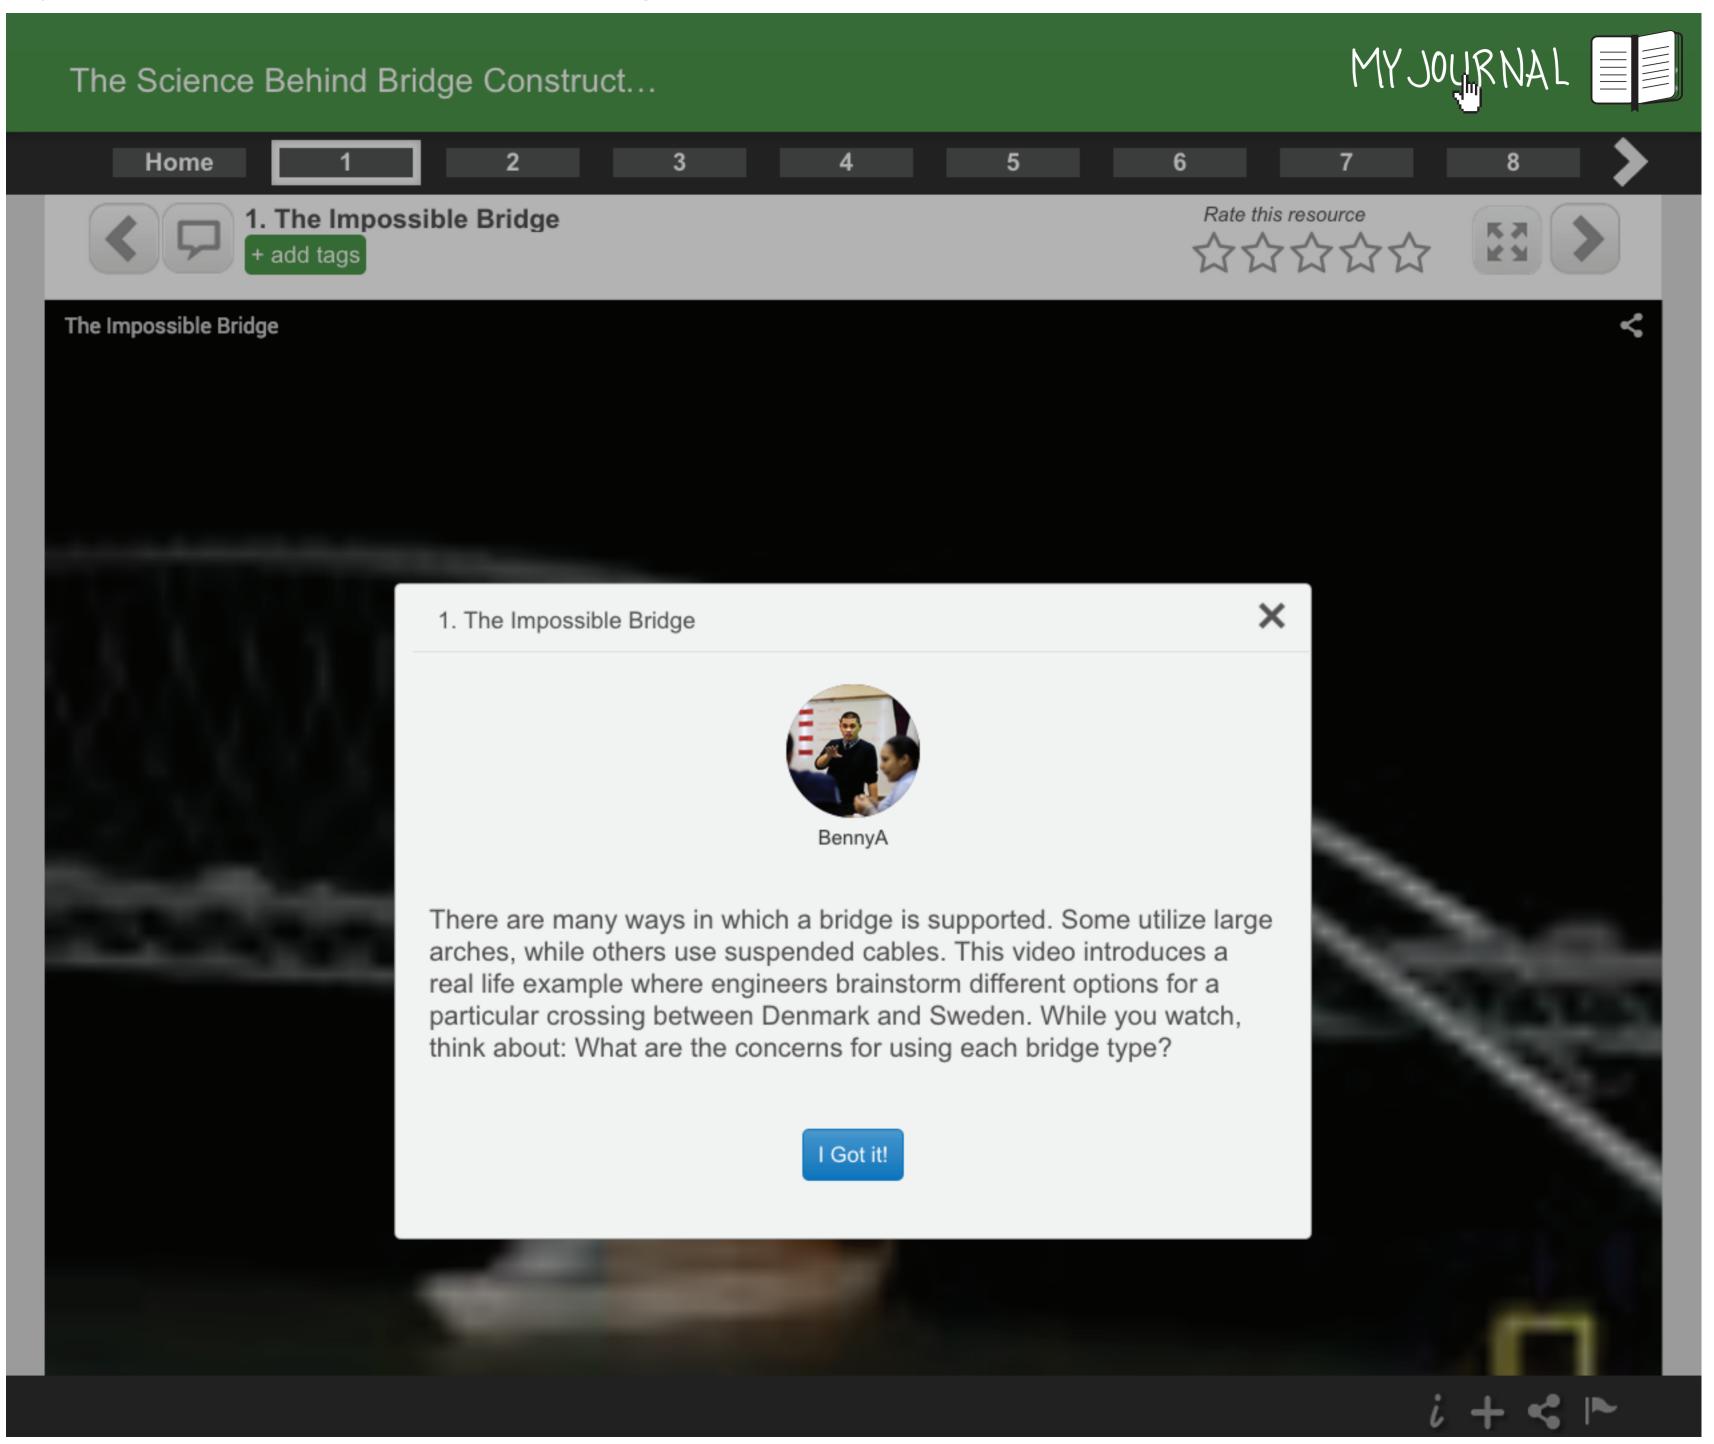

"My Journal" is embedded within the context of a learning resource

selecting "My Journal" lands the learner on their journal page for the day

| Hello Sarah!<br>Remember:<br>Math test tomorrow |                                                                                                                                                                   | MY JOURNAL |         |  |
|-------------------------------------------------|-------------------------------------------------------------------------------------------------------------------------------------------------------------------|------------|---------|--|
| Notes                                           | My<br>Set <sup>lij</sup> ngs                                                                                                                                      | Schedule   | Q and A |  |
|                                                 |                                                                                                                                                                   |            |         |  |
|                                                 | Today                                                                                                                                                             |            |         |  |
|                                                 | Changed my settings (i)                                                                                                                                           |            |         |  |
|                                                 | Took math practice test (7/10)                                                                                                                                    |            |         |  |
|                                                 | <ul> <li>used Yellow on black contrast          <ul> <li>used Magnifer ON              <li>・ used Magnifer ON              <li>・</li> </li></li></ul> </li> </ul> |            |         |  |
|                                                 | • used annotations ON 😳 🔅                                                                                                                                         |            |         |  |
|                                                 |                                                                                                                                                                   |            |         |  |
|                                                 | Things that helped me: 🕜                                                                                                                                          |            |         |  |
|                                                 | Things that made it more difficult: 🔇                                                                                                                             |            |         |  |
|                                                 |                                                                                                                                                                   |            |         |  |
|                                                 | Changed my settings 🥡                                                                                                                                             |            |         |  |
|                                                 | Took geography practice test (9/10)         • used Magnifer ON 😳 🔅                                                                                                |            |         |  |
|                                                 |                                                                                                                                                                   |            |         |  |
|                                                 | Things that helped me: 🧭                                                                                                                                          |            |         |  |
|                                                 | Things that made it more difficult: ③                                                                                                                             |            |         |  |
|                                                 |                                                                                                                                                                   |            |         |  |
|                                                 |                                                                                                                                                                   |            |         |  |
|                                                 |                                                                                                                                                                   |            |         |  |
|                                                 |                                                                                                                                                                   |            |         |  |