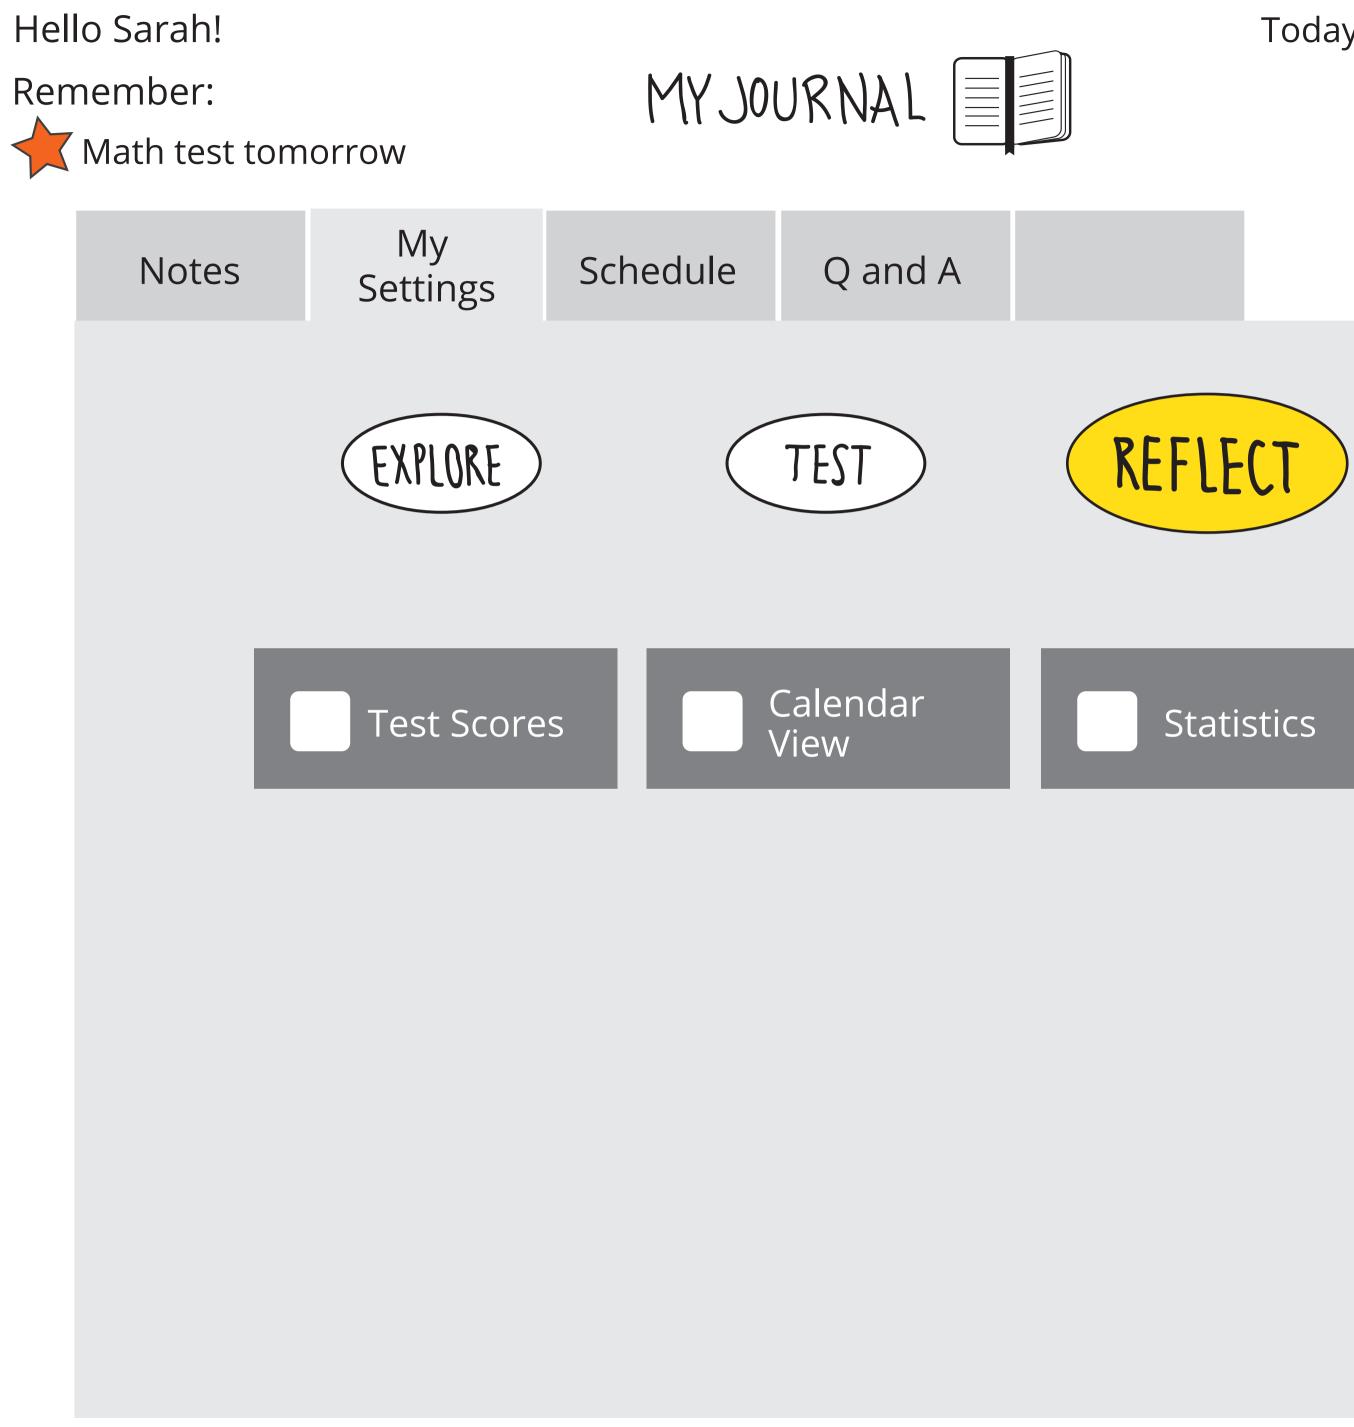

"My Journal" is embedded within the context of a learning resource

selecting "My Journal" lands the learner on their journal page for the day

| Hello Sarah!<br>Remember:<br>Math test tomorrow |                                                                                                                                                                   | MY JOURNAL |         |  |
|-------------------------------------------------|-------------------------------------------------------------------------------------------------------------------------------------------------------------------|------------|---------|--|
| Notes                                           | My<br>Set <sup>lij</sup> ngs                                                                                                                                      | Schedule   | Q and A |  |
|                                                 |                                                                                                                                                                   |            |         |  |
|                                                 | Today                                                                                                                                                             |            |         |  |
|                                                 | Changed my settings (i)                                                                                                                                           |            |         |  |
|                                                 | Took math practice test (7/10)                                                                                                                                    |            |         |  |
|                                                 | <ul> <li>used Yellow on black contrast          <ul> <li>used Magnifer ON              <li>・ used Magnifer ON              <li>・</li> </li></li></ul> </li> </ul> |            |         |  |
|                                                 | • used annotations ON 😳 🔅                                                                                                                                         |            |         |  |
|                                                 |                                                                                                                                                                   |            |         |  |
|                                                 | Things that helped me: 🕜                                                                                                                                          |            |         |  |
|                                                 | Things that made it more difficult: 🔇                                                                                                                             |            |         |  |
|                                                 |                                                                                                                                                                   |            |         |  |
|                                                 | Changed my settings 🥡                                                                                                                                             |            |         |  |
|                                                 | Took geography practice test (9/10)         • used Magnifer ON 😳 🔅                                                                                                |            |         |  |
|                                                 |                                                                                                                                                                   |            |         |  |
|                                                 | Things that helped me: 🧭                                                                                                                                          |            |         |  |
|                                                 | Things that made it more difficult: ③                                                                                                                             |            |         |  |
|                                                 |                                                                                                                                                                   |            |         |  |
|                                                 |                                                                                                                                                                   |            |         |  |
|                                                 |                                                                                                                                                                   |            |         |  |
|                                                 |                                                                                                                                                                   |            |         |  |

selecting "Test" will take learner to a practice quiz in the subject of their choice

once a practice quiz had been completed the learner is encouraged to make notes about their experience

consideration must be given as to how to present data to the learner in a way that allows them to come to their own conclusions