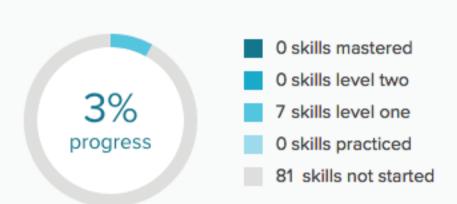

# Algebra basics

### MISSION PROGRESS



### Show all skills

#### **UPCOMING BADGES**



Finish 5 more practice tasks to get the **Geek** of the week: practice badge

### RECENTLY FINISHED

# Mission warm-up

+600 energy points

### HAVE FEEDBACK?

Learn more about the dashboard, report a bug, or leave us some feedback and help make the dashboard more awesome.

# Math Level 2



View full list of Algebra basics content >

SKILLS UP NEXT FOR YOU



# 46.9 - 9.53 = ?

# Subtracting decimals 2

Practice adding two numbers that are written to the tenths, hundredths, or thousandths place.

Remove



## Evaluating expressions with two variables

Practice evaluating expressions in two variables by plugging in values for the variables.

Remove



Practice



# One-step equations with multiplication and division

Practice solving equat