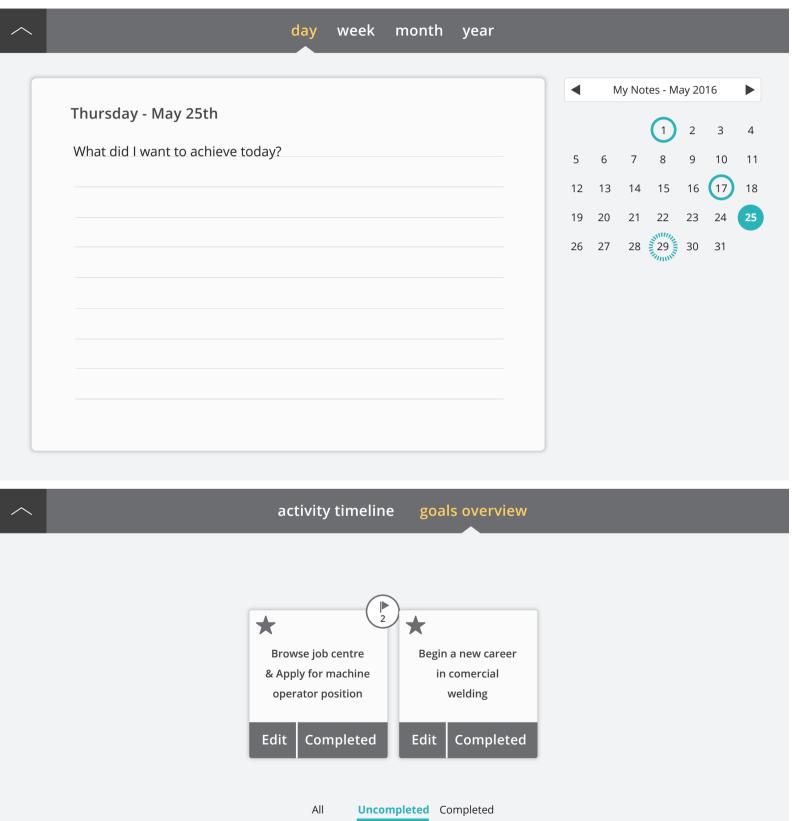

| <b>✓</b> | notes & calendar   |
|----------|--------------------|
| <b>~</b> | activities & goals |