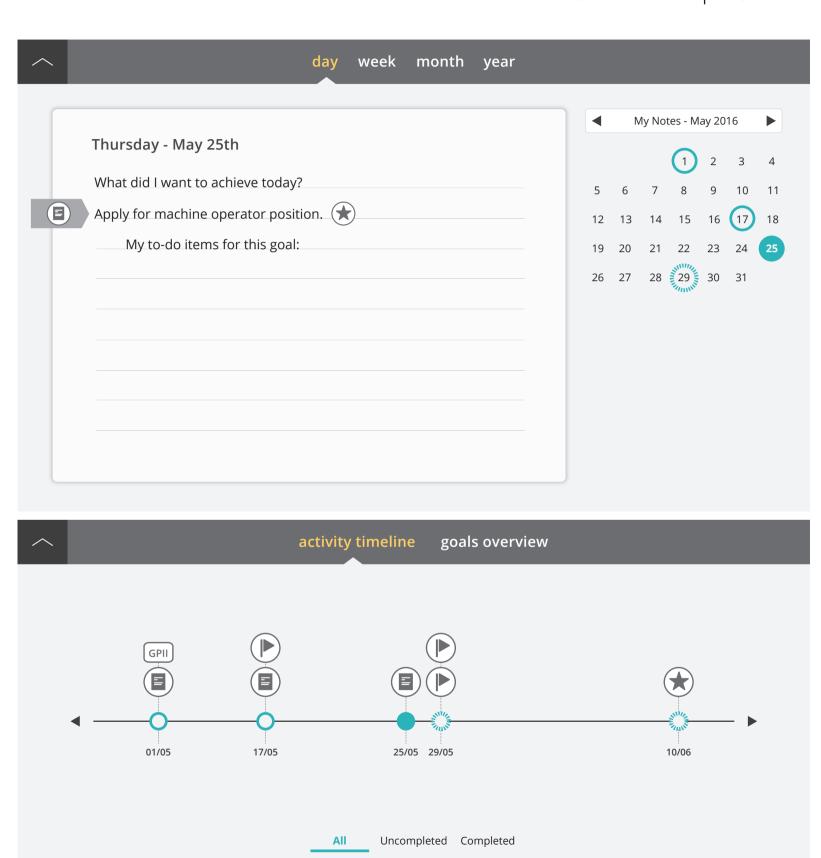

-----|-----------|----------|--------|----------|
| SUNDAY   | MONDAY | TUESDAY | WEDNESDAY | THURSDAY | FRIDAY | SATURDAY |
| 28       | 29     | 30      | 1 GPII    | 2        | 3      | 4        |
| 5        | 6      | 7       | 8         | 9        | 10     | 11       |
| 12       | 13     | 14      | 15        | 16       | 17     | 18       |
| 19       | 20     | 21      | 22        | 23       | 24     | 25       |
| 26       | 27     | 28      | 29        | 30       | 31     | 1        |



My GPII Preferences





 $\bigcirc$ 

Goal

GPII

Changes to GPII















































My GPII Preferences



Icon Legend













GPII Changes to GPII

| <b>✓</b> | notes & calendar   |
|----------|--------------------|
| <b>~</b> | activities & goals |