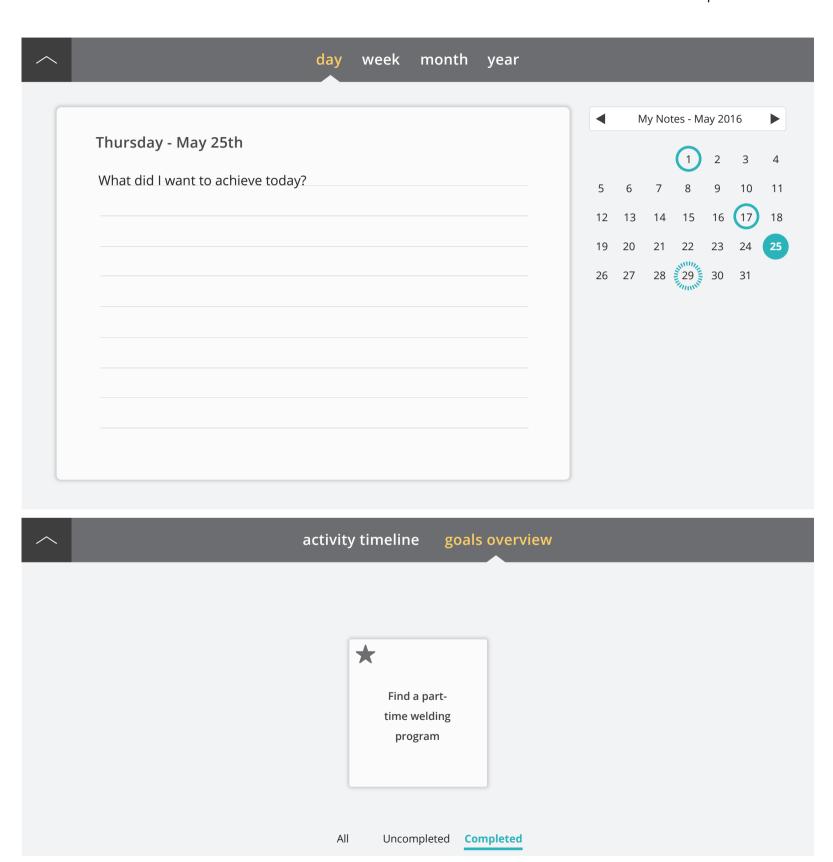

| <b>✓</b> | notes & calendar   |
|----------|--------------------|
| <b>~</b> | activities & goals |