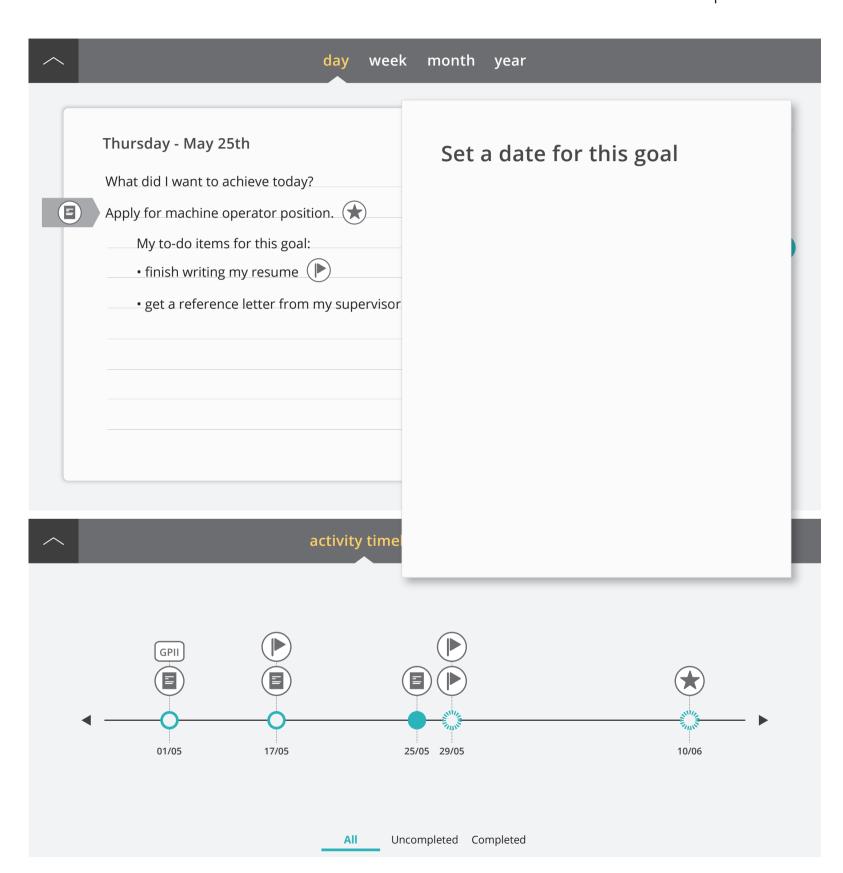

-----|----------|--------|----------|
| SUNDAY   | MONDAY | TUESDAY | WEDNESDAY | THURSDAY | FRIDAY | SATURDAY |
| 28       | 29     | 30      | 1 GPII    | 2        | 3      | 4        |
| 5        | 6      | 7       | 8         | 9        | 10     | 11       |
| 12       | 13     | 14      | 15        | 16       | 17     | 18       |
| 19       | 20     | 21      | 22        | 23       | 24     | 25       |
| 26       | 27     | 28      | 29        | 30       | 31     | 1        |



My GPII Preferences





 $\bigcirc$ 

Goal

GPII

Changes to GPII















































My GPII Preferences



Icon Legend













GPII Changes to GPII

| <b>✓</b> | notes & calendar   |
|----------|--------------------|
| <b>~</b> | activities & goals |