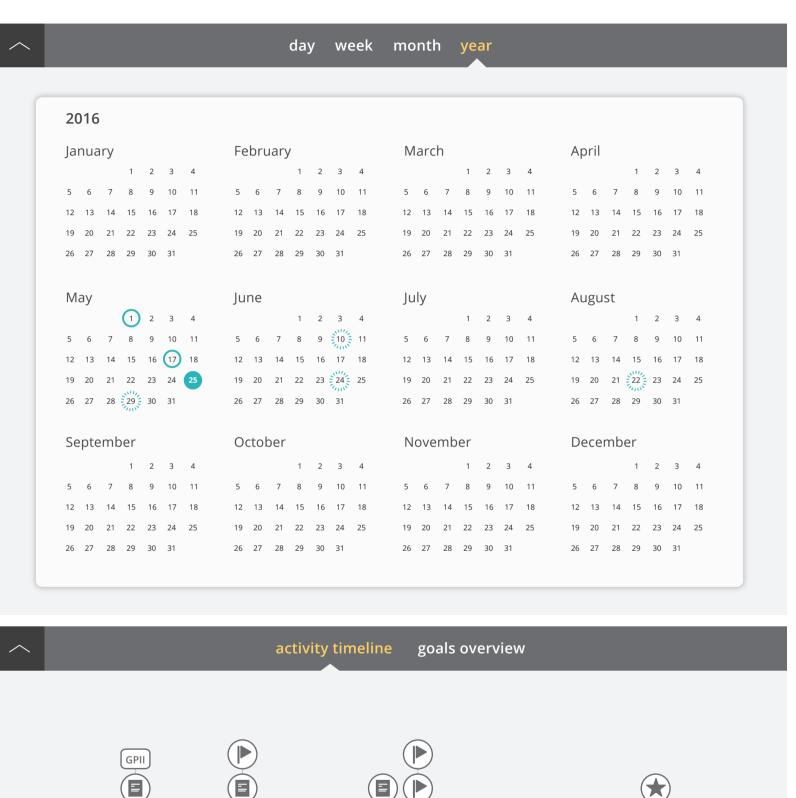

# mie 🚫

My Data Sources

| Icon Legend |
|-------------|
| i<br>Info   |
| Yes         |

GPII Changes to GPII

| May 2016 |        |         |           |          |        |          |
|----------|--------|---------|-----------|----------|--------|----------|
| SUNDAY   | MONDAY | TUESDAY | WEDNESDAY | THURSDAY | FRIDAY | SATURDAY |
| 28       | 29     | 30      | 1 GPII    | 2        | 3      | 4        |
| 5        | 6      | 7       | 8         | 9        | 10     | 11       |
| 12       | 13     | 14      | 15        | 16       | 17     | 18       |
| 19       | 20     | 21      | 22        | 23       | 24     | 25       |
| 26       | 27     | 28      | 29        | 30       | 31     | 1        |