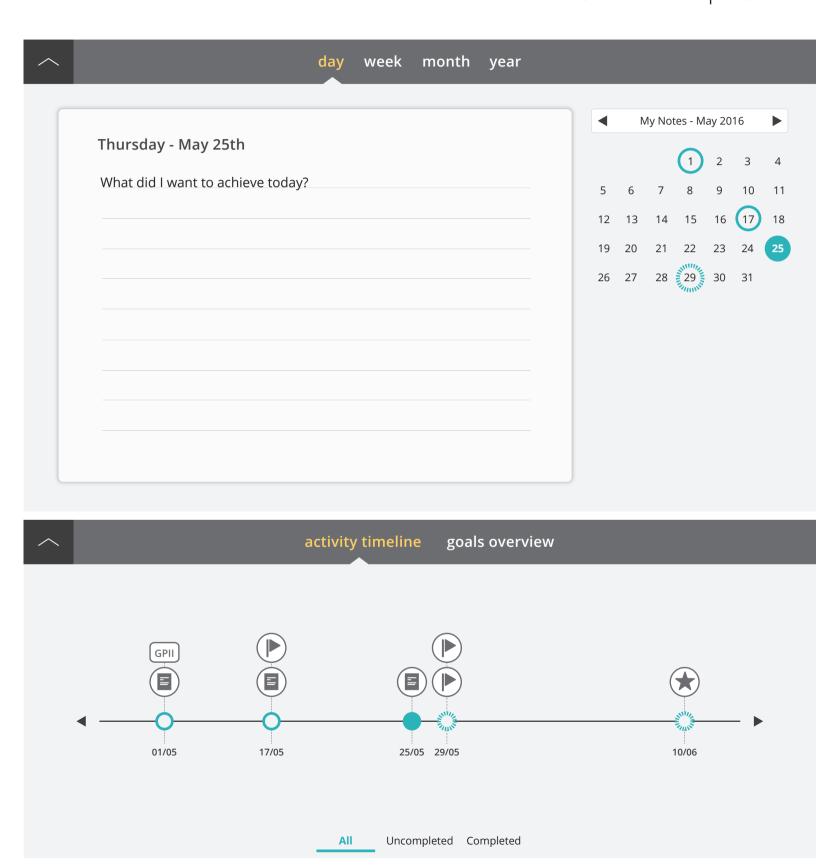

# mie 🚫

My Data Sources

| Icon Legend |
|-------------|
| i<br>Info   |
| Yes         |

GPII Changes to GPII

| May 2016 |        |         |           |          |        |          |
|----------|--------|---------|-----------|----------|--------|----------|
| SUNDAY   | MONDAY | TUESDAY | WEDNESDAY | THURSDAY | FRIDAY | SATURDAY |
| 28       | 29     | 30      | 1 GPII    | 2        | 3      | 4        |
| 5        | 6      | 7       | 8         | 9        | 10     | 11       |
| 12       | 13     | 14      | 15        | 16       | 17     | 18       |
| 19       | 20     | 21      | 22        | 23       | 24     | 25       |
| 26       | 27     | 28      | 29        | 30       | 31     | 1        |

| <b>✓</b> | notes & calendar   |
|----------|--------------------|
| <b>~</b> | activities & goals |