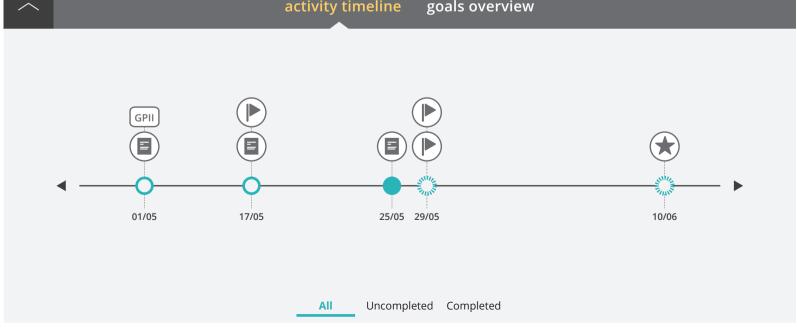

# mie 🚫

My Data Sources

| Icon Legend |
|-------------|
| i<br>Info   |
| Yes         |

GPII Changes to GPII

| May 2016 |        |         |           |          |        |          |
|----------|--------|---------|-----------|----------|--------|----------|
| SUNDAY   | MONDAY | TUESDAY | WEDNESDAY | THURSDAY | FRIDAY | SATURDAY |
| 28       | 29     | 30      | 1 GPII    | 2        | 3      | 4        |
| 5        | 6      | 7       | 8         | 9        | 10     | 11       |
| 12       | 13     | 14      | 15        | 16       | 17     | 18       |
| 19       | 20     | 21      | 22        | 23       | 24     | 25       |
| 26       | 27     | 28      | 29        | 30       | 31     | 1        |