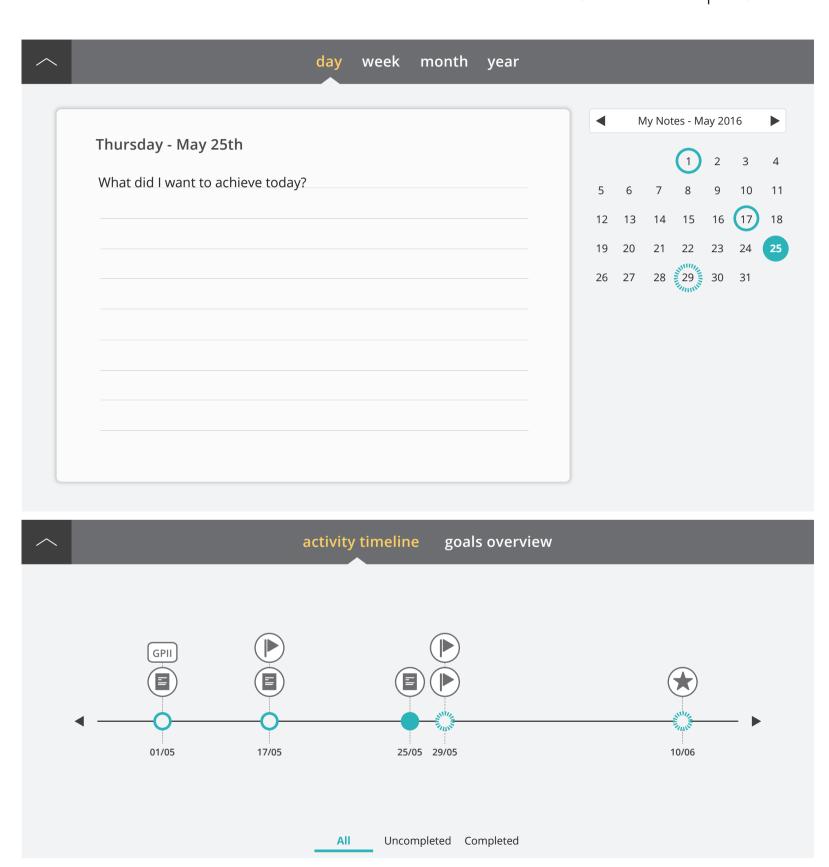

----------|--------|----------|
| SUNDAY   | MONDAY | TUESDAY | WEDNESDAY | THURSDAY | FRIDAY | SATURDAY |
| 28       | 29     | 30      | 1 GPII    | 2        | 3      | 4        |
| 5        | 6      | 7       | 8         | 9        | 10     | 11       |
| 12       | 13     | 14      | 15        | 16       | 17     | 18       |
| 19       | 20     | 21      | 22        | 23       | 24     | 25       |
| 26       | 27     | 28      | 29        | 30       | 31     | 1        |



My GPII Preferences





 $\bigcirc$ 

Goal

GPII

Changes to GPII















































My GPII Preferences



Icon Legend













GPII Changes to GPII

| <b>✓</b> | notes & calendar   |
|----------|--------------------|
| <b>~</b> | activities & goals |