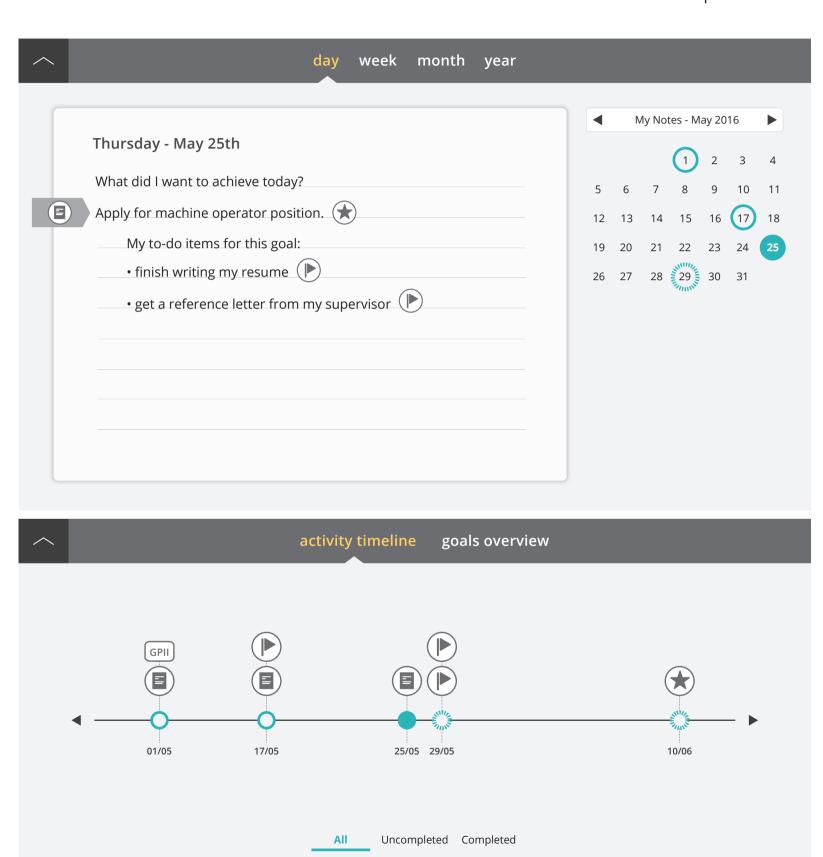

-|-----------|----------|--------|----------|
| SUNDAY   | MONDAY | TUESDAY | WEDNESDAY | THURSDAY | FRIDAY | SATURDAY |
| 28       | 29     | 30      | 1 GPII    | 2        | 3      | 4        |
| 5        | 6      | 7       | 8         | 9        | 10     | 11       |
| 12       | 13     | 14      | 15        | 16       | 17     | 18       |
| 19       | 20     | 21      | 22        | 23       | 24     | 25       |
| 26       | 27     | 28      | 29        | 30       | 31     | 1        |



My GPII Preferences





 $\bigcirc$ 

Goal

GPII

Changes to GPII















































My GPII Preferences



Icon Legend













GPII Changes to GPII

| <b>✓</b> | notes & calendar   |
|----------|--------------------|
| <b>~</b> | activities & goals |