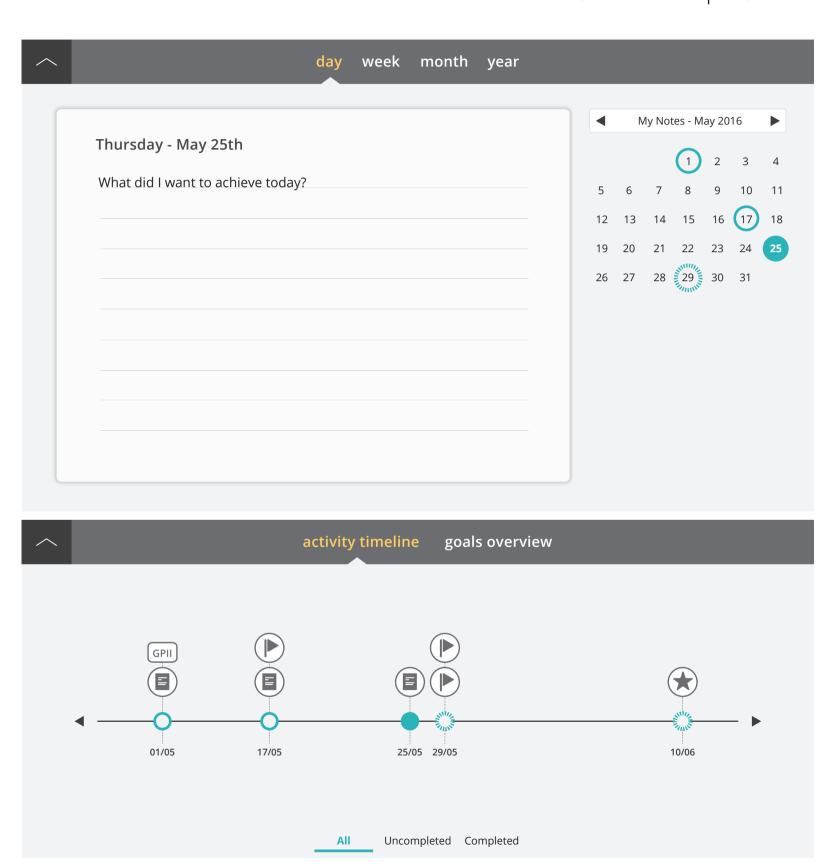

# mie 🚫

My Data Sources

| Icon Legend |
|-------------|
| i<br>Info   |
| Yes         |

GPII Changes to GPII

| May 2016 |        |         |           |          |        |          |
|----------|--------|---------|-----------|----------|--------|----------|
| SUNDAY   | MONDAY | TUESDAY | WEDNESDAY | THURSDAY | FRIDAY | SATURDAY |
| 28       | 29     | 30      | 1 GPII    | 2        | 3      | 4        |
| 5        | 6      | 7       | 8         | 9        | 10     | 11       |
| 12       | 13     | 14      | 15        | 16       | 17     | 18       |
| 19       | 20     | 21      | 22        | 23       | 24     | 25       |
| 26       | 27     | 28      | 29        | 30       | 31     | 1        |

| <b>✓</b> | notes & calendar   |
|----------|--------------------|
| <b>~</b> | activities & goals |