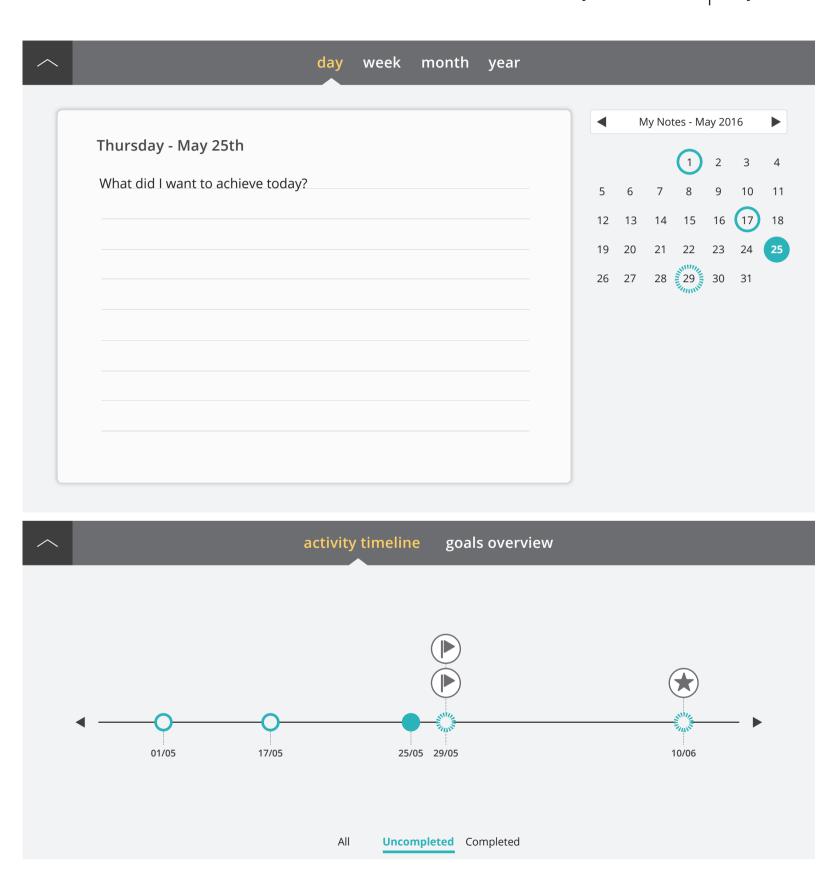

# mie 🚫

My Data Sources

| Icon Legend |
|-------------|
| i<br>Info   |
| Yes         |

GPII Changes to GPII

| May 2016 |        |         |           |          |        |          |
|----------|--------|---------|-----------|----------|--------|----------|
| SUNDAY   | MONDAY | TUESDAY | WEDNESDAY | THURSDAY | FRIDAY | SATURDAY |
| 28       | 29     | 30      | 1 GPII    | 2        | 3      | 4        |
| 5        | 6      | 7       | 8         | 9        | 10     | 11       |
| 12       | 13     | 14      | 15        | 16       | 17     | 18       |
| 19       | 20     | 21      | 22        | 23       | 24     | 25       |
| 26       | 27     | 28      | 29        | 30       | 31     | 1        |