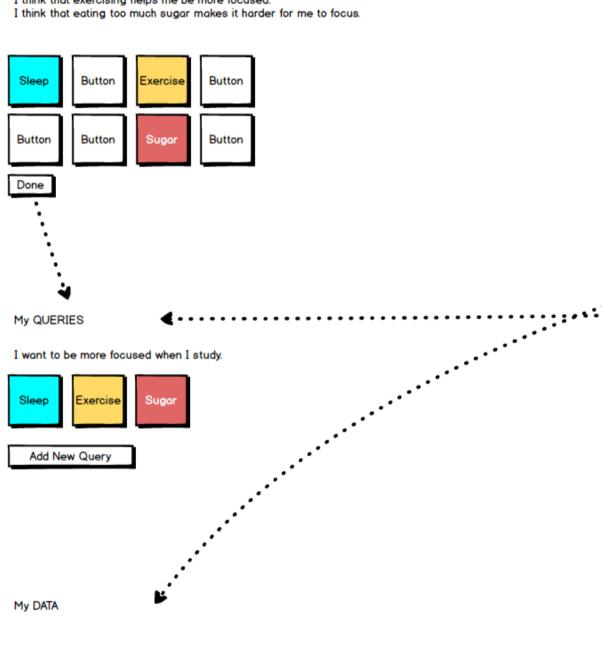

## Example:

I want to be more focused when I study.

Choose some things from the touch-notes below that you think might either help you, or make it harder for you. These things will be added to your touch-notes collection, to help you collect information related to your query.

## Example:

- I think that getting a good night's sleep helps me be more focused.
- I think that exercising helps me be more focused.

iPad ᅙ 08:54 AM My Lifelong Learning Lab My Data My Queries

Examples could be shown the first time, or upon request

Add New Query

My Data