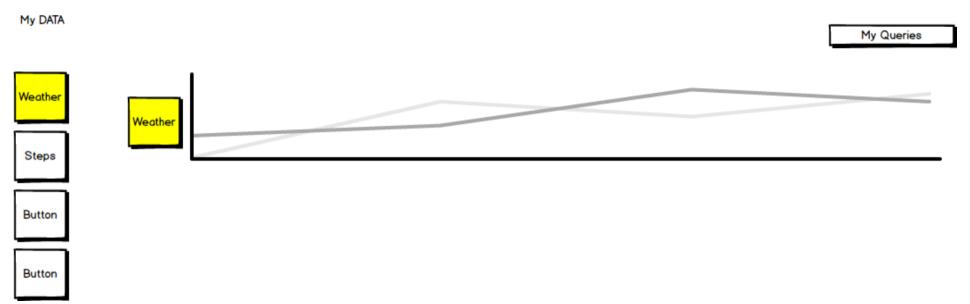

Set up a Query to help you learn something new.

What would you like to learn? change? understand?

- about yourself
- · about the world
- · about a subject

## Example:

I want to be more focused when I study.



Choose some things from the touch-notes below that you think might either help you, or make it harder for you. These things will be added to your touch-notes collection, to help you collect information related to your query.

## Example:

- I think that getting a good night's sleep helps me be more focused.
- I think that exercising helps me be more focused.









iPad ᅙ 08:54 AM My Lifelong Learning Lab My Data My Queries

Examples could be shown the first time, or upon request



iPad 🙃 08:54 AM My Lifelong Learning Lab Home What would you like to learn? change? understand? about yourself · about the world about a subject Set up a Query to help you learn something new. Enter your query here Choose items from the touch-notes below that you think might either help you, or make it harder for you. These will be added to your touch-notes collection, which will make it easy to collect information related to your query. Sleep Meditatio Weather Exercise Diet Mood Sugar Button add new Done

Add New Query

My Data