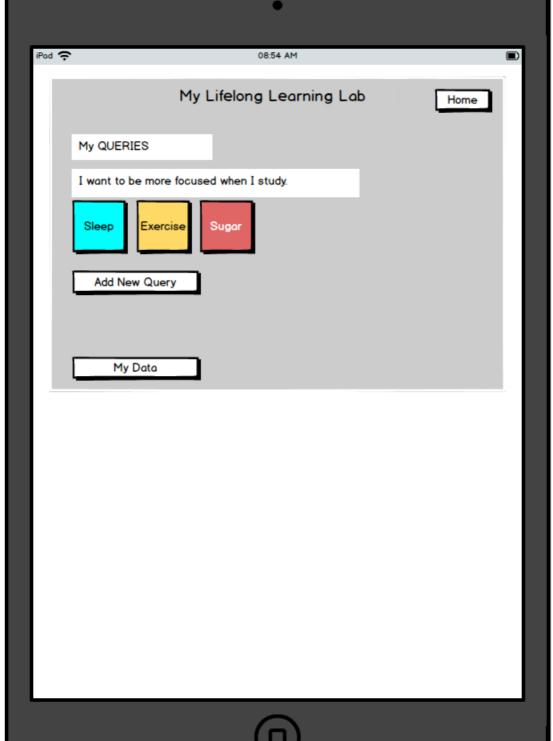

## Example:

I want to be more focused when I study.

Choose some things from the touch-notes below that you think might either help you, or make it harder for you. These things will be added to your touch-notes collection, to help you collect information related to your query.

## Example:

- I think that getting a good night's sleep helps me be more focused.
- I think that exercising helps me be more focused.

iPad ᅙ 08:54 AM My Lifelong Learning Lab My Data My Queries

Examples could be shown the first time, or upon request