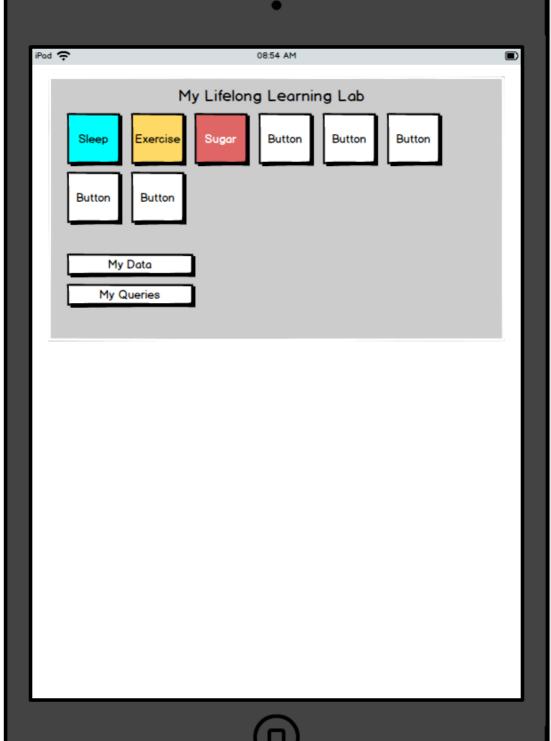

## Example:

- I think that getting a good night's sleep helps me be more focused.
- I think that exercising helps me be more focused.

iPad ᅙ 08:54 AM My Lifelong Learning Lab My Data My Queries

Examples could be shown the first time, or upon request

Add New Query

My Data