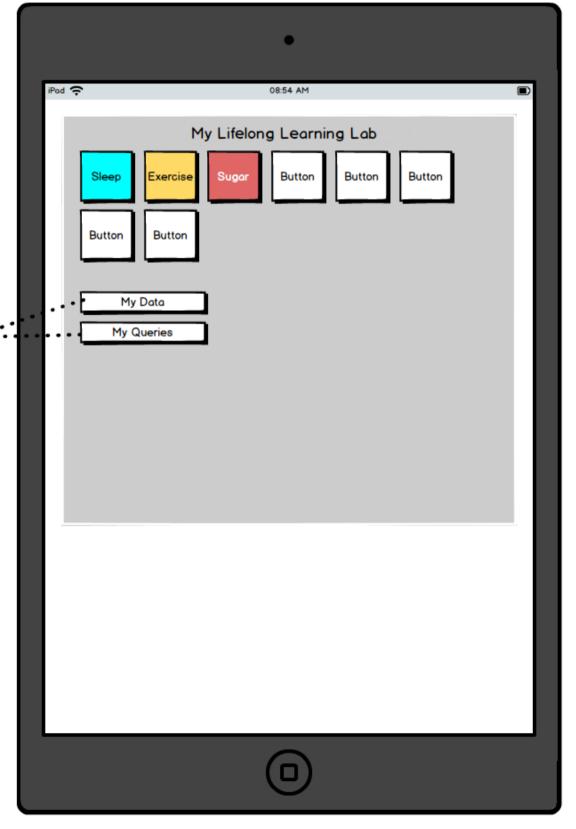

iPad 🙃 08:54 AM My Lifelong Learning Lab Home What would you like to learn? change? understand? about yourself · about the world about a subject Set up a Query to help you learn something new. Enter your query here Choose items from the touch-notes below that you think might either help you, or make it harder for you. These will be added to your touch-notes collection, which will make it easy to collect information related to your query. Sleep Meditatio Weather Exercise Diet Mood Sugar Button add new Done