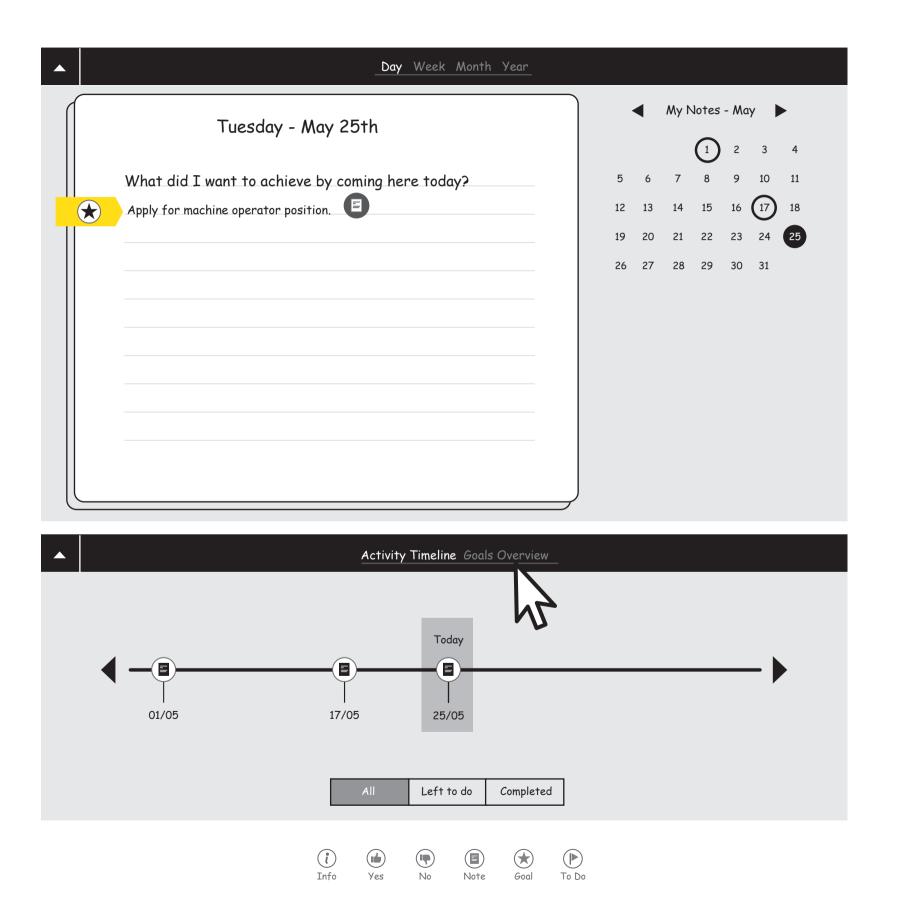

Use Case:

- 1. User has not changed any GPII Preferences yet.
- 2. User has not defined any goals .

|   | Day Week Month Year                                                                      |                                           |
|---|------------------------------------------------------------------------------------------|-------------------------------------------|
| 4 | Tuesday - May 25th                                                                       | My Notes - May                            |
|   |                                                                                          |                                           |
|   | What did I want to achieve by coming here today?<br>Apply for machine operator position. | 5 6 7 8 9 10 11<br>12 13 14 15 16 (17) 18 |
|   |                                                                                          | 19 20 21 22 23 24 25                      |
|   |                                                                                          | 26 27 28 29 30 31                         |
|   |                                                                                          | -                                         |
|   |                                                                                          |                                           |
|   |                                                                                          | -                                         |
|   |                                                                                          |                                           |
|   |                                                                                          |                                           |
|   |                                                                                          |                                           |
|   | Activity Timeline Goals Overvie                                                          | ew                                        |
|   |                                                                                          |                                           |
|   |                                                                                          |                                           |
|   | No Goals or To-Do items are added ye                                                     | 24                                        |
|   |                                                                                          | -1.                                       |
|   |                                                                                          |                                           |
|   |                                                                                          |                                           |
|   | All Left to do Comple                                                                    | eted                                      |
|   | () () () () () () () () () () () () () (                                                 |                                           |