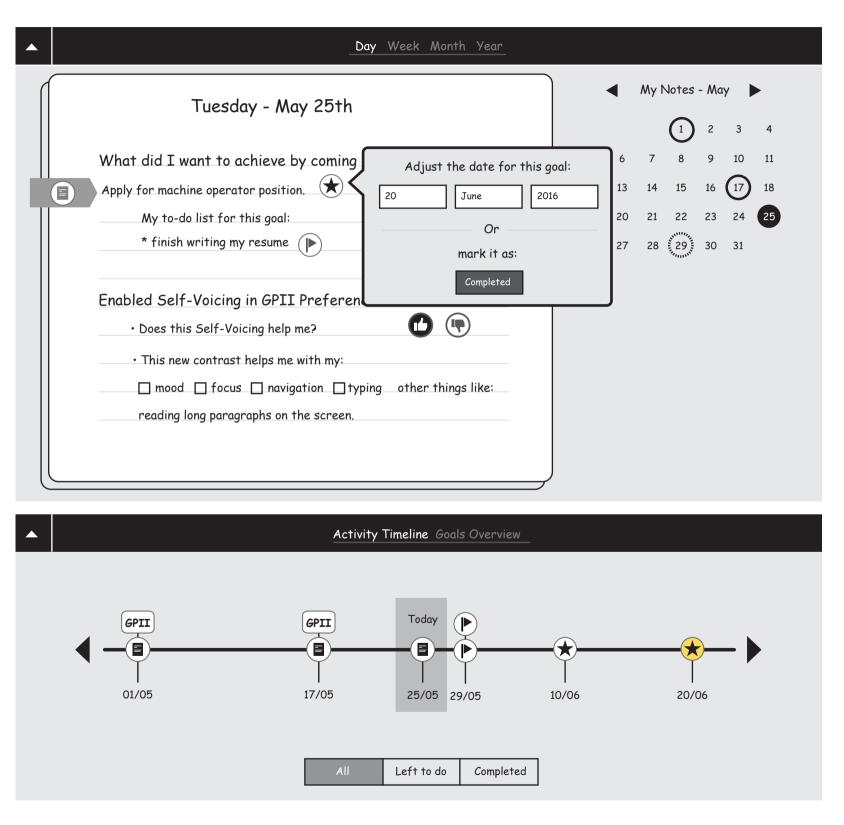

My GPII Preferences (3)

Day Week Month Year Tuesday - May 25th What did I want to achieve by coming here today? Apply for machine operator position. My to-do list for this goal: \* finish writing my resume Enabled Self-Voicing in GPII Preferences • Does this Self-Voicing help me? • This new contrast helps me with my: mood focus navigation typing other things like: reading long paragraphs on the screen. Activity Timeline Goals Overview Today GPII GPII ע` וו Ξ Ξ = 01/05 17/05 25/05 29/05 31/05 Left to do Complete Tracked GPII Preferences 1 () Preference that helped me Undecided Pret  $(\mathbf{i})$ Info Note Goal Yes