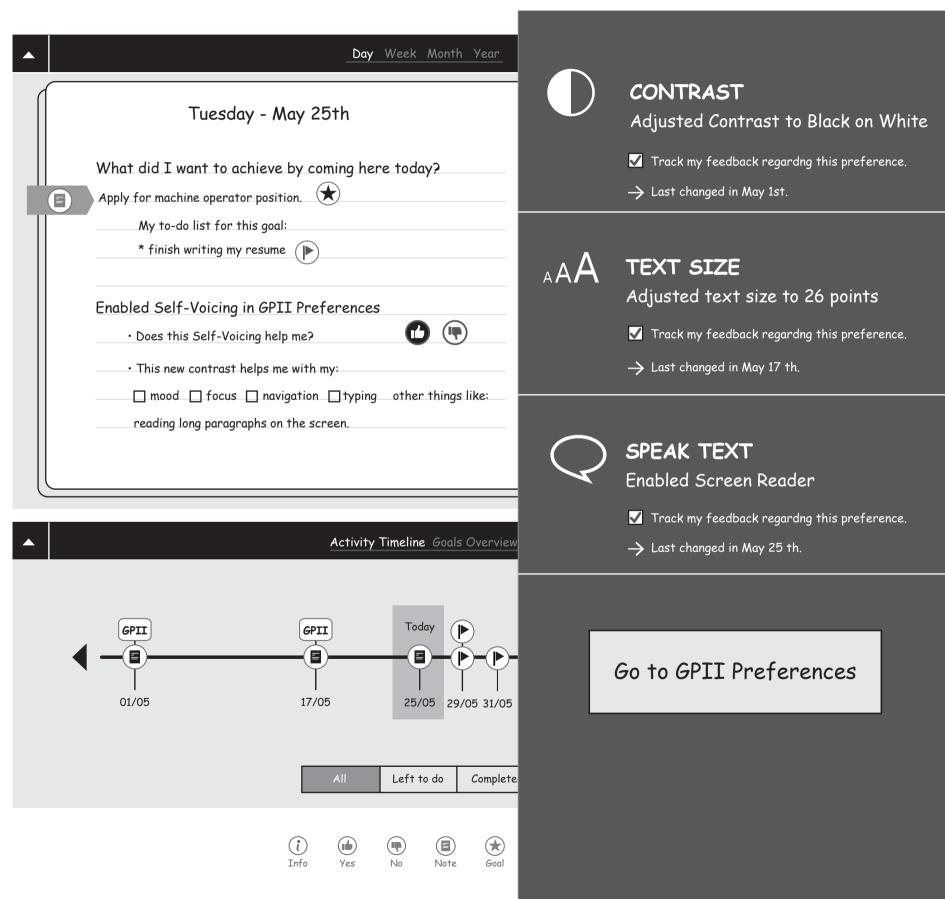

My GPII Preferences (3)

Day Week Month Year Tuesday - May 25th What did I want to achieve by coming here today? Apply for machine operator position. My to-do list for this goal: \* finish writing my resume Enabled Self-Voicing in GPII Preferences • Does this Self-Voicing help me? • This new contrast helps me with my: mood focus navigation typing other things like: reading long paragraphs on the screen. Activity Timeline Goals Overview Today GPII GPII ע` וו Ξ Ξ = 01/05 17/05 25/05 29/05 31/05 Left to do Complete Tracked GPII Preferences 1 () Preference that helped me Undecided Pret  $(\mathbf{i})$ Info Note Goal Yes