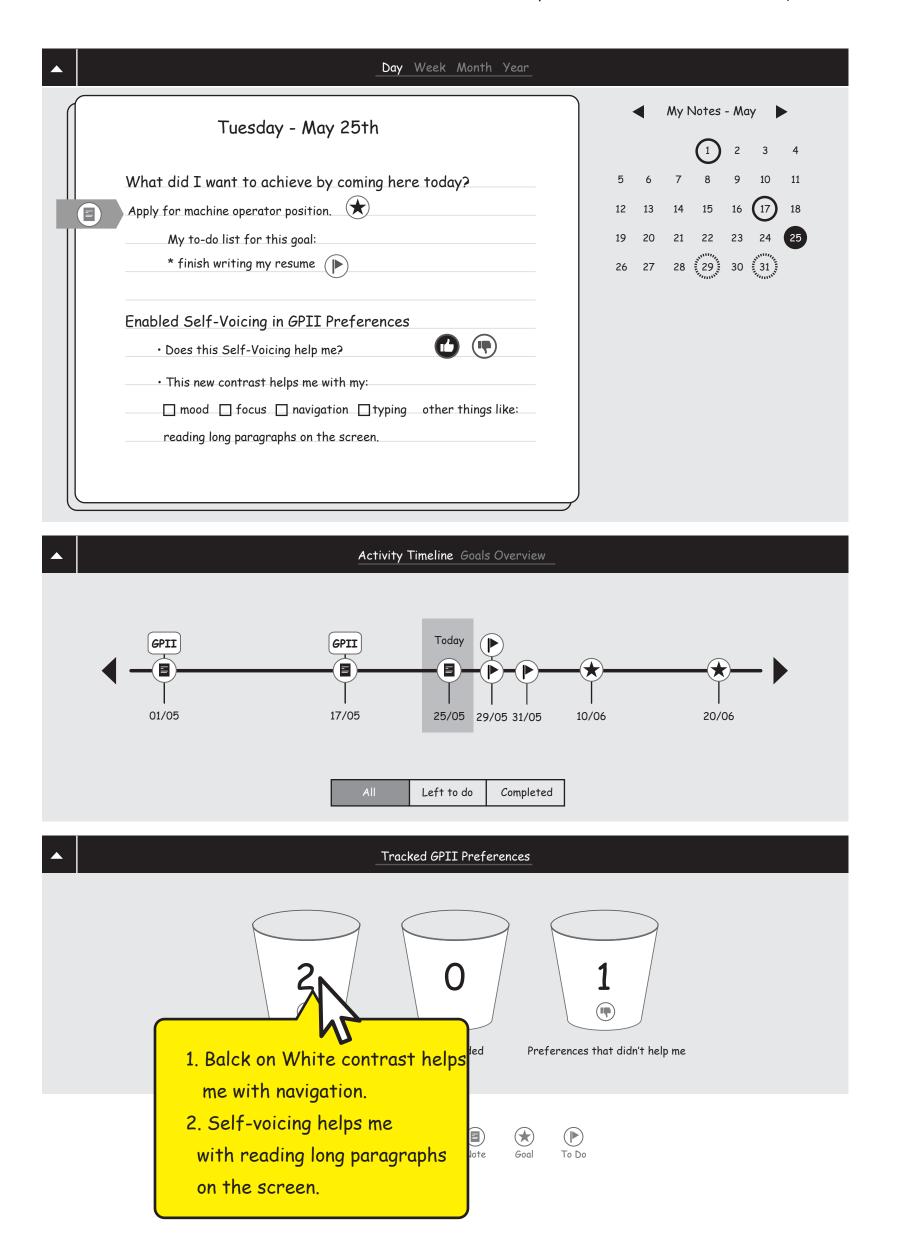

My GPII Preferences (3)

Day Week Month Year Tuesday - May 25th What did I want to achieve by coming here today? Apply for machine operator position. My to-do list for this goal: \* finish writing my resume Enabled Self-Voicing in GPII Preferences • Does this Self-Voicing help me? • This new contrast helps me with my: mood focus navigation typing other things like: reading long paragraphs on the screen. Activity Timeline Goals Overview Today GPII GPII ע` וו Ξ Ξ = 01/05 17/05 25/05 29/05 31/05 Left to do Complete Tracked GPII Preferences 1 () Preference that helped me Undecided Pret  $(\mathbf{i})$ Info Note Goal Yes