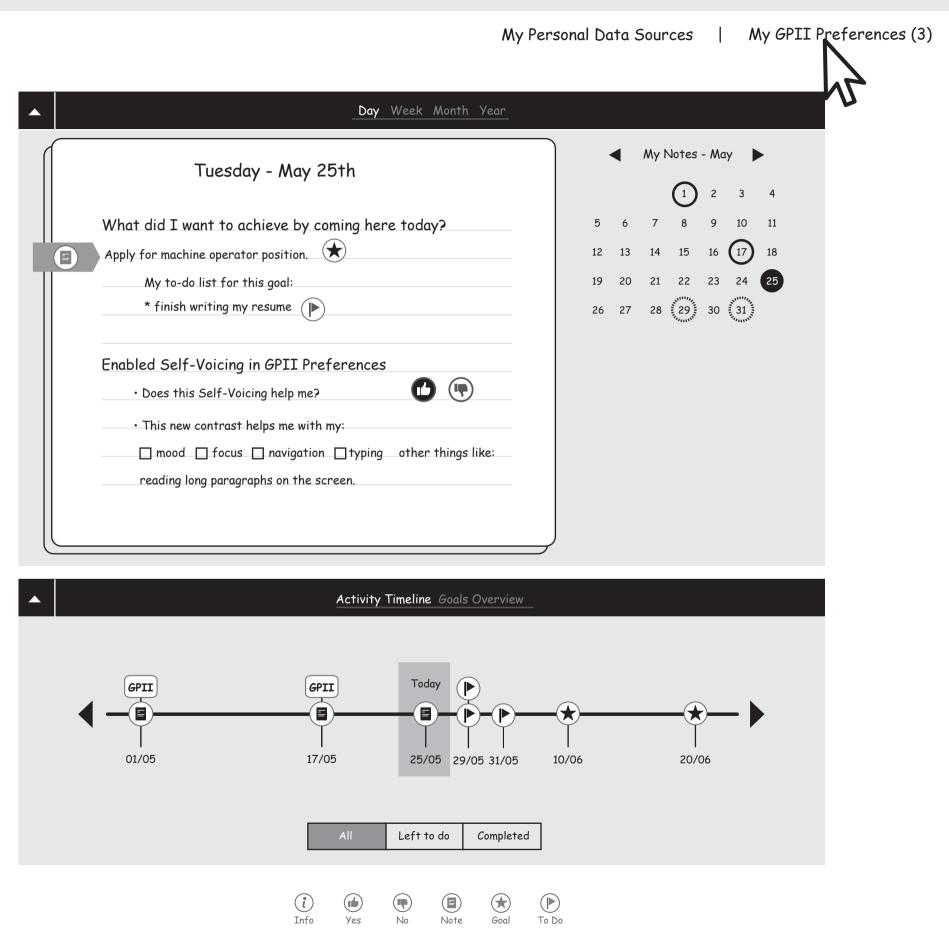

My GPII Preferences (3)

Day Week Month Year Tuesday - May 25th What did I want to achieve by coming here today? Apply for machine operator position. My to-do list for this goal: \* finish writing my resume Enabled Self-Voicing in GPII Preferences • Does this Self-Voicing help me? • This new contrast helps me with my: mood focus navigation typing other things like: reading long paragraphs on the screen. Activity Timeline Goals Overview Today GPII GPII ע` וו Ξ Ξ = 01/05 17/05 25/05 29/05 31/05 Left to do Complete Tracked GPII Preferences 1 () Preference that helped me Undecided Pret  $(\mathbf{i})$ Info Note Goal Yes