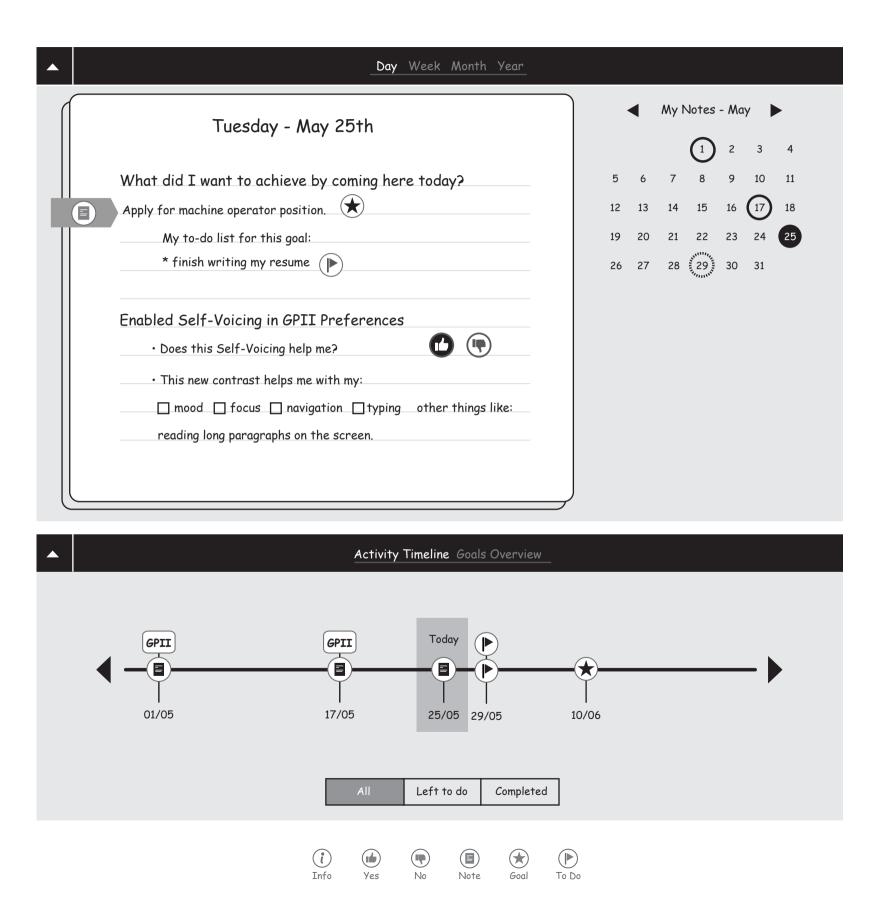

My GPII Preferences (3)

Day Week Month Year Tuesday - May 25th What did I want to achieve by coming here today? Apply for machine operator position. My to-do list for this goal: \* finish writing my resume Enabled Self-Voicing in GPII Preferences • Does this Self-Voicing help me? • This new contrast helps me with my: mood focus navigation typing other things like: reading long paragraphs on the screen. Activity Timeline Goals Overview Today GPII GPII ע` וו Ξ Ξ = 01/05 17/05 25/05 29/05 31/05 Left to do Complete Tracked GPII Preferences 1 () Preference that helped me Undecided Pret  $(\mathbf{i})$ Info Note Goal Yes