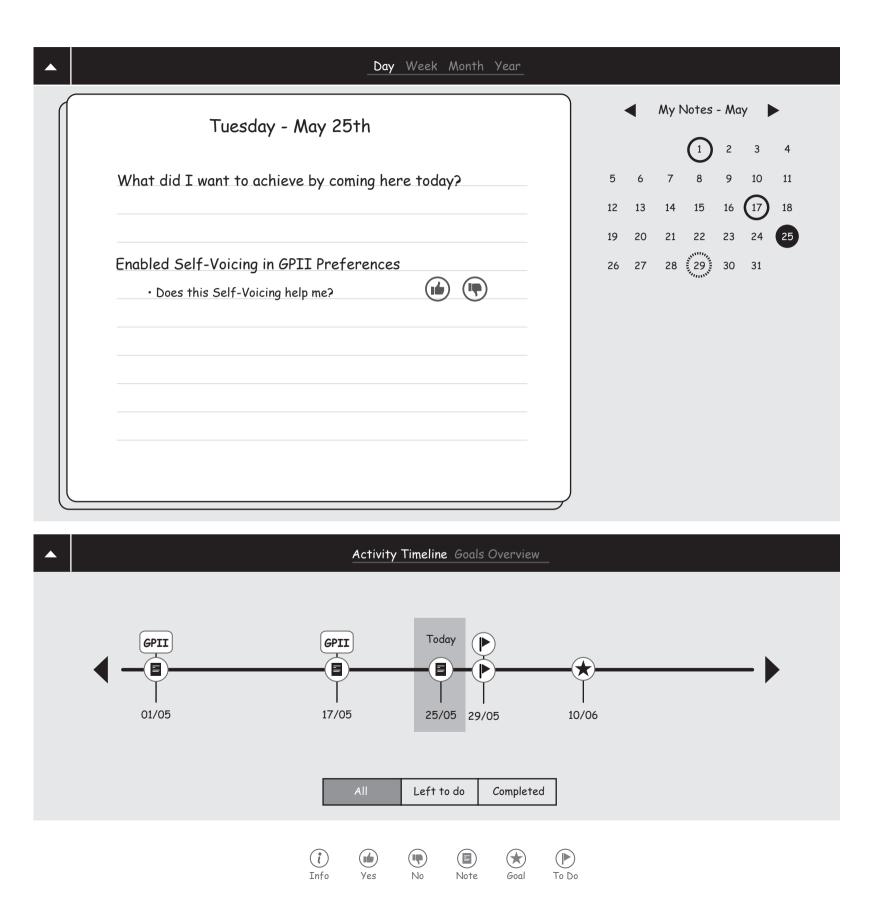

My GPII Preferences (3)

Day Week Month Year Tuesday - May 25th What did I want to achieve by coming here today? Apply for machine operator position. My to-do list for this goal: \* finish writing my resume Enabled Self-Voicing in GPII Preferences • Does this Self-Voicing help me? • This new contrast helps me with my: mood focus navigation typing other things like: reading long paragraphs on the screen. Activity Timeline Goals Overview Today GPII GPII ע` וו Ξ Ξ = 01/05 17/05 25/05 29/05 31/05 Left to do Complete Tracked GPII Preferences 1 () Preference that helped me Undecided Pret  $(\mathbf{i})$ Info Note Goal Yes