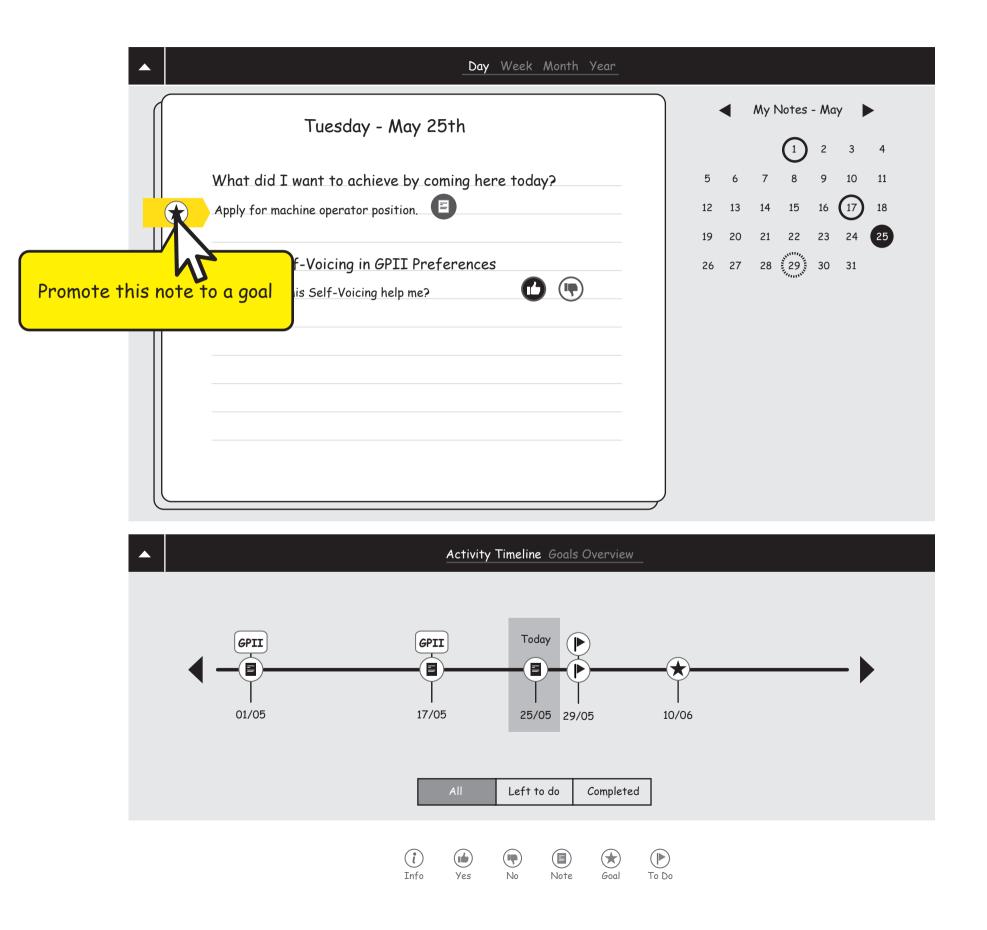

My GPII Preferences (3)

Day Week Month Year Tuesday - May 25th What did I want to achieve by coming here today? Apply for machine operator position. My to-do list for this goal: \* finish writing my resume Enabled Self-Voicing in GPII Preferences • Does this Self-Voicing help me? • This new contrast helps me with my: mood focus navigation typing other things like: reading long paragraphs on the screen. Activity Timeline Goals Overview Today GPII GPII ע` וו Ξ Ξ = 01/05 17/05 25/05 29/05 31/05 Left to do Complete Tracked GPII Preferences 1 () Preference that helped me Undecided Pret  $(\mathbf{i})$ Info Note Goal Yes