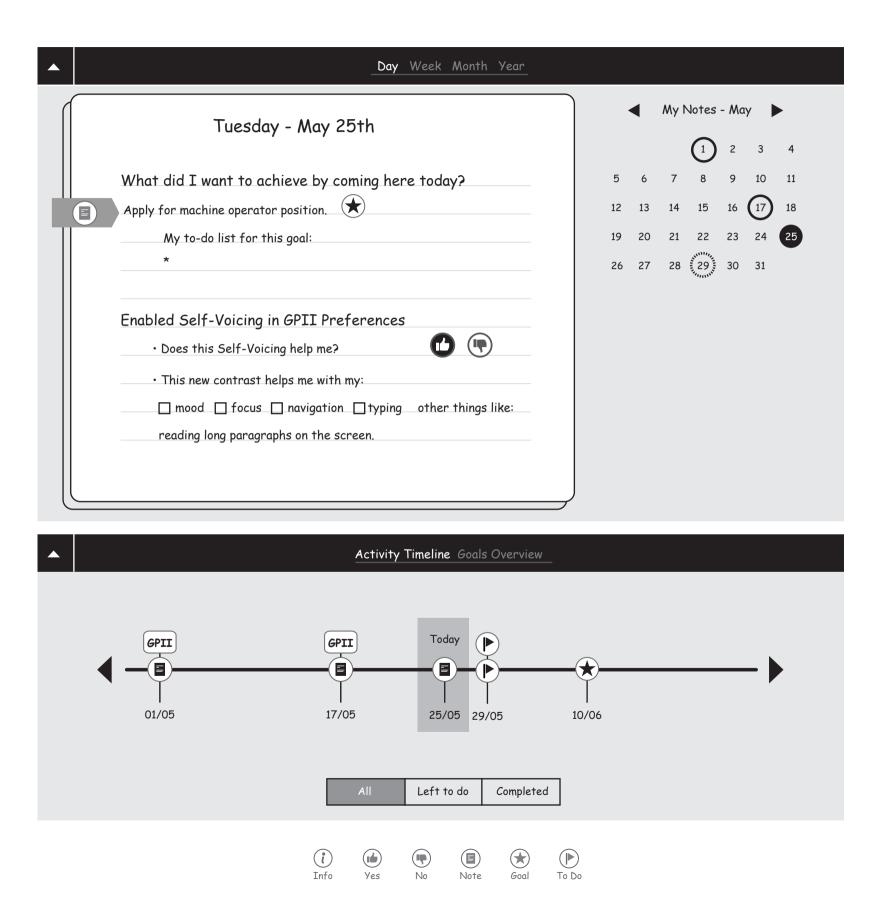

My GPII Preferences (3)

Day Week Month Year Tuesday - May 25th What did I want to achieve by coming here today? Apply for machine operator position. My to-do list for this goal: \* finish writing my resume Enabled Self-Voicing in GPII Preferences • Does this Self-Voicing help me? • This new contrast helps me with my: mood focus navigation typing other things like: reading long paragraphs on the screen. Activity Timeline Goals Overview Today GPII GPII ע` וו Ξ Ξ = 01/05 17/05 25/05 29/05 31/05 Left to do Complete Tracked GPII Preferences 1 () Preference that helped me Undecided Pret  $(\mathbf{i})$ Info Note Goal Yes