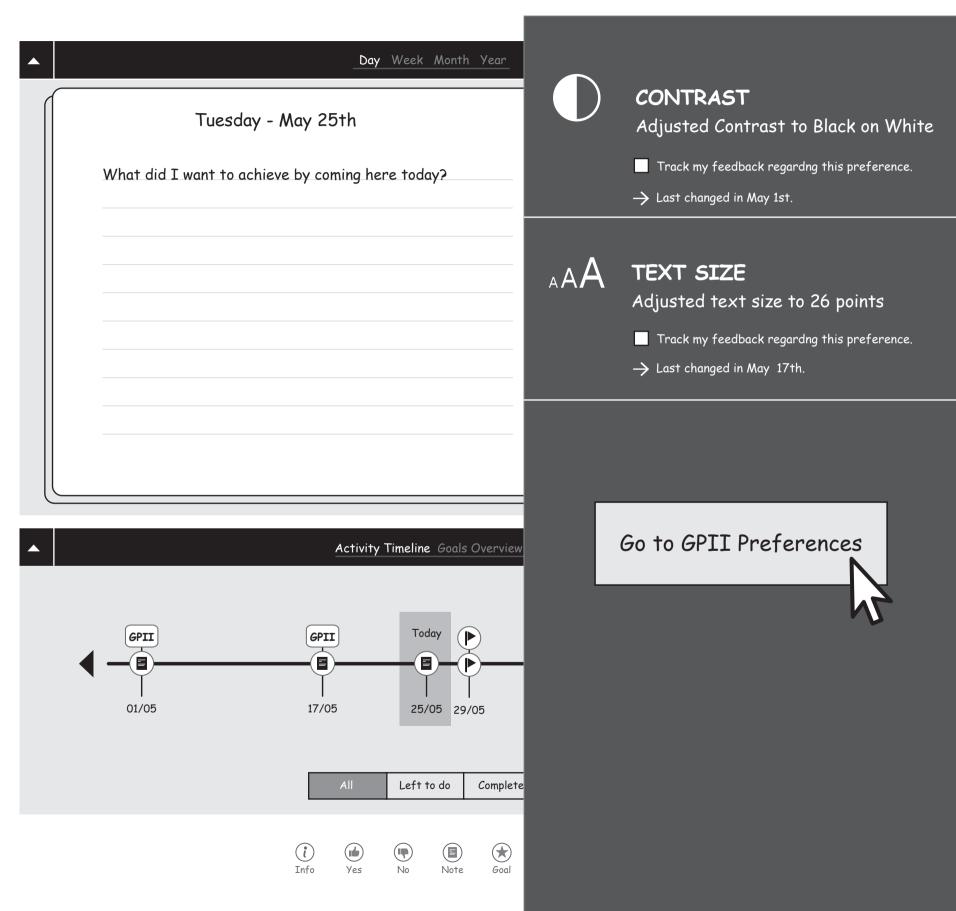

My Personal Data Sources

My GPII Preferences (2)

- 1. Logging into GPII
- 2. Enabling the Slef-Voicing
- 3. Going back to the MyL3

My Personal Data Sources | My GPII Preferences (3)

My Personal Data Sources |