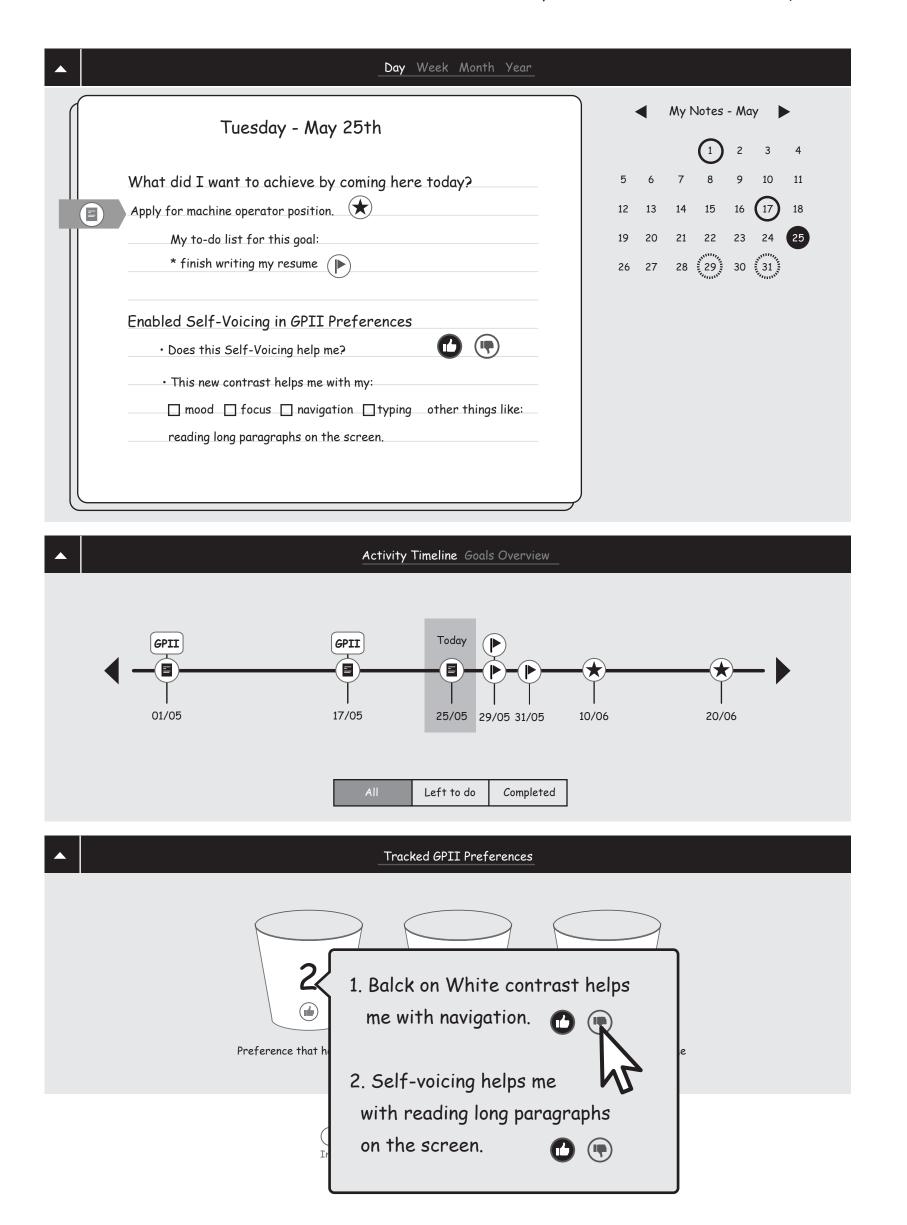

My GPII Preferences (3)

Day Week Month Year Tuesday - May 25th What did I want to achieve by coming here today? Apply for machine operator position. My to-do list for this goal: \* finish writing my resume Enabled Self-Voicing in GPII Preferences • Does this Self-Voicing help me? • This new contrast helps me with my: mood focus navigation typing other things like: reading long paragraphs on the screen. Activity Timeline Goals Overview Today GPII GPII ע` וו Ξ Ξ = 01/05 17/05 25/05 29/05 31/05 Left to do Complete Tracked GPII Preferences 1 () Preference that helped me Undecided Pret  $(\mathbf{i})$ Info Note Goal Yes