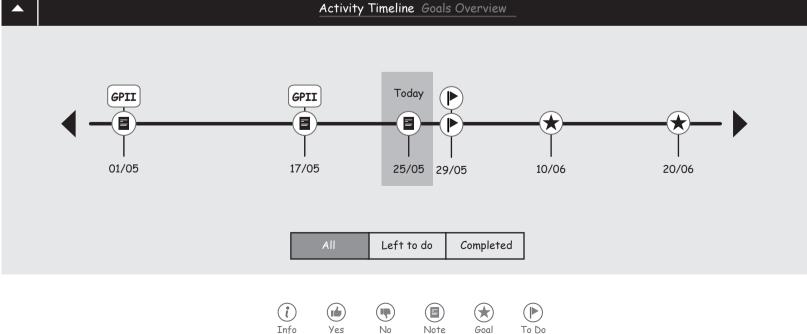

My GPII Preferences (3)

Day Week Month Year Tuesday - May 25th What did I want to achieve by coming here today? Apply for machine operator position. My to-do list for this goal: \* finish writing my resume Enabled Self-Voicing in GPII Preferences • Does this Self-Voicing help me? • This new contrast helps me with my: mood focus navigation typing other things like: reading long paragraphs on the screen. Activity Timeline Goals Overview Today GPII GPII ע` וו Ξ Ξ = 01/05 17/05 25/05 29/05 31/05 Left to do Complete Tracked GPII Preferences 1 () Preference that helped me Undecided Pret  $(\mathbf{i})$ Info Note Goal Yes