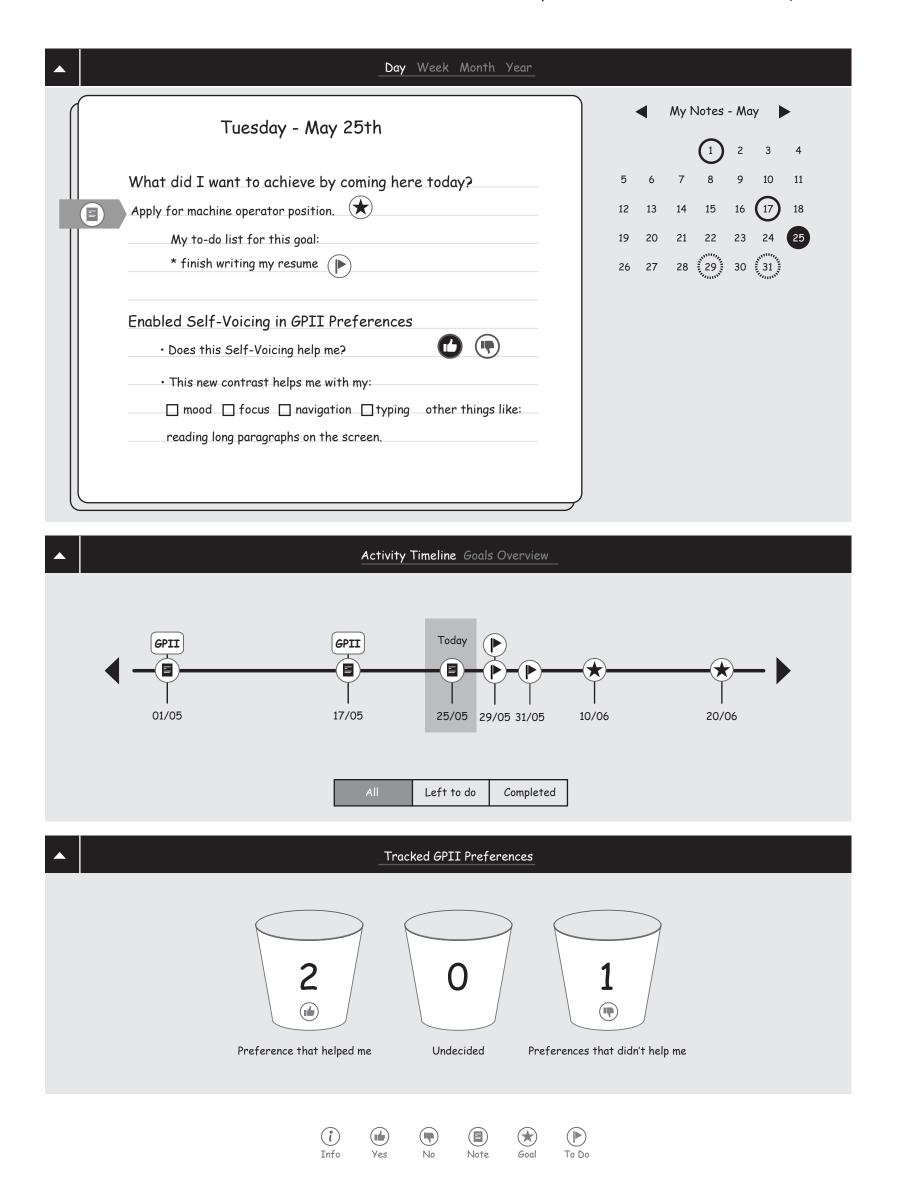

My GPII Preferences (3)

Day Week Month Year Tuesday - May 25th What did I want to achieve by coming here today? Apply for machine operator position. My to-do list for this goal: \* finish writing my resume Enabled Self-Voicing in GPII Preferences • Does this Self-Voicing help me? • This new contrast helps me with my: mood focus navigation typing other things like: reading long paragraphs on the screen. Activity Timeline Goals Overview Today GPII GPII ע` וו Ξ Ξ = 01/05 17/05 25/05 29/05 31/05 Left to do Complete Tracked GPII Preferences 1 () Preference that helped me Undecided Pret  $(\mathbf{i})$ Info Note Goal Yes