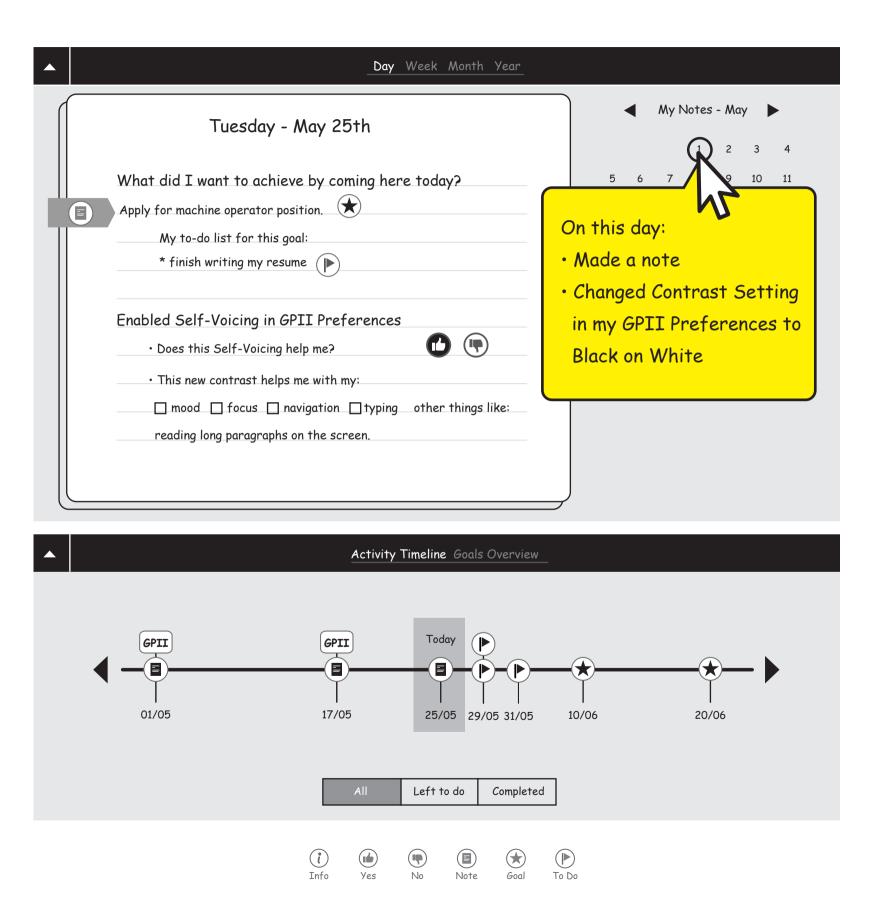

My GPII Preferences (3)

Day Week Month Year Tuesday - May 25th What did I want to achieve by coming here today? Apply for machine operator position. My to-do list for this goal: \* finish writing my resume Enabled Self-Voicing in GPII Preferences • Does this Self-Voicing help me? • This new contrast helps me with my: mood focus navigation typing other things like: reading long paragraphs on the screen. Activity Timeline Goals Overview Today GPII GPII ע` וו Ξ Ξ = 01/05 17/05 25/05 29/05 31/05 Left to do Complete Tracked GPII Preferences 1 () Preference that helped me Undecided Pret  $(\mathbf{i})$ Info Note Goal Yes