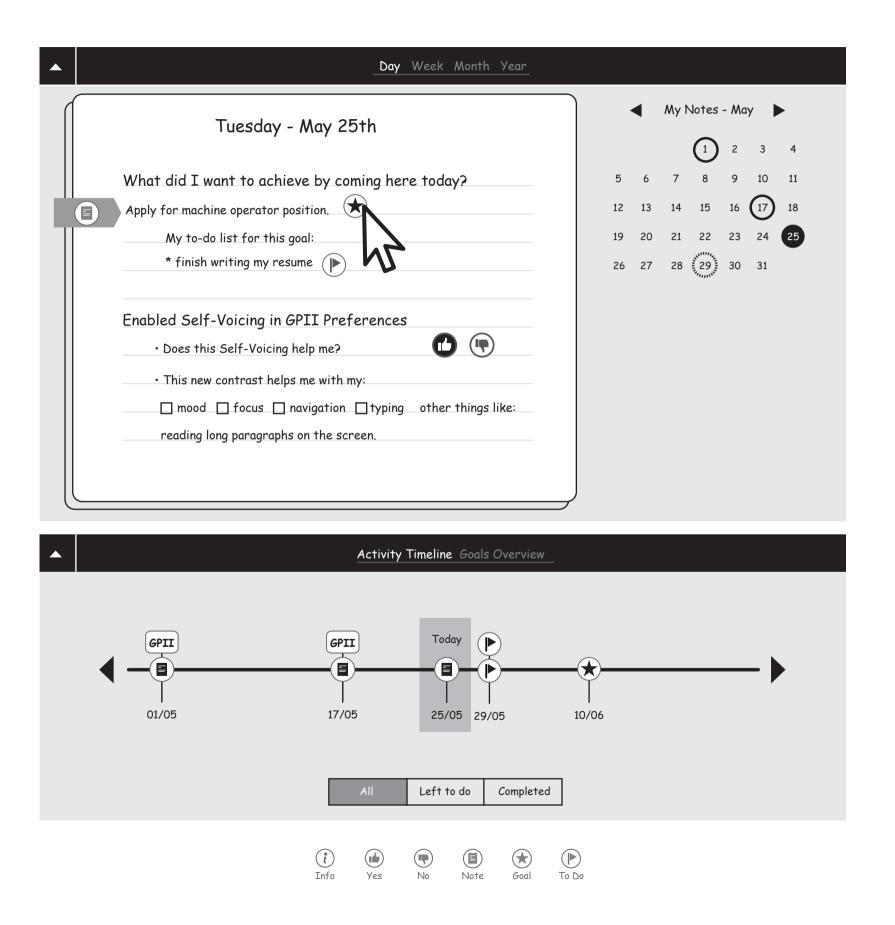

My GPII Preferences (3)

Day Week Month Year Tuesday - May 25th What did I want to achieve by coming here today? Apply for machine operator position. My to-do list for this goal: \* finish writing my resume Enabled Self-Voicing in GPII Preferences • Does this Self-Voicing help me? • This new contrast helps me with my: mood focus navigation typing other things like: reading long paragraphs on the screen. Activity Timeline Goals Overview Today GPII GPII ע` וו Ξ Ξ = 01/05 17/05 25/05 29/05 31/05 Left to do Complete Tracked GPII Preferences 1 () Preference that helped me Undecided Pret  $(\mathbf{i})$ Info Note Goal Yes