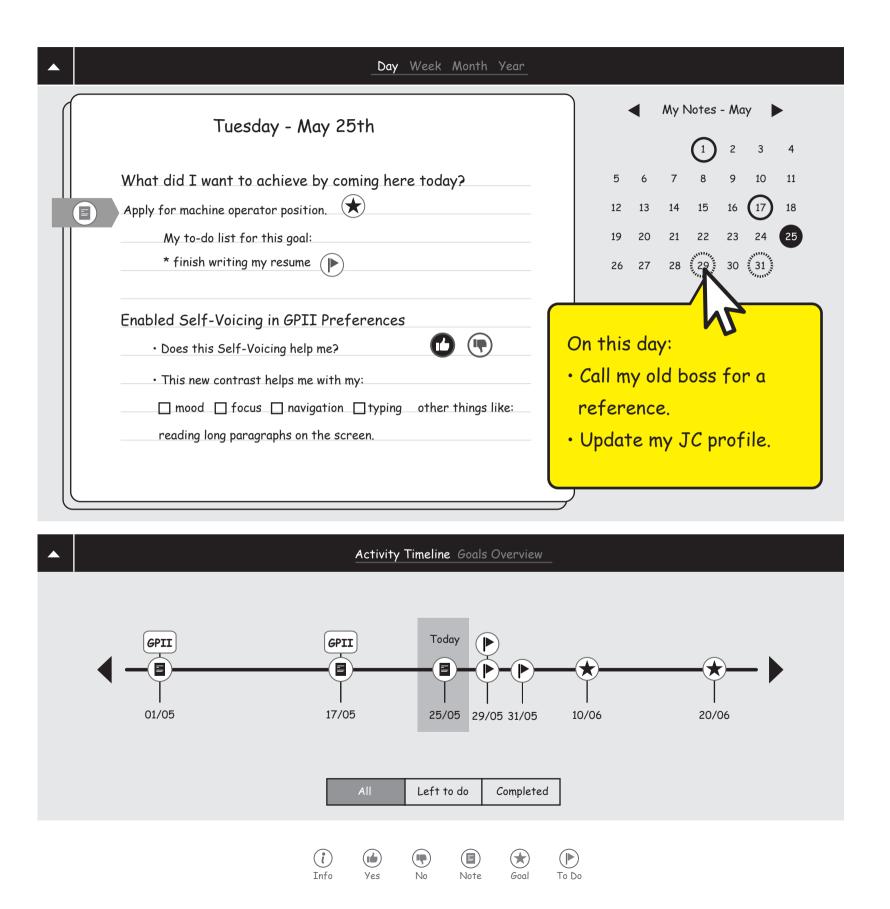

My GPII Preferences (3)

Day Week Month Year Tuesday - May 25th What did I want to achieve by coming here today? Apply for machine operator position. My to-do list for this goal: \* finish writing my resume Enabled Self-Voicing in GPII Preferences • Does this Self-Voicing help me? • This new contrast helps me with my: mood focus navigation typing other things like: reading long paragraphs on the screen. Activity Timeline Goals Overview Today GPII GPII ע` וו Ξ Ξ = 01/05 17/05 25/05 29/05 31/05 Left to do Complete Tracked GPII Preferences 1 () Preference that helped me Undecided Pret  $(\mathbf{i})$ Info Note Goal Yes