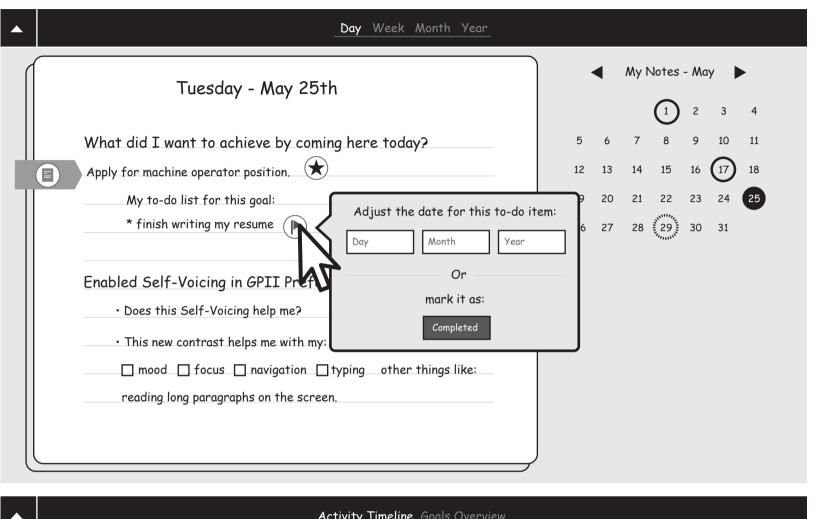

My GPII Preferences (3)

Day Week Month Year Tuesday - May 25th What did I want to achieve by coming here today? Apply for machine operator position. My to-do list for this goal: \* finish writing my resume Enabled Self-Voicing in GPII Preferences • Does this Self-Voicing help me? • This new contrast helps me with my: mood focus navigation typing other things like: reading long paragraphs on the screen. Activity Timeline Goals Overview Today GPII GPII ע` וו Ξ Ξ = 01/05 17/05 25/05 29/05 31/05 Left to do Complete Tracked GPII Preferences 1 () Preference that helped me Undecided Pret  $(\mathbf{i})$ Info Note Goal Yes