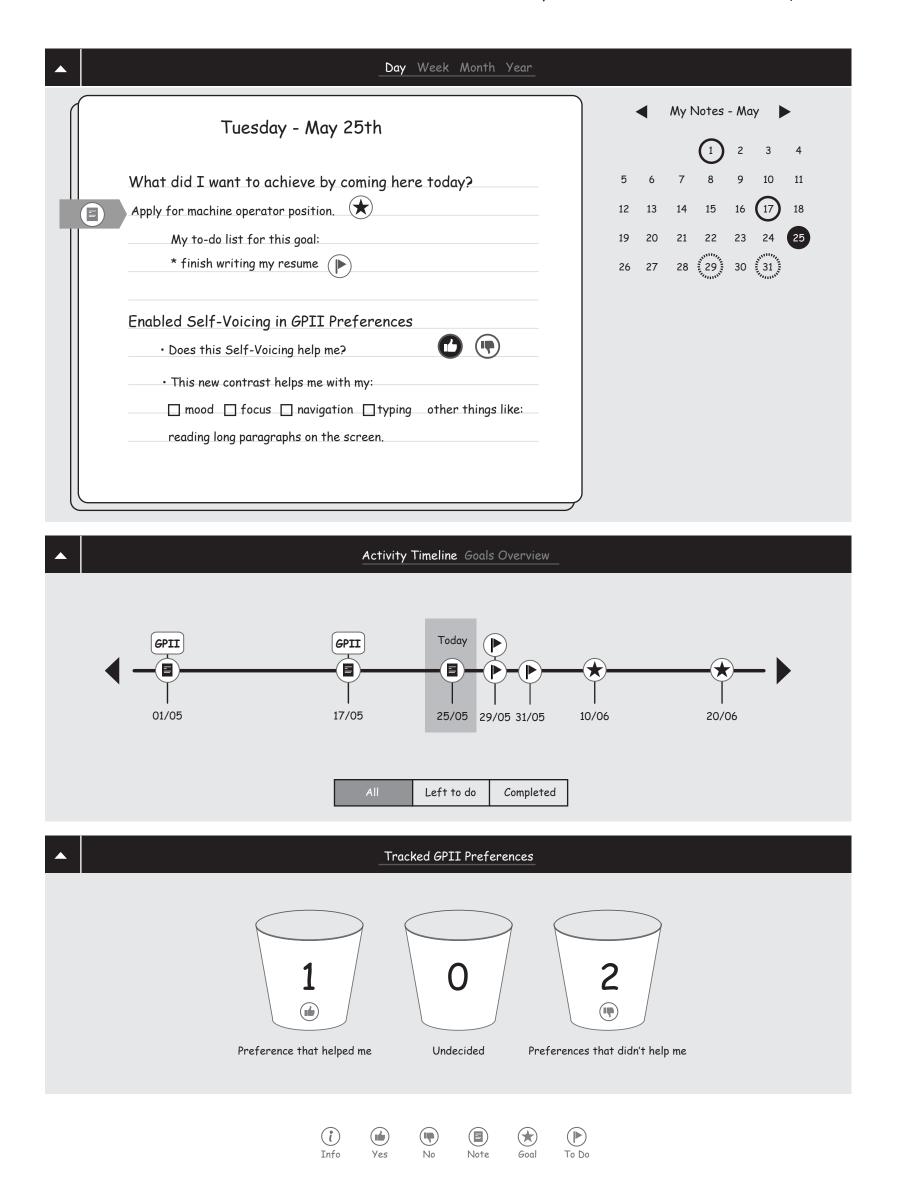

My GPII Preferences (3)

Day Week Month Year Tuesday - May 25th What did I want to achieve by coming here today? Apply for machine operator position. My to-do list for this goal: \* finish writing my resume Enabled Self-Voicing in GPII Preferences • Does this Self-Voicing help me? • This new contrast helps me with my: mood focus navigation typing other things like: reading long paragraphs on the screen. Activity Timeline Goals Overview Today GPII GPII ע` וו Ξ Ξ = 01/05 17/05 25/05 29/05 31/05 Left to do Complete Tracked GPII Preferences 1 () Preference that helped me Undecided Pret  $(\mathbf{i})$ Info Note Goal Yes