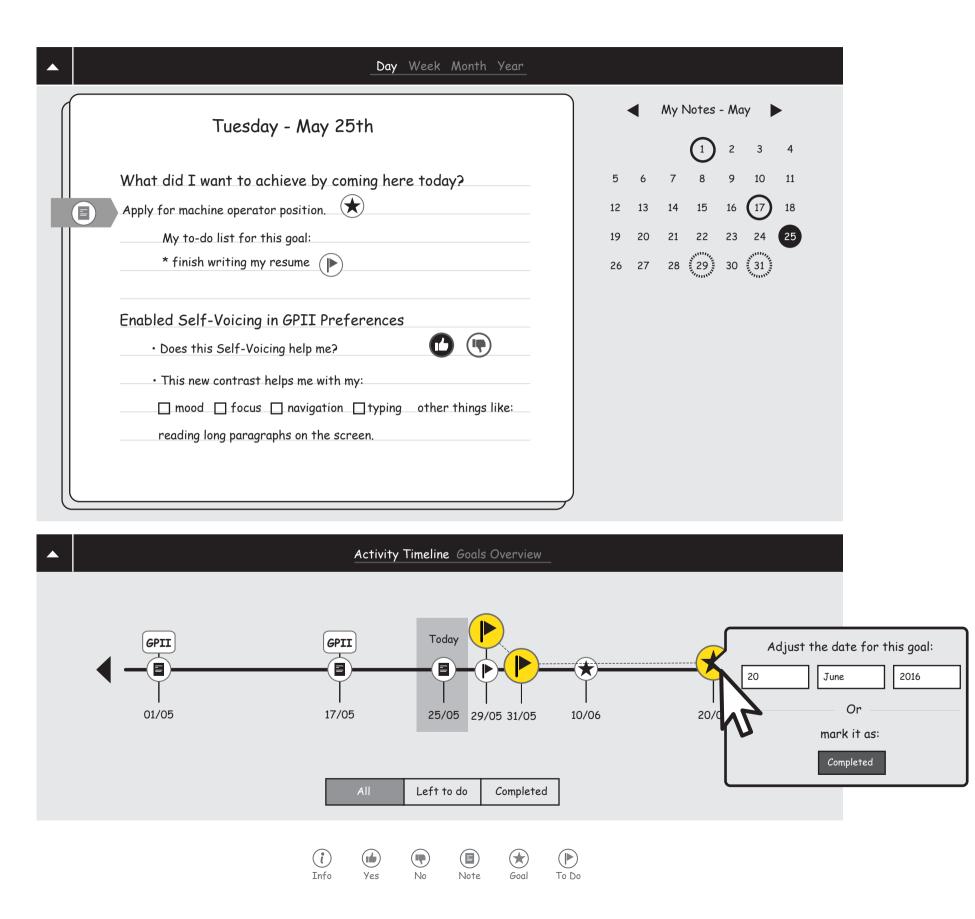

My GPII Preferences (3)

Day Week Month Year Tuesday - May 25th What did I want to achieve by coming here today? Apply for machine operator position. My to-do list for this goal: \* finish writing my resume Enabled Self-Voicing in GPII Preferences • Does this Self-Voicing help me? • This new contrast helps me with my: mood focus navigation typing other things like: reading long paragraphs on the screen. Activity Timeline Goals Overview Today GPII GPII ע` וו Ξ Ξ = 01/05 17/05 25/05 29/05 31/05 Left to do Complete Tracked GPII Preferences 1 () Preference that helped me Undecided Pret  $(\mathbf{i})$ Info Note Goal Yes