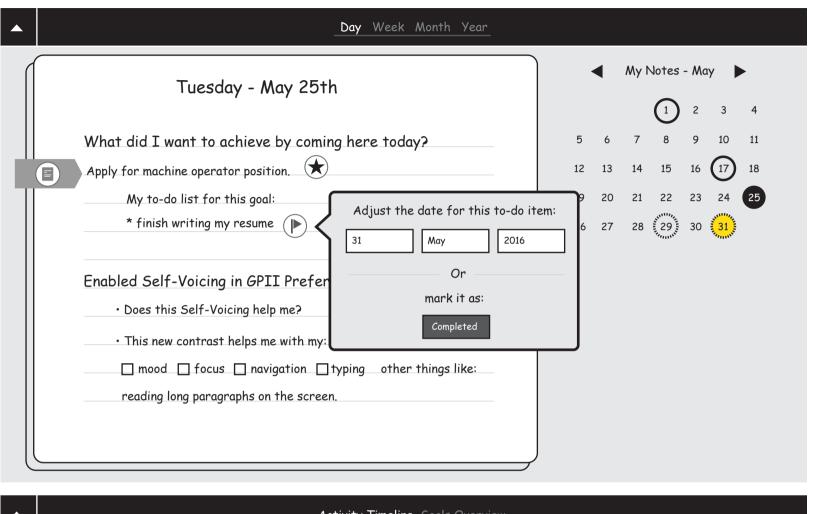

My GPII Preferences (3)

Day Week Month Year Tuesday - May 25th What did I want to achieve by coming here today? Apply for machine operator position. My to-do list for this goal: \* finish writing my resume Enabled Self-Voicing in GPII Preferences • Does this Self-Voicing help me? • This new contrast helps me with my: mood focus navigation typing other things like: reading long paragraphs on the screen. Activity Timeline Goals Overview Today GPII GPII ע` וו Ξ Ξ = 01/05 17/05 25/05 29/05 31/05 Left to do Complete Tracked GPII Preferences 1 () Preference that helped me Undecided Pret  $(\mathbf{i})$ Info Note Goal Yes