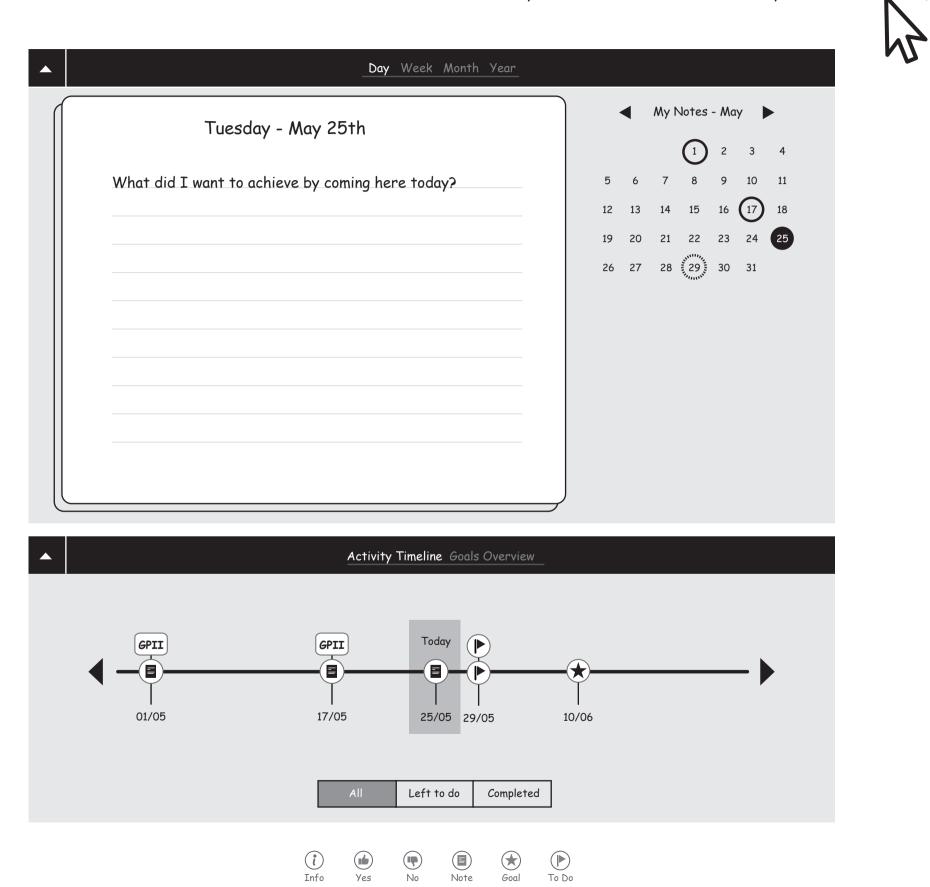

My GPII Preferences (3)

Day Week Month Year Tuesday - May 25th What did I want to achieve by coming here today? Apply for machine operator position. My to-do list for this goal: \* finish writing my resume Enabled Self-Voicing in GPII Preferences • Does this Self-Voicing help me? • This new contrast helps me with my: mood focus navigation typing other things like: reading long paragraphs on the screen. Activity Timeline Goals Overview Today GPII GPII ע` וו Ξ Ξ = 01/05 17/05 25/05 29/05 31/05 Left to do Complete Tracked GPII Preferences 1 () Preference that helped me Undecided Pret  $(\mathbf{i})$ Info Note Goal Yes