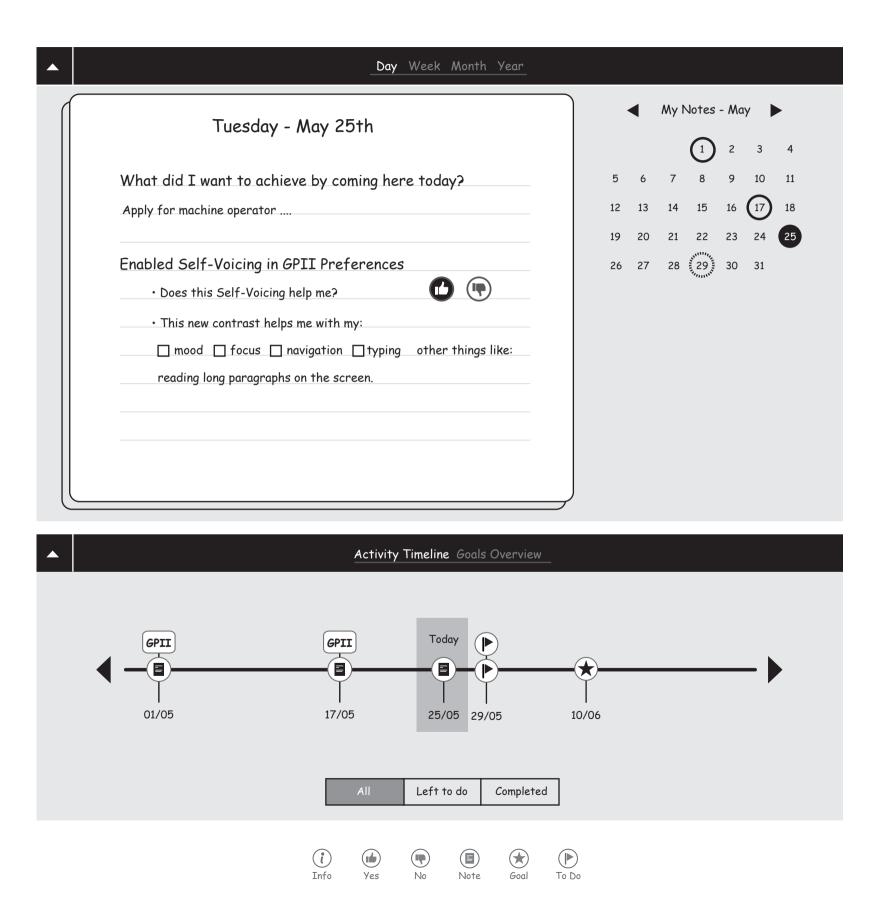

My GPII Preferences (3)

Day Week Month Year Tuesday - May 25th What did I want to achieve by coming here today? Apply for machine operator position. My to-do list for this goal: \* finish writing my resume Enabled Self-Voicing in GPII Preferences • Does this Self-Voicing help me? • This new contrast helps me with my: mood focus navigation typing other things like: reading long paragraphs on the screen. Activity Timeline Goals Overview Today GPII GPII ע` וו Ξ Ξ = 01/05 17/05 25/05 29/05 31/05 Left to do Complete Tracked GPII Preferences 1 () Preference that helped me Undecided Pret  $(\mathbf{i})$ Info Note Goal Yes