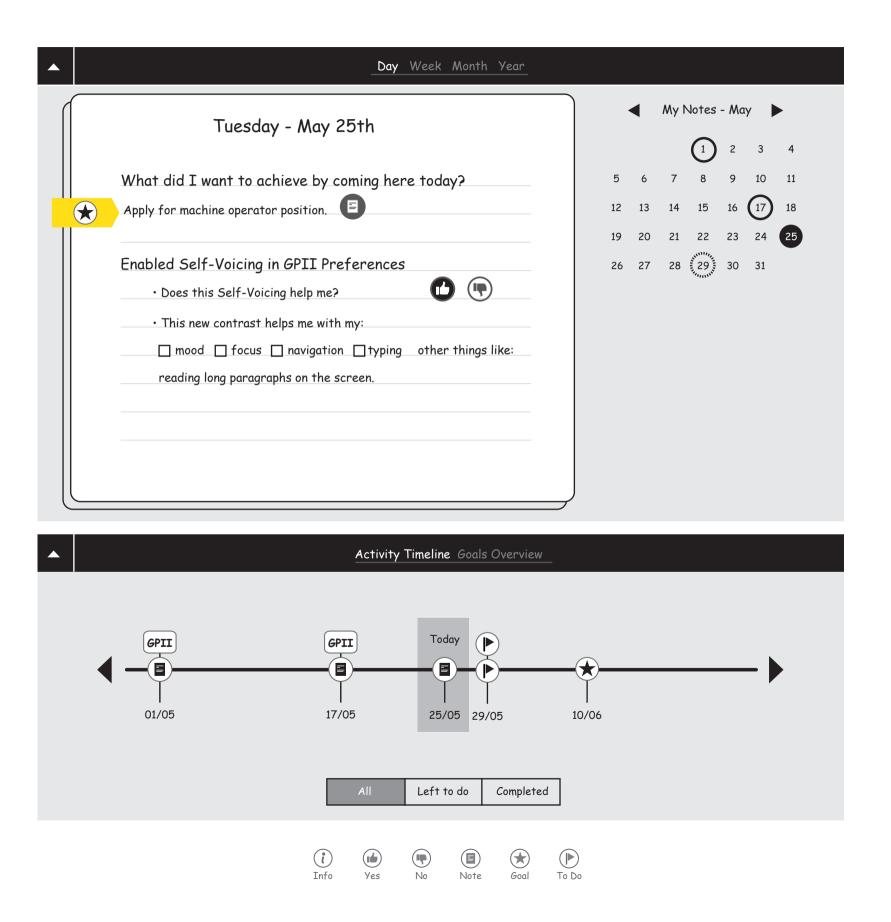

My GPII Preferences (3)

Day Week Month Year Tuesday - May 25th What did I want to achieve by coming here today? Apply for machine operator position. My to-do list for this goal: \* finish writing my resume Enabled Self-Voicing in GPII Preferences • Does this Self-Voicing help me? • This new contrast helps me with my: mood focus navigation typing other things like: reading long paragraphs on the screen. Activity Timeline Goals Overview Today GPII GPII ע` וו Ξ Ξ = 01/05 17/05 25/05 29/05 31/05 Left to do Complete Tracked GPII Preferences 1 () Preference that helped me Undecided Pret  $(\mathbf{i})$ Info Note Goal Yes