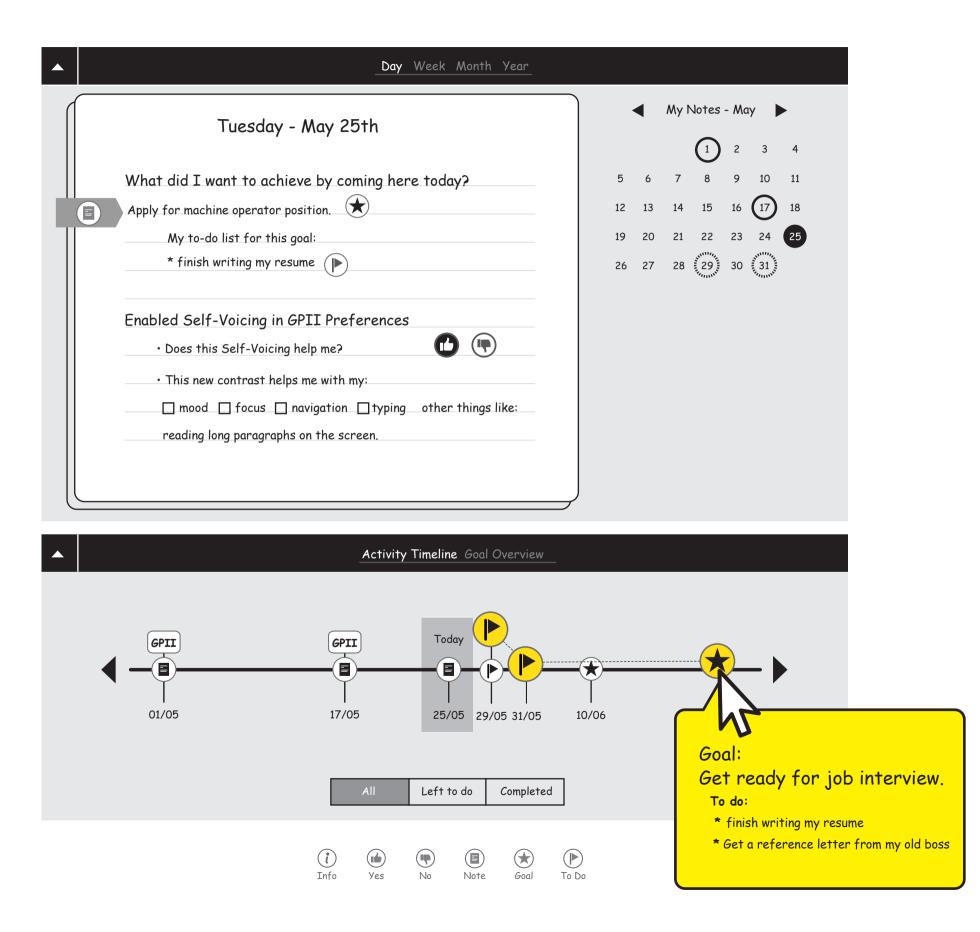

My GPII Preferences (3)

Day Week Month Year Tuesday - May 25th What did I want to achieve by coming here today? Apply for machine operator position. My to-do list for this goal: \* finish writing my resume Enabled Self-Voicing in GPII Preferences • Does this Self-Voicing help me? • This new contrast helps me with my: mood focus navigation typing other things like: reading long paragraphs on the screen. Activity Timeline Goals Overview Today GPII GPII ע` וו Ξ Ξ = 01/05 17/05 25/05 29/05 31/05 Left to do Complete Tracked GPII Preferences 1 () Preference that helped me Undecided Pret  $(\mathbf{i})$ Info Note Goal Yes