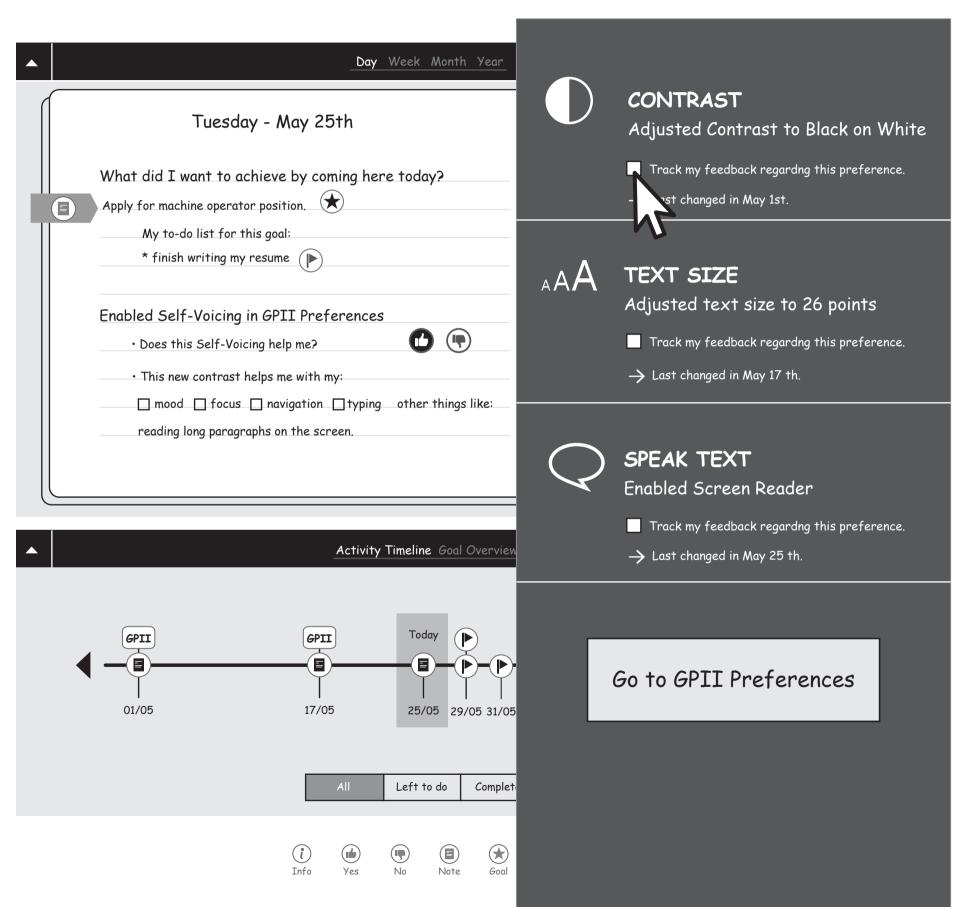

My GPII Preferences (3)

Day Week Month Year Tuesday - May 25th What did I want to achieve by coming here today? Apply for machine operator position. My to-do list for this goal: \* finish writing my resume Enabled Self-Voicing in GPII Preferences • Does this Self-Voicing help me? • This new contrast helps me with my: mood focus navigation typing other things like: reading long paragraphs on the screen. Activity Timeline Goals Overview Today GPII GPII ע` וו Ξ Ξ = 01/05 17/05 25/05 29/05 31/05 Left to do Complete Tracked GPII Preferences 1 () Preference that helped me Undecided Pret  $(\mathbf{i})$ Info Note Goal Yes