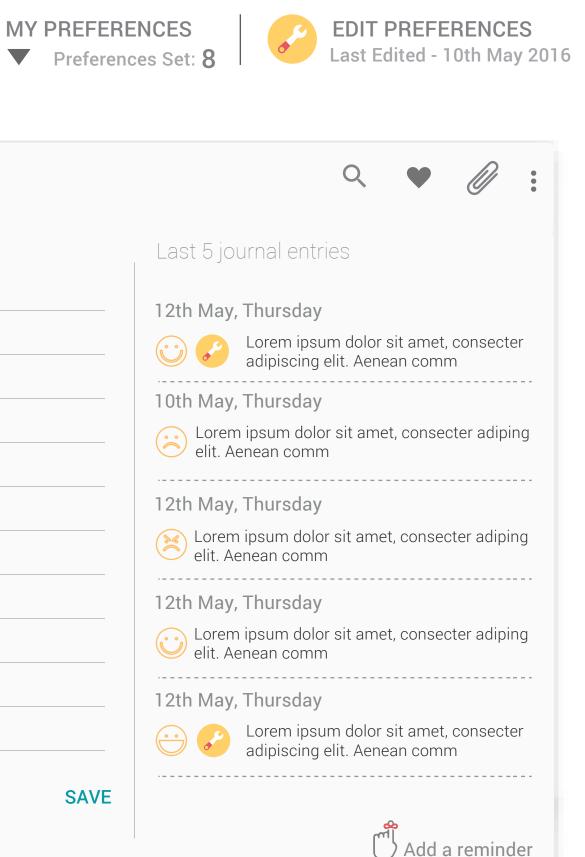

#### 4. MY JOURNAL -

An interface to add notes, attach files linked to the notes, set mood, add reminders, search previous notes and flag notes as favorites.

| ⊟ My I         | Life Long Lea | arning Lab            | Set a reminder and it will be displayed here,<br>like a notification |                    |                    |                    |          |                            |  |
|----------------|---------------|-----------------------|----------------------------------------------------------------------|--------------------|--------------------|--------------------|----------|----------------------------|--|
|                | HOME          |                       |                                                                      | MY GOALS           |                    |                    | MY JOUF  | RNAL                       |  |
| ⊙ SET V        | /IEW          |                       |                                                                      |                    |                    | REFERENCES         | <b>e</b> | MY PREF                    |  |
| MY F           | PROGRESS      |                       |                                                                      |                    |                    | Week 👻             |          | <b>My Jour</b><br>12th May |  |
| ACTIV<br>GOALS |               | ONGOING<br>MILESTONES |                                                                      | IEVED              | MISSED             | S                  |          | 5:09 PM                    |  |
|                | CTIVITY       |                       |                                                                      |                    |                    | ▲ May 2016 ▶       |          |                            |  |
| SUNDAY         | MONDAY        | TUESDAY               | WEDNESDAY                                                            | THURSDAY           | FRIDAY             | SATURDAY           |          |                            |  |
| 1              | 2             | 3                     | 4                                                                    | 5                  | 6 💽 🗊 🗂            | 7                  |          |                            |  |
| 8              | 9             | 10 😮 🕻                | 11                                                                   | 12 📕               | 13                 | 14                 |          |                            |  |
| 15             | 16            | 17                    | 18                                                                   | 19                 | 20                 | 21                 |          |                            |  |
| 22             | 23            | 24                    | 25                                                                   | 26                 | 27                 | 18                 |          |                            |  |
| 29             | 30            | 31                    | <b>1</b><br>(June)                                                   | <b>2</b><br>(June) | <b>3</b><br>(June) | <b>4</b><br>(June) | Link n   | ote to                     |  |