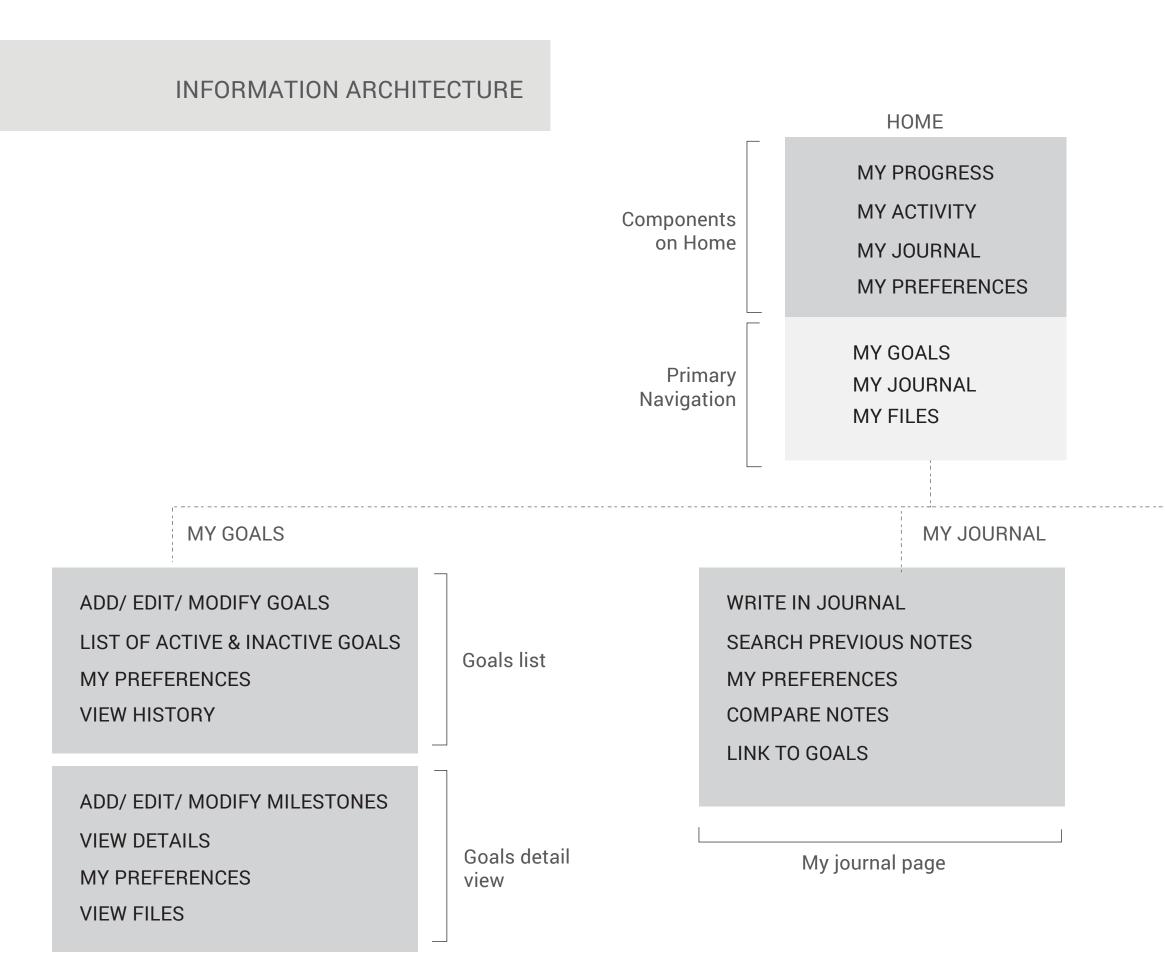

#### FEATURE LISTING

Open/ edit/ delete/ add files View files Sort files Search Print/ mail file

Each journal entry is referred to, as notes

**VIEW FILES** 

**OPEN DOCUMENT** 

LINK TO GOALS

LINK TO JOURNAL

ADD / EDIT/ REPLACE/ DLETE FILES

My files page

**MY FILES** 

#### HOME/ DASHBOARD SCREEN

#### Primary features:

#### 1. MY PROGRESS -

User needs an overall view of number of goals defined, whats done, what needs to be done and what did he missed. My progress is a snapshot view.

#### 2. MY ACTIVITY -

A calender view showing user's activities that involve, journal interaction, goal interaction, milestone interaction and file updates.

#### 3. MY PREFERENCES -

A place where user can view, change and track preferences. This component is global and has a presence on all the pages.

#### 4. MY JOURNAL -

An interface to add notes, attach files linked to the notes, set mood, add reminders, search previous notes and flag notes as favorites.

| ⊟ My I         | Life Long Lea | arning Lab            | Set a reminder and it will be displayed here,<br>like a notification |                    |                    |                    |          |                            |  |
|----------------|---------------|-----------------------|----------------------------------------------------------------------|--------------------|--------------------|--------------------|----------|----------------------------|--|
|                | HOME          |                       |                                                                      | MY GOALS           |                    |                    | MY JOUF  | RNAL                       |  |
| ⊙ SET V        | /IEW          |                       |                                                                      |                    |                    | REFERENCES         | <b>e</b> | MY PREF                    |  |
| MY F           | PROGRESS      |                       |                                                                      |                    |                    | Week 👻             |          | <b>My Jour</b><br>12th May |  |
| ACTIV<br>GOALS |               | ONGOING<br>MILESTONES |                                                                      | IEVED              | MISSED             | S                  |          | 5:09 PM                    |  |
|                | CTIVITY       |                       |                                                                      |                    |                    | ▲ May 2016 ▶       |          |                            |  |
| SUNDAY         | MONDAY        | TUESDAY               | WEDNESDAY                                                            | THURSDAY           | FRIDAY             | SATURDAY           |          |                            |  |
| 1              | 2             | 3                     | 4                                                                    | 5                  | 6 💽 🗊 🗂            | 7                  |          |                            |  |
| 8              | 9             | 10 😮 🕻                | 11                                                                   | 12 📕               | 13                 | 14                 |          |                            |  |
| 15             | 16            | 17                    | 18                                                                   | 19                 | 20                 | 21                 |          |                            |  |
| 22             | 23            | 24                    | 25                                                                   | 26                 | 27                 | 18                 |          |                            |  |
| 29             | 30            | 31                    | <b>1</b><br>(June)                                                   | <b>2</b><br>(June) | <b>3</b><br>(June) | <b>4</b><br>(June) | Link n   | ote to                     |  |