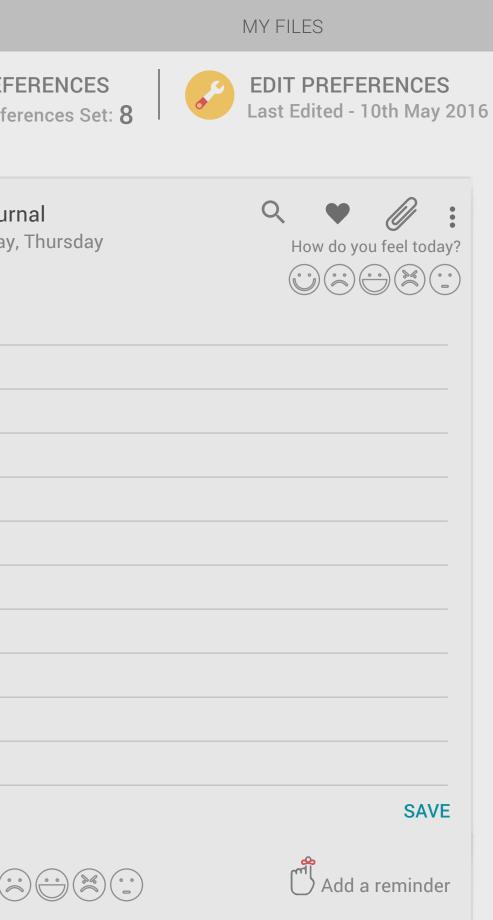

## Welcome, Jamie

MY FILES EFERENCES EDIT PREFERENCES 0 Last Edited - 10th May 2016 eferences Set: 8 Q urnal ay, Thursday How do you feel today? SAVE Add a reminder

|                     | HOME   |                       |             | MY GOALS           |                    |                                       | MY JO | URNAL                            |
|---------------------|--------|-----------------------|-------------|--------------------|--------------------|---------------------------------------|-------|----------------------------------|
| O SET VIEW          |        |                       |             |                    |                    | IY PREFERENCES<br>it help? Know more. | 600   | MY PREFE                         |
| B<br>ACTIV<br>GOALS |        | ONGOING<br>MILESTONES |             |                    | MISS               |                                       | ×     | My Journ<br>12th May,<br>5:09 PM |
| SUNDAY              | MONDAY | TUESDAY               | WEDNESDAY   | GOAL 1:            | Apply to a tra     | ining program                         |       |                                  |
| 1                   | 2      | 3                     | 4           |                    | Learn Deutsc       | h                                     | -     |                                  |
| 8                   | 9      | 10 👔 🕻                | 11          | GUAL 3:            | Learn guitar       |                                       | _     |                                  |
| 15                  | 16     | 17                    | 18          | 19                 | 20                 | VIEW DETA<br>21                       | ILS   |                                  |
| 22                  | 23     | 24                    | 25          | 26                 | 27                 | 18                                    |       |                                  |
| 29                  | 30     | 31                    | 1<br>(June) | <b>2</b><br>(June) | <b>3</b><br>(June) | <b>4</b><br>(June)                    | Link  | note to                          |