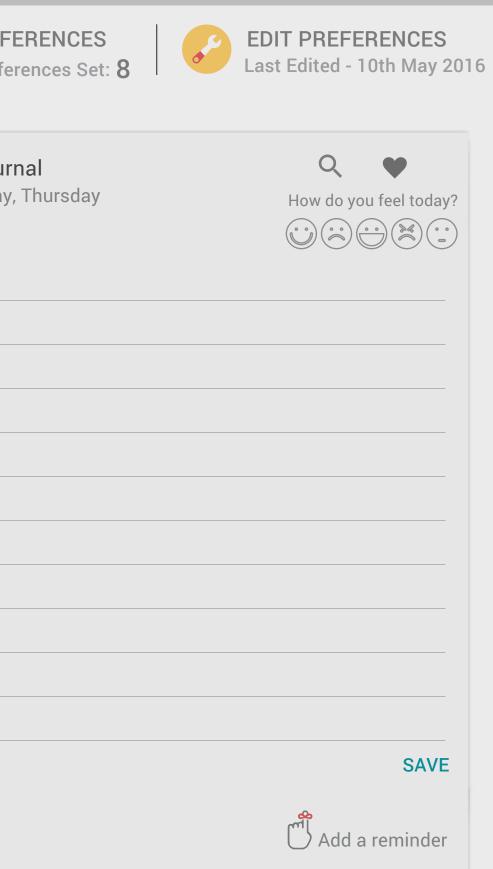

#### 3. MY PREFERENCES -

A place where user can view, change and track preferences. This component is global and has a presence on all the pages.

#### 4. MY JOURNAL -

An interface to add notes, attach files linked to the notes, set mood, add reminders, search previous notes and flag notes as favorites.

| ⊟ My I         | Life Long Lea | arning Lab            | Set a reminder and it will be displayed here,<br>like a notification |                    |                    |                    |          |                            |  |
|----------------|---------------|-----------------------|----------------------------------------------------------------------|--------------------|--------------------|--------------------|----------|----------------------------|--|
|                | HOME          |                       |                                                                      | MY GOALS           |                    |                    | MY JOUF  | RNAL                       |  |
| ⊙ SET V        | /IEW          |                       |                                                                      |                    |                    | REFERENCES         | <b>e</b> | MY PREF                    |  |
| MY F           | PROGRESS      |                       |                                                                      |                    |                    | Week 👻             |          | <b>My Jour</b><br>12th May |  |
| ACTIV<br>GOALS |               | ONGOING<br>MILESTONES |                                                                      | IEVED              | MISSED             | S                  |          | 5:09 PM                    |  |
|                | CTIVITY       |                       |                                                                      |                    |                    | ▲ May 2016 ▶       |          |                            |  |
| SUNDAY         | MONDAY        | TUESDAY               | WEDNESDAY                                                            | THURSDAY           | FRIDAY             | SATURDAY           |          |                            |  |
| 1              | 2             | 3                     | 4                                                                    | 5                  | 6 💽 🗊 🗂            | 7                  |          |                            |  |
| 8              | 9             | 10 😮 🕻                | 11                                                                   | 12 📕               | 13                 | 14                 |          |                            |  |
| 15             | 16            | 17                    | 18                                                                   | 19                 | 20                 | 21                 |          |                            |  |
| 22             | 23            | 24                    | 25                                                                   | 26                 | 27                 | 18                 |          |                            |  |
| 29             | 30            | 31                    | <b>1</b><br>(June)                                                   | <b>2</b><br>(June) | <b>3</b><br>(June) | <b>4</b><br>(June) | Link n   | ote to                     |  |

Set a reminder and it will be displayed here,

## Welcome, Jamie

MY FILES EFERENCES EDIT PREFERENCES 0 Last Edited - 10th May 2016 eferences Set: 8 Q urnal ay, Thursday How do you feel today? SAVE Add a reminder

|                     | HOME   |                       |             | MY GOALS           |                    |                                       | MY JO | URNAL                            |
|---------------------|--------|-----------------------|-------------|--------------------|--------------------|---------------------------------------|-------|----------------------------------|
| O SET VIEW          |        |                       |             |                    |                    | IY PREFERENCES<br>it help? Know more. | 600   | MY PREFE                         |
| B<br>ACTIV<br>GOALS |        | ONGOING<br>MILESTONES |             |                    | MISS               |                                       | ×     | My Journ<br>12th May,<br>5:09 PM |
| SUNDAY              | MONDAY | TUESDAY               | WEDNESDAY   | GOAL 1:            | Apply to a tra     | ining program                         |       |                                  |
| 1                   | 2      | 3                     | 4           |                    | Learn Deutsc       | h                                     | -     |                                  |
| 8                   | 9      | 10 👔 🕻                | 11          | GUAL 3:            | Learn guitar       |                                       | _     |                                  |
| 15                  | 16     | 17                    | 18          | 19                 | 20                 | VIEW DETA<br>21                       | ILS   |                                  |
| 22                  | 23     | 24                    | 25          | 26                 | 27                 | 18                                    |       |                                  |
| 29                  | 30     | 31                    | 1<br>(June) | <b>2</b><br>(June) | <b>3</b><br>(June) | <b>4</b><br>(June)                    | Link  | note to                          |