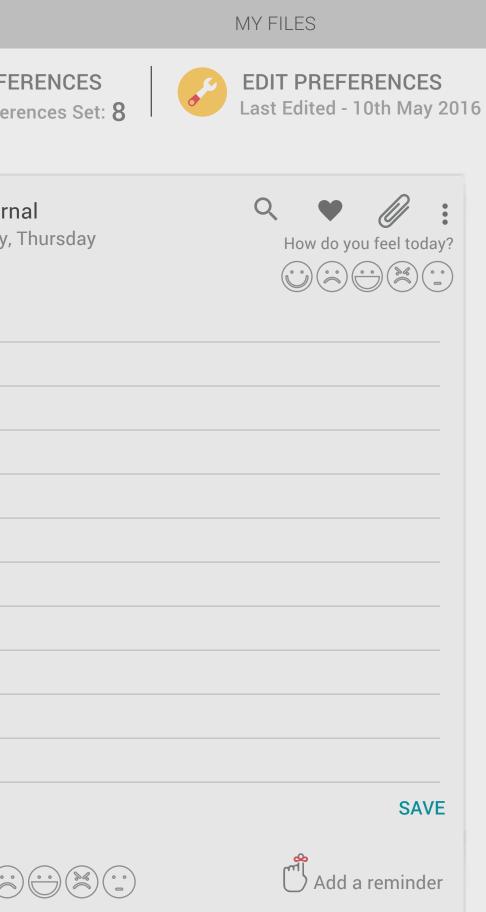

#### FEATURE LISTING

Open/ edit/ delete/ add files View files Sort files Search Print/ mail file

Each journal entry is referred to, as notes

**VIEW FILES** 

**OPEN DOCUMENT** 

LINK TO GOALS

LINK TO JOURNAL

ADD / EDIT/ REPLACE/ DLETE FILES

My files page

**MY FILES** 

#### 3. MY PREFERENCES -

A place where user can view, change and track preferences. This component is global and has a presence on all the pages.

#### 4. MY JOURNAL -

An interface to add notes, attach files linked to the notes, set mood, add reminders, search previous notes and flag notes as favorites.

| ⊟ My I         | Life Long Lea | arning Lab            | Set a reminder and it will be displayed here,<br>like a notification |                    |                    |                    |          |                            |  |
|----------------|---------------|-----------------------|----------------------------------------------------------------------|--------------------|--------------------|--------------------|----------|----------------------------|--|
|                | HOME          |                       |                                                                      | MY GOALS           |                    |                    | MY JOUF  | RNAL                       |  |
| ⊙ SET V        | /IEW          |                       |                                                                      |                    |                    | REFERENCES         | <b>e</b> | MY PREF                    |  |
| MY F           | PROGRESS      |                       |                                                                      |                    |                    | Week 👻             |          | <b>My Jour</b><br>12th May |  |
| ACTIV<br>GOALS |               | ONGOING<br>MILESTONES |                                                                      | IEVED              | MISSED             | S                  |          | 5:09 PM                    |  |
|                | CTIVITY       |                       |                                                                      |                    |                    | ▲ May 2016 ▶       |          |                            |  |
| SUNDAY         | MONDAY        | TUESDAY               | WEDNESDAY                                                            | THURSDAY           | FRIDAY             | SATURDAY           |          |                            |  |
| 1              | 2             | 3                     | 4                                                                    | 5                  | 6 💽 🗊 🗂            | 7                  |          |                            |  |
| 8              | 9             | 10 😮 🕻                | 11                                                                   | 12 📕               | 13                 | 14                 |          |                            |  |
| 15             | 16            | 17                    | 18                                                                   | 19                 | 20                 | 21                 |          |                            |  |
| 22             | 23            | 24                    | 25                                                                   | 26                 | 27                 | 18                 |          |                            |  |
| 29             | 30            | 31                    | <b>1</b><br>(June)                                                   | <b>2</b><br>(June) | <b>3</b><br>(June) | <b>4</b><br>(June) | Link n   | ote to                     |  |