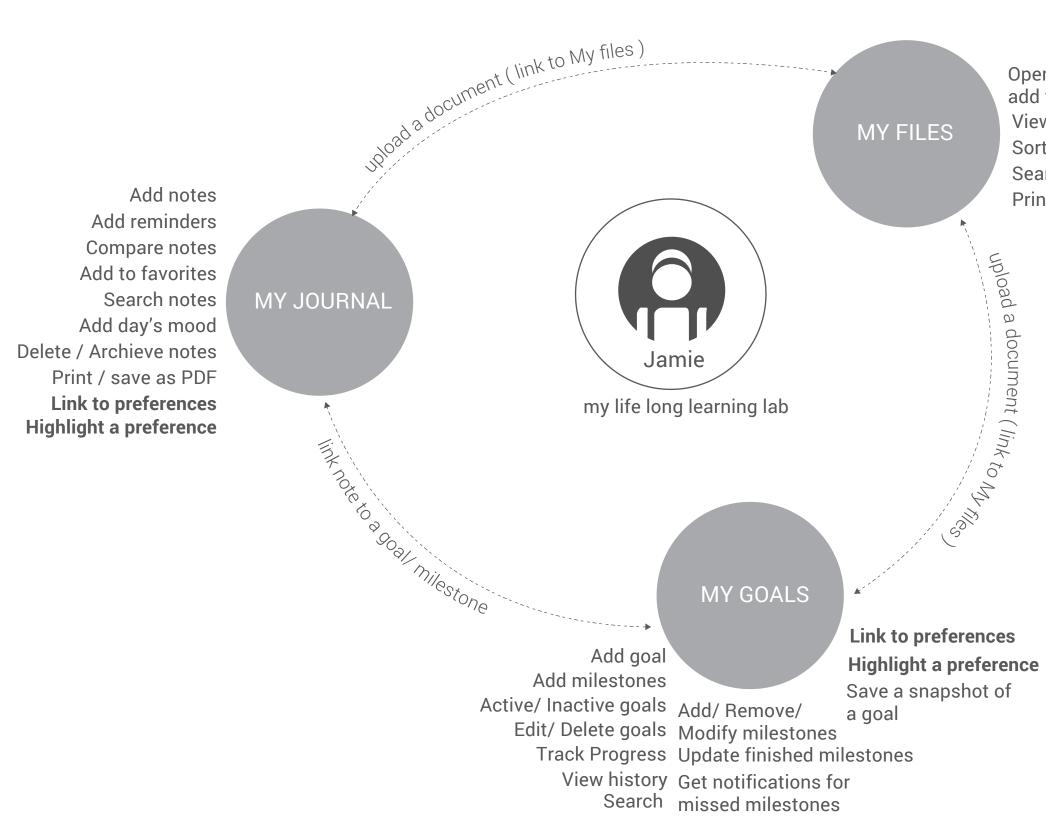

PROJECT: MY LIFE LONG LEARNING LAB DESIGN DOCUMENT DATE: 16th May 2016

#### FEATURE LISTING

Open/ edit/ delete/ add files View files Sort files Search Print/ mail file

Each journal entry is referred to, as notes

**VIEW FILES** 

**OPEN DOCUMENT** 

LINK TO GOALS

LINK TO JOURNAL

ADD / EDIT/ REPLACE/ DLETE FILES

My files page

**MY FILES** 

#### HOME/ DASHBOARD SCREEN

#### Primary features:

#### 1. MY PROGRESS -

User needs an overall view of number of goals defined, whats done, what needs to be done and what did he missed. My progress is a snapshot view.

#### 2. MY ACTIVITY -

A calender view showing user's activities that involve, journal interaction, goal interaction, milestone interaction and file updates.

#### 3. MY PREFERENCES -

A place where user can view, change and track preferences. This component is global and has a presence on all the pages.

#### 4. MY JOURNAL -

An interface to add notes, attach files linked to the notes, set mood, add reminders, search previous notes and flag notes as favorites.

| ⊟ My I         | Life Long Lea | arning Lab            | Set a reminder and it will be displayed here,<br>like a notification |                    |                    |                    |          |                            |  |
|----------------|---------------|-----------------------|----------------------------------------------------------------------|--------------------|--------------------|--------------------|----------|----------------------------|--|
|                | HOME          |                       |                                                                      | MY GOALS           |                    |                    | MY JOUF  | RNAL                       |  |
| ⊙ SET V        | /IEW          |                       |                                                                      |                    |                    | REFERENCES         | <b>e</b> | MY PREF                    |  |
| MY F           | PROGRESS      |                       |                                                                      |                    |                    | Week 👻             |          | <b>My Jour</b><br>12th May |  |
| ACTIV<br>GOALS |               | ONGOING<br>MILESTONES |                                                                      | IEVED              | MISSED             | S                  |          | 5:09 PM                    |  |
|                | CTIVITY       |                       |                                                                      |                    |                    | ▲ May 2016 ▶       |          |                            |  |
| SUNDAY         | MONDAY        | TUESDAY               | WEDNESDAY                                                            | THURSDAY           | FRIDAY             | SATURDAY           |          |                            |  |
| 1              | 2             | 3                     | 4                                                                    | 5                  | 6 💽 🗊 🗂            | 7                  |          |                            |  |
| 8              | 9             | 10 😮 🕻                | 11                                                                   | 12 📕               | 13                 | 14                 |          |                            |  |
| 15             | 16            | 17                    | 18                                                                   | 19                 | 20                 | 21                 |          |                            |  |
| 22             | 23            | 24                    | 25                                                                   | 26                 | 27                 | 18                 |          |                            |  |
| 29             | 30            | 31                    | <b>1</b><br>(June)                                                   | <b>2</b><br>(June) | <b>3</b><br>(June) | <b>4</b><br>(June) | Link n   | ote to                     |  |