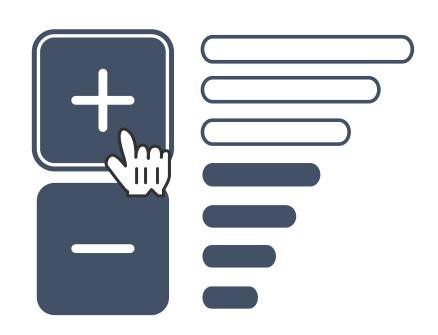

#### Welcome!

I prefer English

Je préfère Français

Prefiero español



Bienvenue!

I prefer English

Je préfère Français

Prefiero español



Début  $\rightarrow$ 

### Do you need help?

Use on your keyboard to move around the screen and space bar to select

You can also use the mouse to point and select:









# Adjust the text size until it's almost too small to read



I can read this

















Now set the text size to where you find it most comfortable



I prefer this size

















## Make everything bigger or smaller





















## Do you want text read out loud to you?



















# Make sounds louder or quieter















You can change the color of your screen. This might help you to see it better.





















You can change the color of your screen. This might help you to see it better.



















Do you sometimes press keys accidentally?

Turning Slow Keys on can help.

Slow Keys











**OFF** 







## Language

I prefer English

Je préfère Français

Prefiero español