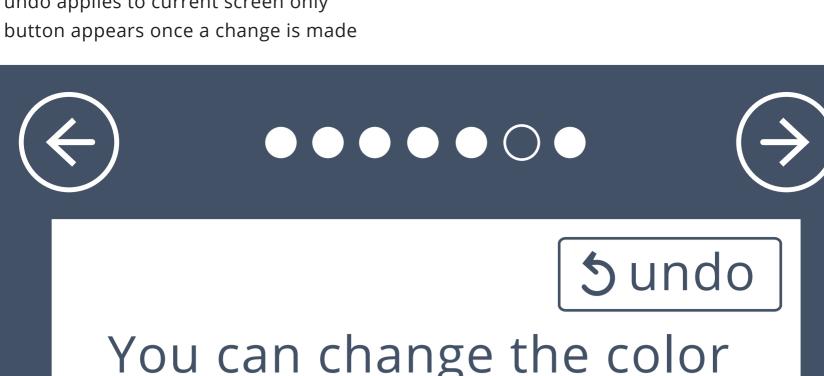

# Make sounds louder or quieter

You can change the color of your screen. This might help you to see it better.

You can change the color of your screen. This might help you to see it better.

Do you sometimes press keys accidentally?