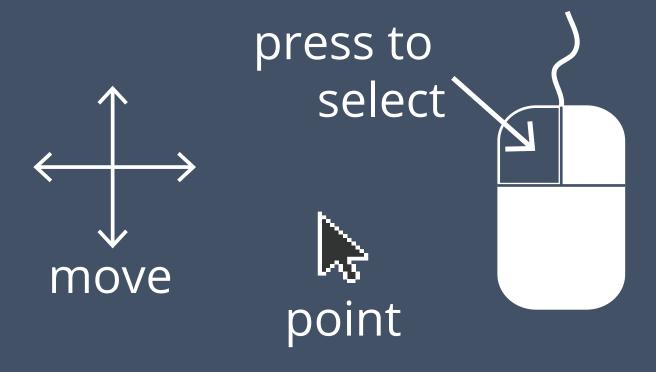

### Do you need help?

Use on your keyboard to move around the screen and space bar to select

You can also use the mouse to point and select: